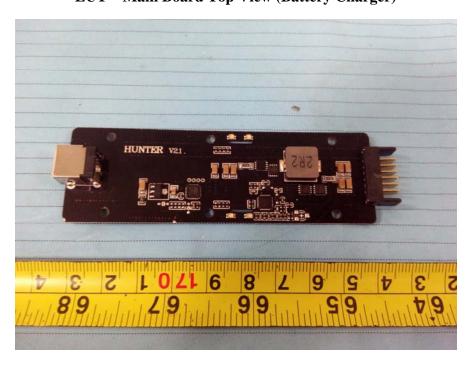

**EUT –IC Chip 3 View** 

EUT –IC Chip 4 View

**EUT – Antenna View** 

**EUT – Cover off View 1 (Battery Charger)** 

**EUT – Cover off View 2 (Battery Charger)** 

**EUT – Main Board Top View (Battery Charger)** 