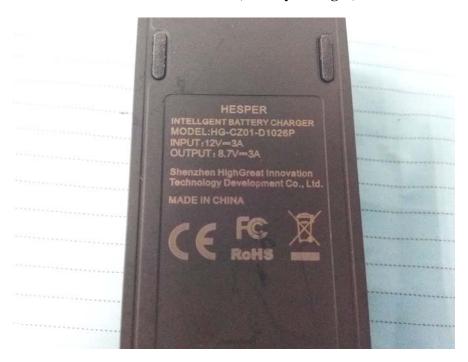

**EUT – Main Board Bottom View (Battery Charger)** 

**EUT –IC Chip View (Battery Charger)** 

**EUT – Label View (Battery Charger)** 

**EUT – Battery View** 