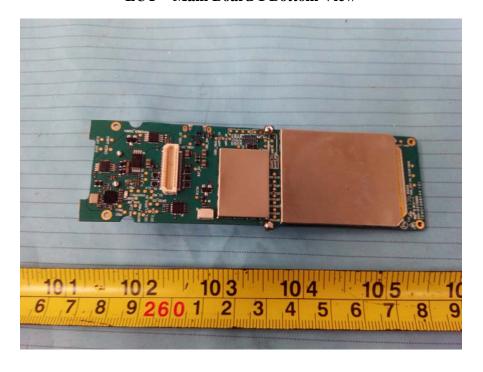

**EUT – Cover off View 7** 

**EUT – Cover off View 8** 

**EUT – Cover off View 9** 

**EUT – Main Board 1 Top View** 

**EUT – Main Board 1 Top shilding off View** 

**EUT – Main Board 1 Bottom View** 

EUT – Main Board 1 Bottom shilding off View

**EUT – Main Board 2 Top View** 

**EUT – Main Board 2 Bottom View** 

EUT – Main Board 3&4 Top View

 $EUT-Main\ Board\ 3\&4\ Top\ shilding\ off\ View$ 

**EUT – Main Board 5&6 Bottom View** 

EUT – Main Board 5&6 Top View