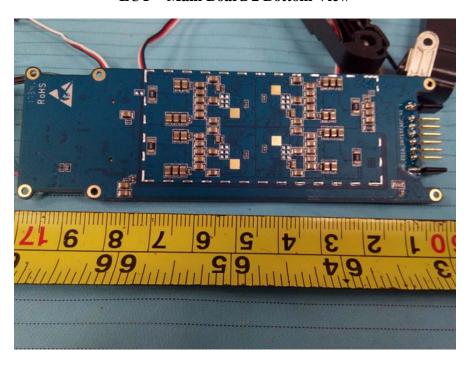

**EUT – Cover off View 7** 

**EUT – Cover off View 8** 

**EUT – Cover off View 9** 

**EUT – Main Board 1 Top View** 

**EUT – Main Board 1 Top shilding off View** 

**EUT – Main Board 1 Bottom View** 

EUT – Main Board 1 Bottom shilding off View