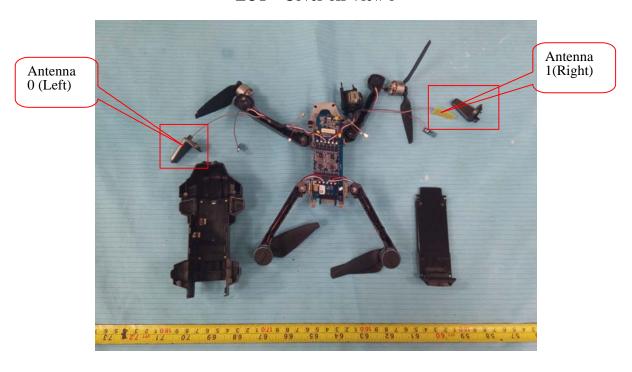

## **EXHIBIT C - EUT INTERNAL PHOTOGRAPHS**

**EUT – Cover off View 1** 

**EUT – Cover off View 2** 

**EUT – Cover off View 3** 

**EUT – Cover off View 4** 

**EUT – Cover off View 5** 

**EUT – Cover off View 6** 

**EUT – Cover off View 7** 

**EUT – Cover off View 8** 

**EUT – Cover off View 9** 

**EUT – Main Board 1 Top View** 

**EUT – Main Board 1 Top shilding off View** 

**EUT – Main Board 1 Bottom View** 

EUT – Main Board 1 Bottom shilding off View