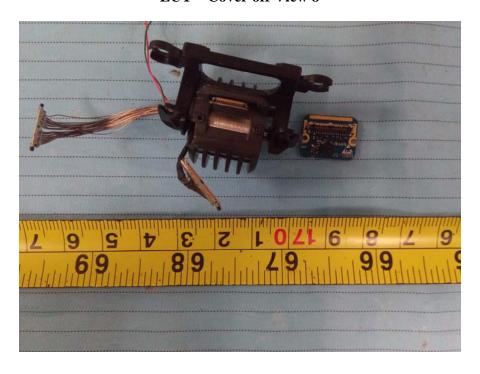

**EUT – Cover off View 7** 

**EUT – Cover off View 8** 

**EUT – Cover off View 9** 

**EUT – Main Board 1 Top View** 

**EUT – Main Board 1 Top shilding off View** 

**EUT – Main Board 1 Bottom View** 

EUT – Main Board 1 Bottom shilding off View

**EUT – Main Board 2 Top View** 

**EUT – Main Board 2 Bottom View** 

EUT – Main Board 3&4 Top View

 $EUT-Main\ Board\ 3\&4\ Top\ shilding\ off\ View$ 

**EUT – Main Board 5&6 Bottom View** 

EUT – Main Board 5&6 Top View