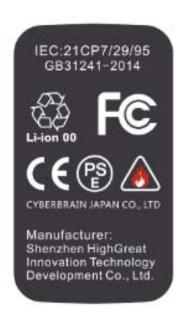

EUT-Main\ Board\ 3\&4\ Top\ shilding\ off\ View$ 



**EUT – Main Board 5&6 Bottom View** 



EUT – Main Board 5&6 Top View



EUT – Main Board 7 Top View



**EUT – Main Board 7 Bottom View** 



EUT – Main Board 8 Top View



**EUT – Main Board 8 Top shilding off View** 



**EUT – Main Board 8 Bottom View** 



EUT – IC Chip 1 View



EUT – IC Chip 2 View



**EUT –IC Chip 3 View** 



EUT –IC Chip 4 View



**EUT – Antenna View** 



**EUT – Cover off View 1 (Battery Charger)** 



**EUT – Cover off View 2 (Battery Charger)** 



**EUT – Main Board Top View (Battery Charger)** 



**EUT – Main Board Bottom View (Battery Charger)** 



**EUT –IC Chip View (Battery Charger)** 



**EUT – Label View (Battery Charger)** 



**EUT – Battery View** 



## **EUT – Battery Label Top View**





## **EUT – Battery Label Bottom View**

## WARNING

1.Only use HESPER approved charging devices.

仅使用HESPER专用充电

2.This battery unit should not be near fire or high temperatures. 远离高温及火源器

3.Please put the battery to the place out of the reach of children. 请放置于儿童触碰不到的 位置

4.Do not open, tamper, or damage the battery. It may cause electric shock, fire, or cause damage to the unit. 禁止私自打开、损坏电池

5.Operating temperature range 0°C-40°C;Storage temperature range: -20°C-60°C.