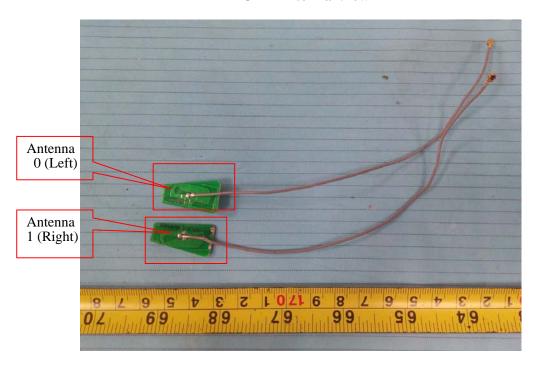

**EUT –IC Chip 3 View** 

EUT –IC Chip 4 View

**EUT – Antenna View** 

**EUT – Cover off View 1 (Battery Charger)** 

**EUT – Cover off View 2 (Battery Charger)** 

**EUT – Main Board Top View (Battery Charger)** 