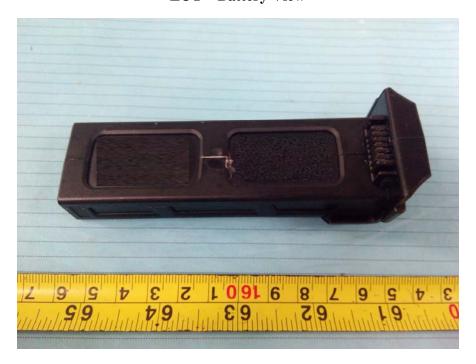

**EUT – Main Board Bottom View (Battery Charger)** 

**EUT –IC Chip View (Battery Charger)** 

**EUT – Label View (Battery Charger)** 

**EUT – Battery View** 