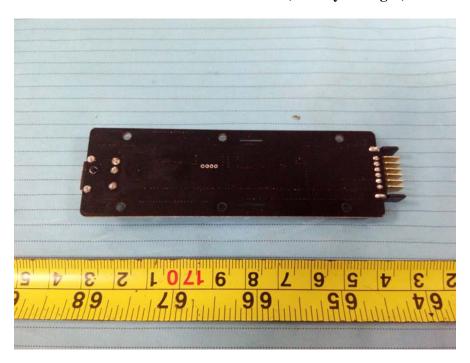

EUT – Main Board 7 Top View

**EUT – Main Board 7 Bottom View** 

EUT – Main Board 8 Top View

**EUT – Main Board 8 Top shilding off View** 

**EUT – Main Board 8 Bottom View** 

EUT – IC Chip 1 View

EUT – IC Chip 2 View

**EUT –IC Chip 3 View** 

EUT –IC Chip 4 View

**EUT – Antenna View** 

**EUT – Cover off View 1 (Battery Charger)** 

**EUT – Cover off View 2 (Battery Charger)** 

**EUT – Main Board Top View (Battery Charger)** 