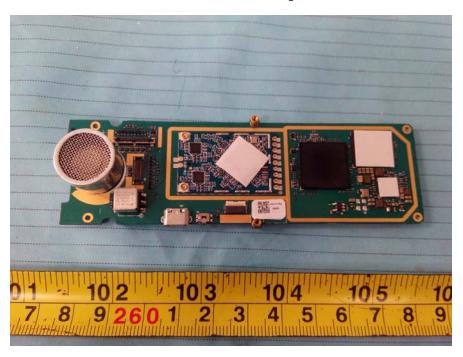

**EUT – Cover off View 7** 

**EUT – Cover off View 8** 

**EUT – Cover off View 9** 

**EUT – Main Board 1 Top View** 

**EUT – Main Board 1 Top shilding off View** 

**EUT – Main Board 1 Bottom View** 

EUT – Main Board 1 Bottom shilding off View

**EUT – Main Board 2 Top View** 

**EUT – Main Board 2 Bottom View** 

EUT – Main Board 3&4 Top View

 $EUT-Main\ Board\ 3\&4\ Top\ shilding\ off\ View$ 

**EUT – Main Board 5&6 Bottom View** 

EUT – Main Board 5&6 Top View