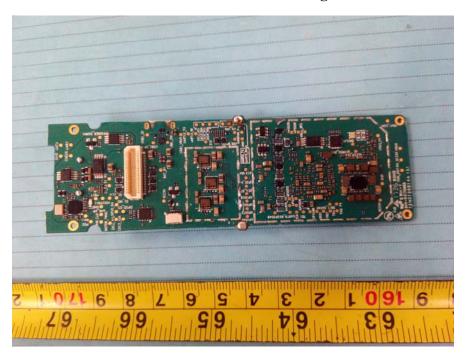

**EUT – Cover off View 7** 

**EUT – Cover off View 8** 

**EUT – Cover off View 9** 

**EUT – Main Board 1 Top View** 

**EUT – Main Board 1 Top shilding off View** 

**EUT – Main Board 1 Bottom View** 

EUT – Main Board 1 Bottom shilding off View