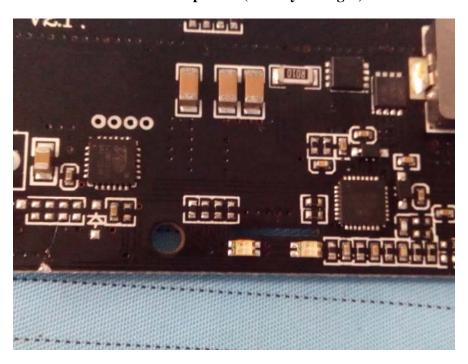

EUT – Main Board 7 Top View

**EUT – Main Board 7 Bottom View** 

EUT – Main Board 8 Top View

**EUT – Main Board 8 Top shilding off View** 

**EUT – Main Board 8 Bottom View** 

EUT – IC Chip 1 View

EUT – IC Chip 2 View

**EUT –IC Chip 3 View** 

EUT –IC Chip 4 View

**EUT – Antenna View** 

**EUT – Cover off View 1 (Battery Charger)** 

**EUT – Cover off View 2 (Battery Charger)** 

**EUT – Main Board Top View (Battery Charger)** 