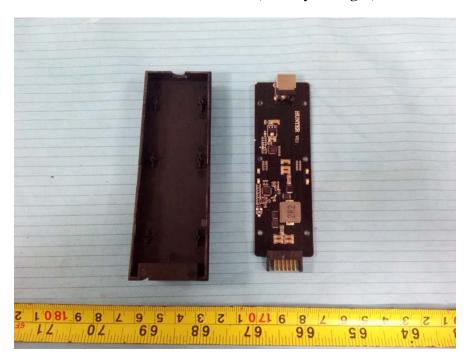

**EUT –IC Chip 3 View** 

EUT –IC Chip 4 View

**EUT – Antenna View** 

**EUT – Cover off View 1 (Battery Charger)** 

**EUT – Cover off View 2 (Battery Charger)** 

**EUT – Main Board Top View (Battery Charger)** 