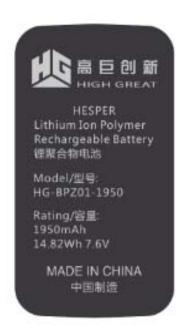

$EUT-Main\ Board\ 3\&4\ Top\ shilding\ off\ View$ 



**EUT – Main Board 5&6 Bottom View** 



EUT – Main Board 5&6 Top View



EUT – Main Board 7 Top View



**EUT – Main Board 7 Bottom View** 



EUT – Main Board 8 Top View



**EUT – Main Board 8 Top shilding off View** 



**EUT – Main Board 8 Bottom View** 



EUT – IC Chip 1 View



EUT – IC Chip 2 View



**EUT –IC Chip 3 View** 



EUT –IC Chip 4 View



**EUT – Antenna View** 



**EUT – Cover off View 1 (Battery Charger)** 



**EUT – Cover off View 2 (Battery Charger)** 



**EUT – Main Board Top View (Battery Charger)** 



**EUT – Main Board Bottom View (Battery Charger)** 



**EUT –IC Chip View (Battery Charger)** 



**EUT – Label View (Battery Charger)** 



**EUT – Battery View** 



## **EUT – Battery Label Top View**





## **EUT – Battery Label Bottom View**

## WARNING

1.Only use HESPER approved charging devices.

仅使用HESPER专用充电

2.This battery unit should not be near fire or high temperatures. 远离高温及火源器

3.Please put the battery to the place out of the reach of children. 请放置于儿童触碰不到的 位置

4.Do not open, tamper, or damage the battery. It may cause electric shock, fire, or cause damage to the unit. 禁止私自打开、损坏电池

5.Operating temperature range 0°C-40°C;Storage temperature range: -20°C-60°C.