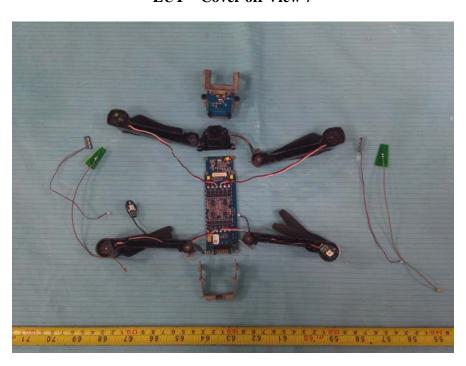

**EUT – Cover off View 7** 

**EUT – Cover off View 8** 

**EUT – Cover off View 9** 

**EUT – Main Board 1 Top View** 

**EUT – Main Board 1 Top shilding off View** 

**EUT – Main Board 1 Bottom View** 

EUT – Main Board 1 Bottom shilding off View