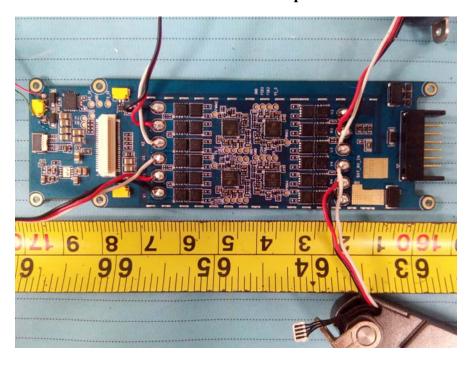

**EUT – Cover off View 7** 

**EUT – Cover off View 8** 

**EUT – Cover off View 9** 

**EUT – Main Board 1 Top View** 

**EUT – Main Board 1 Top shilding off View** 

**EUT – Main Board 1 Bottom View** 

EUT – Main Board 1 Bottom shilding off View