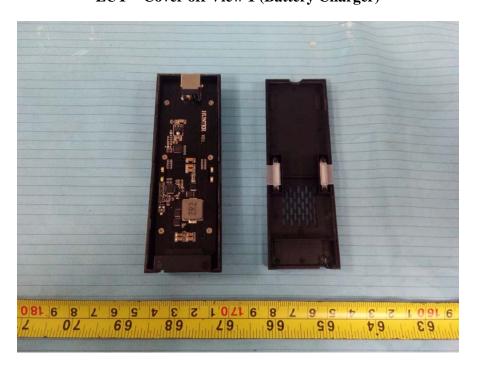

**EUT –IC Chip 3 View** 

EUT –IC Chip 4 View

**EUT – Antenna View** 

**EUT – Cover off View 1 (Battery Charger)** 

**EUT – Cover off View 2 (Battery Charger)** 

**EUT – Main Board Top View (Battery Charger)** 