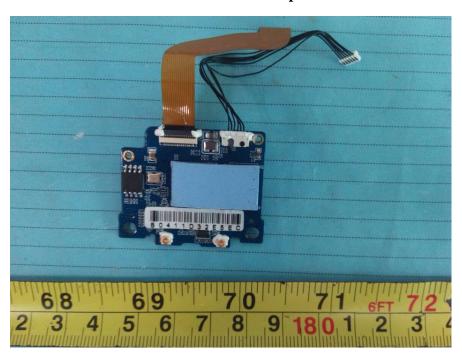

**EUT – Cover off View 7** 

**EUT – Cover off View 8** 

**EUT – Main Board 1 Top View** 

**EUT – Main Board 1 Bottom View** 

**EUT – Main Board 2 Top View** 

**EUT – Main Board 2 Bottom View** 

EUT – Main Board 3 Top View