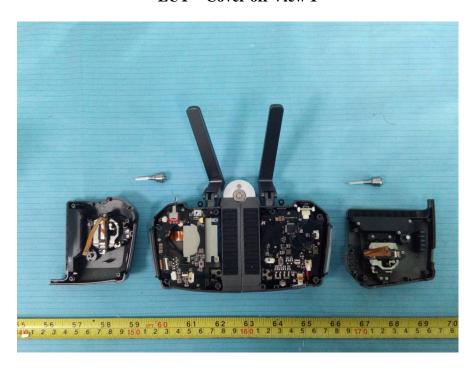

## **EXHIBIT C - EUT INTERNAL PHOTOGRAPHS**

**EUT – Cover off View 1** 

**EUT – Cover off View 2** 

**EUT – Cover off View 3** 

**EUT – Cover off View 4** 

**EUT – Cover off View 5** 

**EUT – Cover off View 6** 