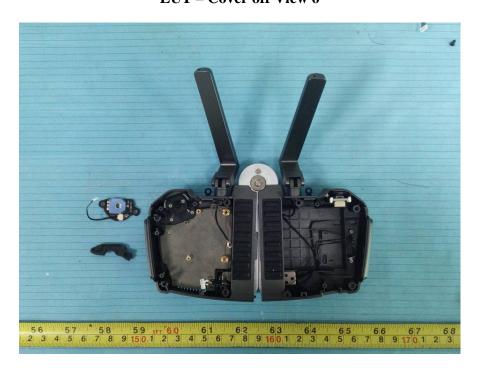

## **EXHIBIT C - EUT INTERNAL PHOTOGRAPHS**

**EUT – Cover off View 1** 

**EUT – Cover off View 2** 

**EUT – Cover off View 3** 

**EUT – Cover off View 4** 

**EUT – Cover off View 5** 

**EUT – Cover off View 6** 