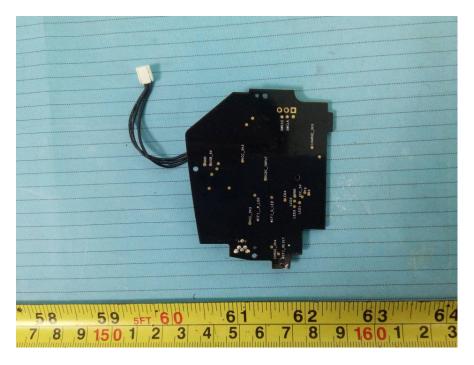

**EUT – Cover off View 7** 

**EUT – Cover off View 8** 

**EUT – Main Board 1 Top View** 

**EUT – Main Board 1 Bottom View** 

**EUT – Main Board 2 Top View** 

**EUT – Main Board 2 Bottom View** 

EUT – Main Board 3 Top View