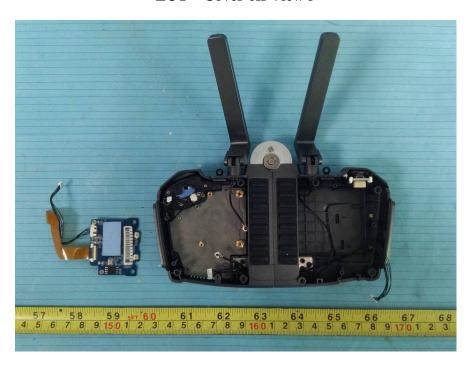

## **EXHIBIT C - EUT INTERNAL PHOTOGRAPHS**

**EUT – Cover off View 1** 

**EUT – Cover off View 2** 

**EUT – Cover off View 3** 

**EUT – Cover off View 4** 

**EUT – Cover off View 5** 

**EUT – Cover off View 6** 