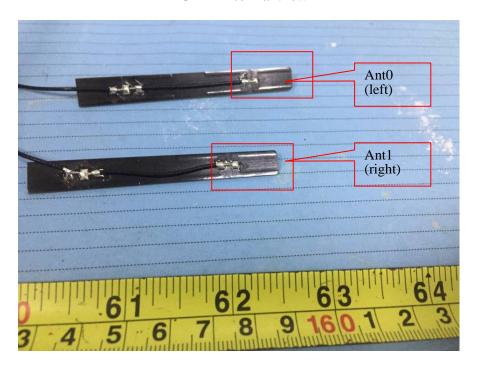

EUT – IC Chip 1 View

EUT – IC Chip 2 View

**EUT –IC Chip 3 View** 

**EUT –Antenna View** 

**EUT – Battery Top View** 

**EUT – Battery Bottom View** 