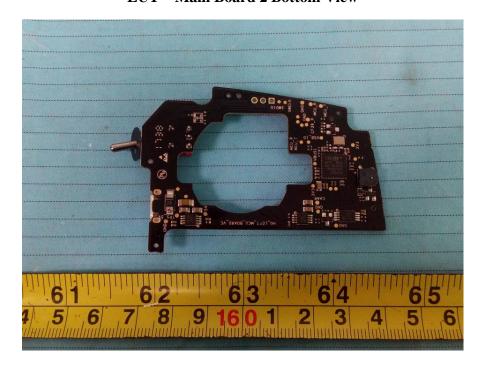

 $EUT-Main\ Board\ 3\ Top\ shilding\ off\ View$ 

**EUT – Main Board 3 Bottom View** 

EUT – Main Board 4 Top View

**EUT – Main Board 4 Bottom View** 

EUT – Main Board 5 Top View

**EUT – Main Board 5 Bottom View** 