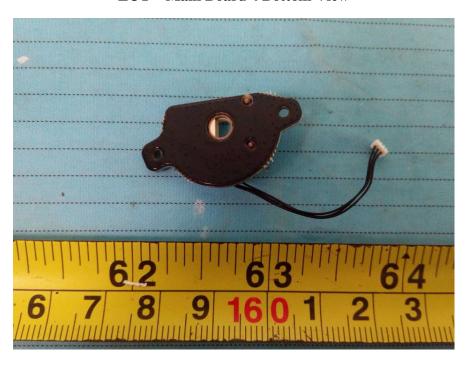

**EUT – Cover off View 7** 

**EUT – Cover off View 8** 

**EUT – Main Board 1 Top View** 

**EUT – Main Board 1 Bottom View** 

**EUT – Main Board 2 Top View** 

**EUT – Main Board 2 Bottom View** 

EUT – Main Board 3 Top View