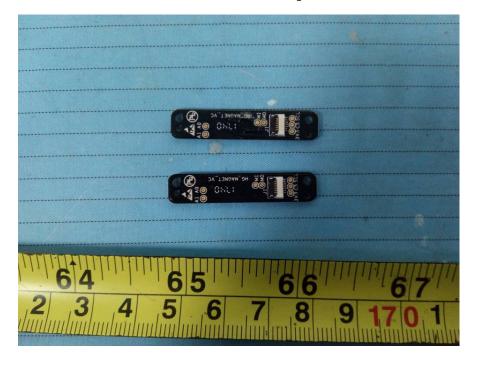

**EUT – Cover off View 7** 

**EUT – Cover off View 8** 

**EUT – Main Board 1 Top View** 

**EUT – Main Board 1 Bottom View** 

**EUT – Main Board 2 Top View** 

**EUT – Main Board 2 Bottom View** 

EUT – Main Board 3 Top View