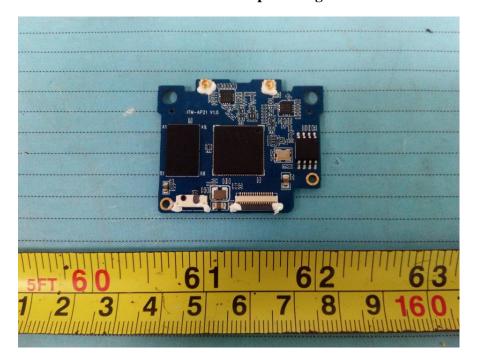

**EUT – Cover off View 7** 

**EUT – Cover off View 8** 

**EUT – Main Board 1 Top View** 

**EUT – Main Board 1 Bottom View** 

**EUT – Main Board 2 Top View** 

**EUT – Main Board 2 Bottom View** 

EUT – Main Board 3 Top View