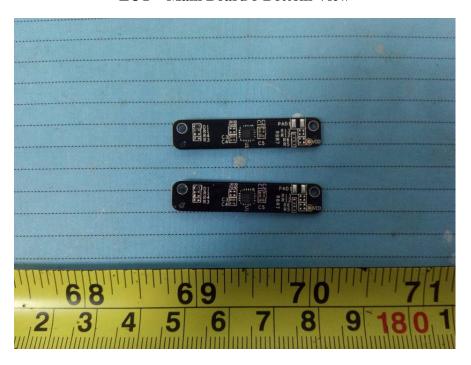

 $EUT-Main\ Board\ 3\ Top\ shilding\ off\ View$ 

**EUT – Main Board 3 Bottom View** 

EUT – Main Board 4 Top View

**EUT – Main Board 4 Bottom View** 

EUT – Main Board 5 Top View

**EUT – Main Board 5 Bottom View** 