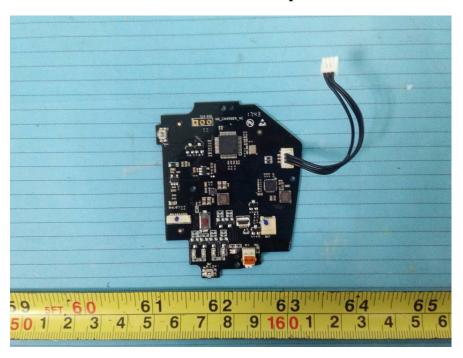

**EUT – Cover off View 7** 

**EUT – Cover off View 8** 

**EUT – Main Board 1 Top View** 

**EUT – Main Board 1 Bottom View** 

**EUT – Main Board 2 Top View** 

**EUT – Main Board 2 Bottom View** 

EUT – Main Board 3 Top View