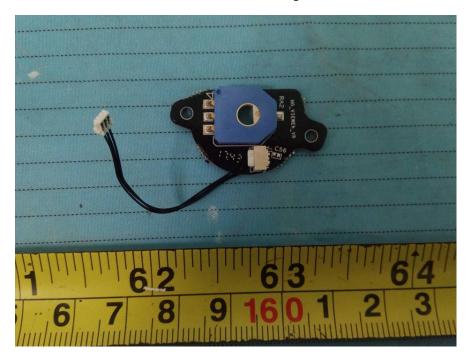

 $EUT-Main\ Board\ 3\ Top\ shilding\ off\ View$ 

**EUT – Main Board 3 Bottom View** 

EUT – Main Board 4 Top View

**EUT – Main Board 4 Bottom View** 

EUT – Main Board 5 Top View

**EUT – Main Board 5 Bottom View** 