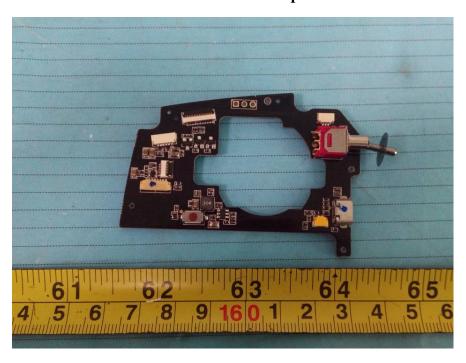

 $EUT-Main\ Board\ 3\ Top\ shilding\ off\ View$ 

**EUT – Main Board 3 Bottom View** 

EUT – Main Board 4 Top View

**EUT – Main Board 4 Bottom View** 

EUT – Main Board 5 Top View

**EUT – Main Board 5 Bottom View** 