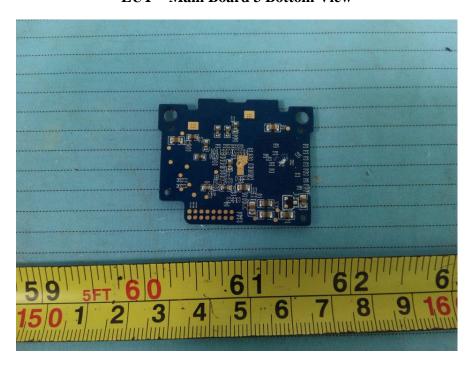

**EUT – Cover off View 7** 

**EUT – Cover off View 8** 

**EUT – Main Board 1 Top View** 

**EUT – Main Board 1 Bottom View** 

**EUT – Main Board 2 Top View** 

**EUT – Main Board 2 Bottom View** 

EUT – Main Board 3 Top View