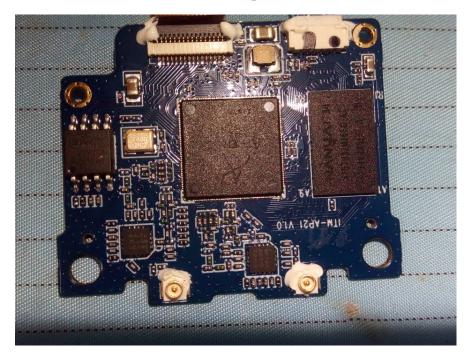

**EUT – Cover off View 7** 

**EUT – Cover off View 8** 

**EUT – Main Board 1 Top View** 

**EUT – Main Board 1 Bottom View** 

**EUT – Main Board 2 Top View** 

**EUT – Main Board 2 Bottom View** 

EUT – Main Board 3 Top View

 $EUT-Main\ Board\ 3\ Top\ shilding\ off\ View$ 

**EUT – Main Board 3 Bottom View** 

EUT – Main Board 4 Top View

**EUT – Main Board 4 Bottom View** 

EUT – Main Board 5 Top View

**EUT – Main Board 5 Bottom View** 