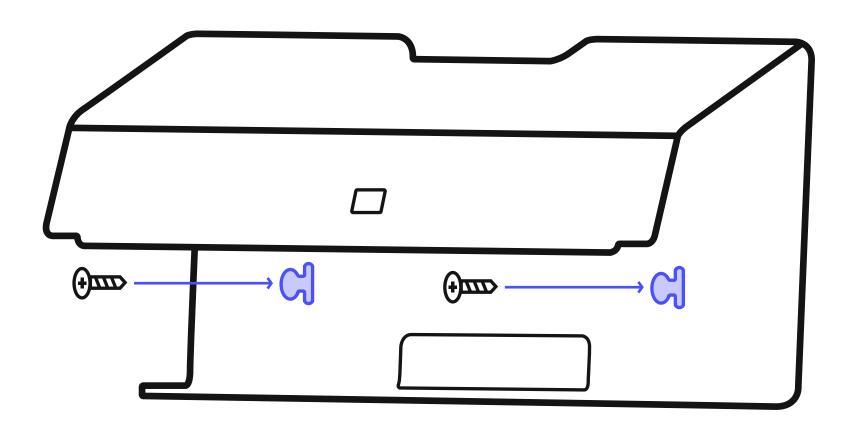

Mounted on wall

Placing the Owl Bar below the TV is recommended.

Press the quick release tab and slide the Owl Bar off of the mount.

Mark screw holes on the wall. Drill pilot holes using a ## bit. Install anchors then screw the wall mount into the anchors.