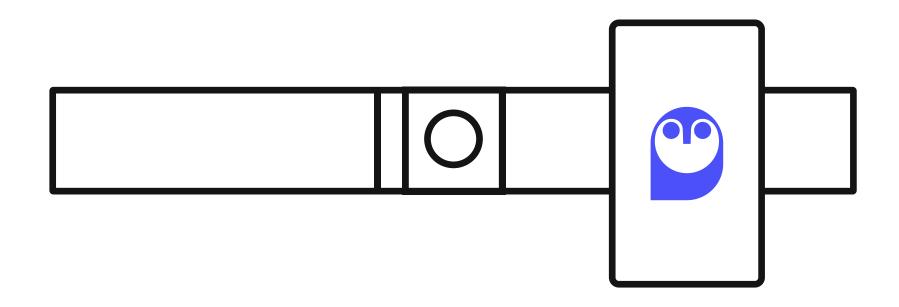

d on wall

Placing the Owl Bar below the TV is recommended.

Press the quick release tab and slide the Owl Bar off of the mount.



Mark screw holes on the wall. Drill pilot holes using a ## bit. Install anchors then screw the wall mount into the anchors.



Align the Owl Bar's quick release tab with the mount's notch. Slide the Owl Bar in until you hear a click.



Try angling the Owl Bar to best capture people in the room.

## Finish Setup

Download the Meeting Owl App by visiting <a href="https://www.owllabs.com/download">www.owllabs.com/download</a>. Follow the instructions in the app to complete setup and register your Owl Bar.



#### **MEETING OWL APP**

Use the Meeting Owl App on your computer, phone, or tablet to control the camera, customize the view, adjust settings, and more.



#### **USING THE OWL BAR**

Follow the steps below any time you'd like to use the Owl Bar with your computer.



1 Plug the Owl Bar's USB-C cable into your computer.
Make sure the Owl Bar is plugged into power.



2 Start a meeting in your video conferencing platform (Zoom, Microsoft Teams, Google Meet, etc.).



3 Set your conferencing software's video, microphone, and speaker settings to the Owl Bar.



**4** The Owl Bar will automatically focus on active speakers in the room.

## Pairing with a Meeting Owl?

Make sure both devices are plugged into power. Select "Pair Devices" in the Meeting Owl App then follow the instructions to set up your devices.



Visit owllabs.com/using-oc for info about placing and using paired devices.

#### **ABOUT THE OWL BAR**





## Questions? We give a