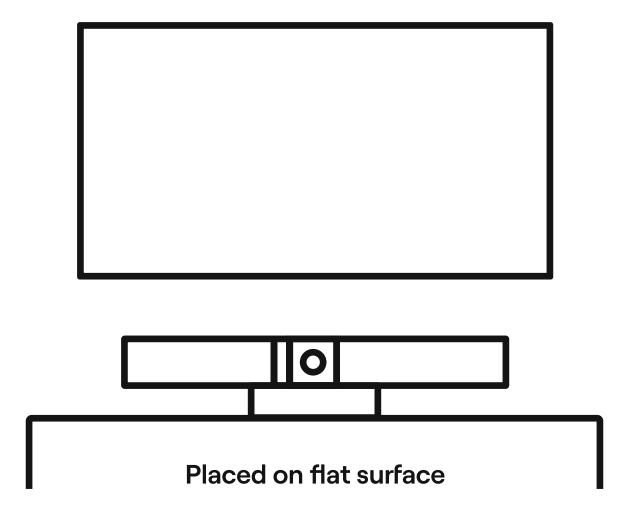

## Mounting the Owl Bar

The Owl Bar with mount can either be placed on a flat surface or mounted to the wall.

If attaching to the wall, rotate the Owl Bar 90°. Then hold the Owl Bar with mount against wall and decide the best placement for your setup.