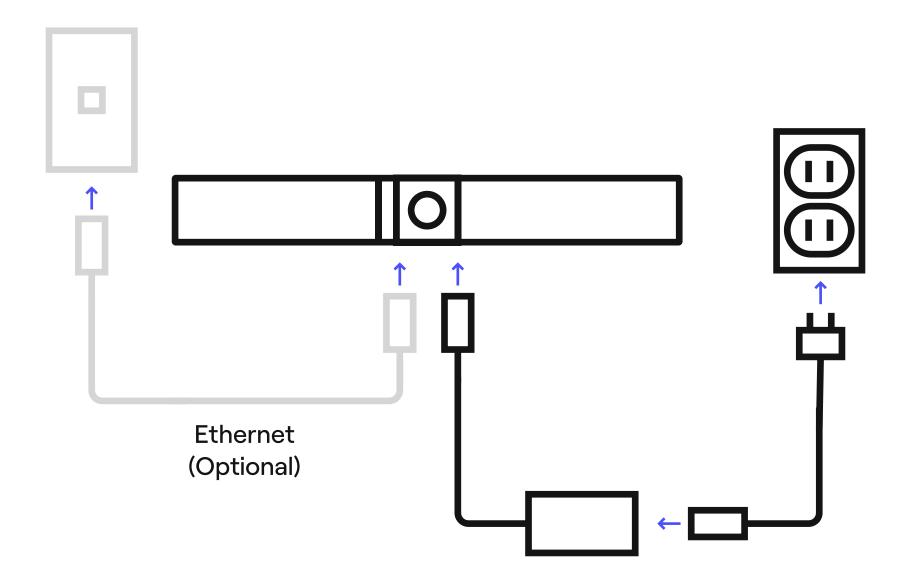

#### **SETUP STEP 2**

Connect the Power Cord to the Power Adapter then plug it into the Owl Bar and an outlet. Optionally, connect the Owl Bar to ethernet.