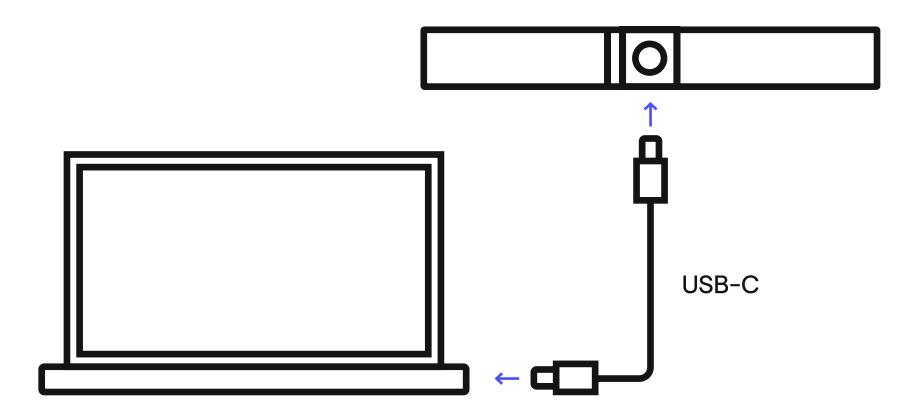

#### **SETUP STEP 1**

Connect the Owl Bar to your computer using the USB-C Cable.