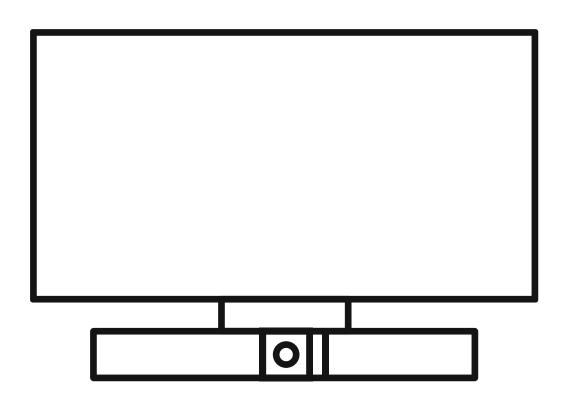

Mounted on wall

Placing the Owl Bar below the TV is recommended.

Press the quick release tab and slide the Owl Bar off of the mount.

Mark screw holes on the wall. Drill pilot holes using a ## bit. Install anchors then screw the wall mount into the anchors.