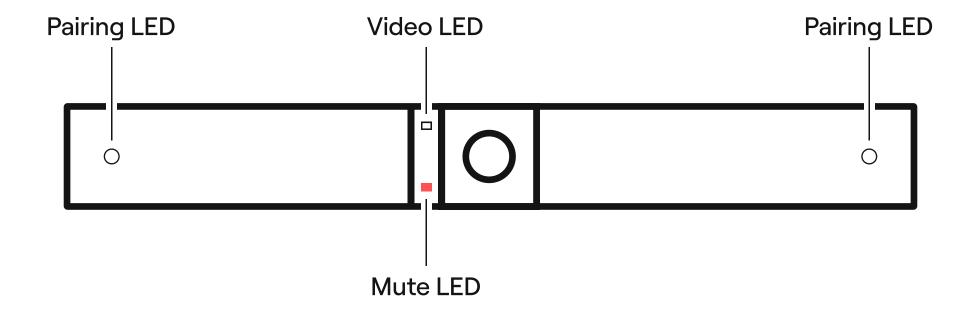

adjust settings, and more.



#### **USING THE OWL BAR**

Follow the steps below any time you'd like to use the Owl Bar with your computer.



1 Plug the Owl Bar's USB-C cable into your computer.
Make sure the Owl Bar is plugged into power.



2 Start a meeting in your video conferencing platform (Zoom, Microsoft Teams, Google Meet, etc.).



3 Set your conferencing software's video, microphone, and speaker settings to the Owl Bar.



**4** The Owl Bar will automatically focus on active speakers in the room.

## Pairing with a Meeting Owl?

Make sure both devices are plugged into power. Select "Pair Devices" in the Meeting Owl App then follow the instructions to set up your devices.



Visit owllabs.com/using-oc for info about placing and using paired devices.

#### **ABOUT THE OWL BAR**





## Questions? We give a hoot.

support@owllabs.com
1-857-214-4341 (US)
www.owllabs.com/support