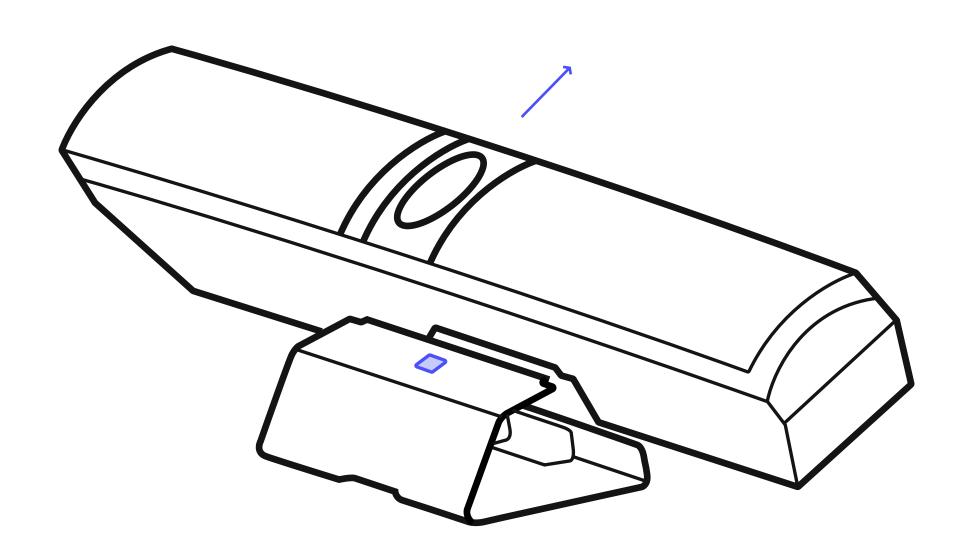

## Mounting the Owl Bar

The Owl Bar with mount can either be placed on a flat surface or mounted to the wall.

If attaching to the wall, rotate the Owl Bar 90°. Then hold the Owl Bar with mount against wall and decide the best placement for your setup.

Mounted on wall

Placing the Owl Bar below the TV is recommended.

Press the quick release tab and slide the Owl Bar off of the mount.

Mark screw holes on the wall. Drill pilot holes using a ## bit. Install anchors then screw the wall mount into the anchors.

Align the Owl Bar's quick release tab with the mount's notch. Slide the Owl Bar in until you hear a click.

Try angling the Owl Bar to best capture people in the room.