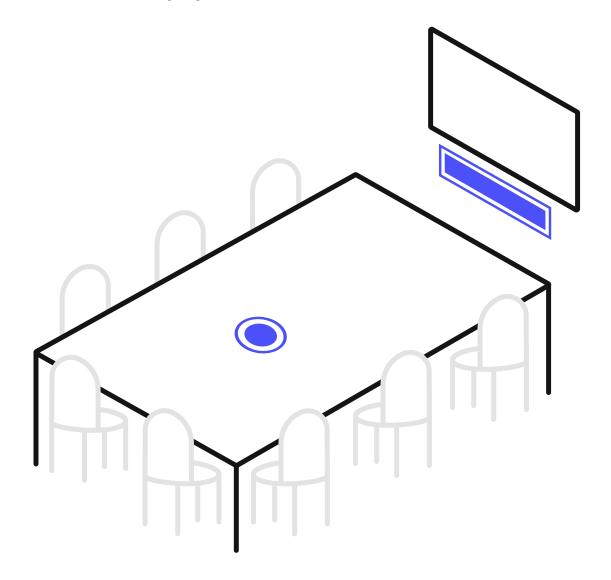

## Mounting the Owl Bar

The Owl Bar with mount can either be placed on a flat surface or mounted to the wall.

If attaching to the wall, rotate the Owl Bar 90°. Then hold the Owl Bar with mount against wall and decide the best placement for your setup.

Mounted on wall

Placing the Owl Bar below the TV is recommended.

Press the quick release tab and slide the Owl Bar off of the mount.

Mark screw holes on the wall. Drill pilot holes using a ## bit. Install anchors then screw the wall mount into the anchors.

Align the Owl Bar's quick release tab with the mount's notch. Slide the Owl Bar in until you hear a click.

Try angling the Owl Bar to best capture people in the room.