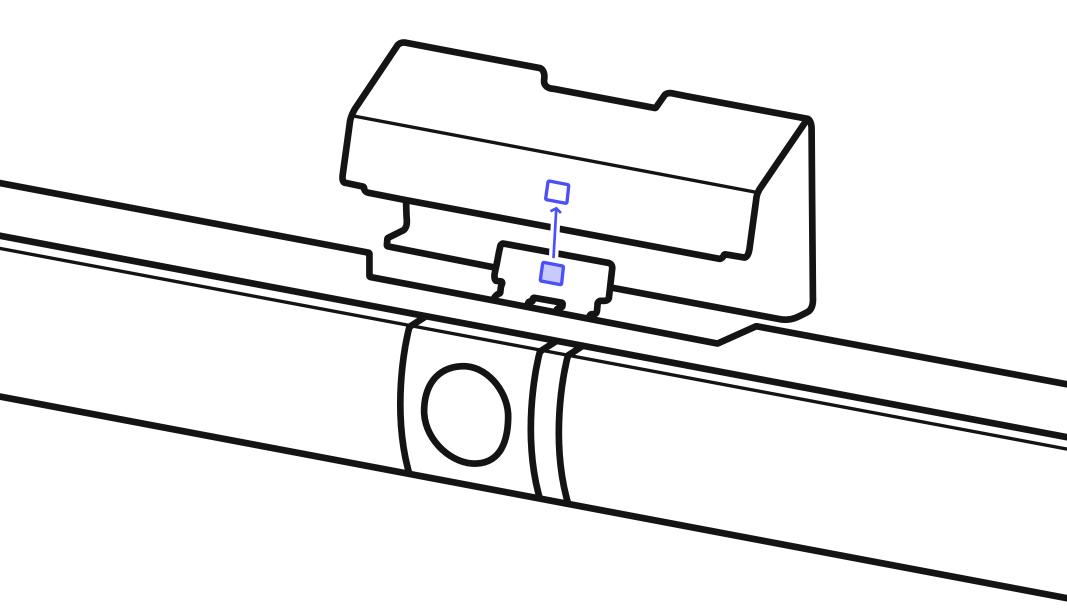

Align the Owl Bar's quick release tab with the mount's notch. Slide the Owl Bar in until you hear a click.

Try angling the Owl Bar to best capture people in the room.