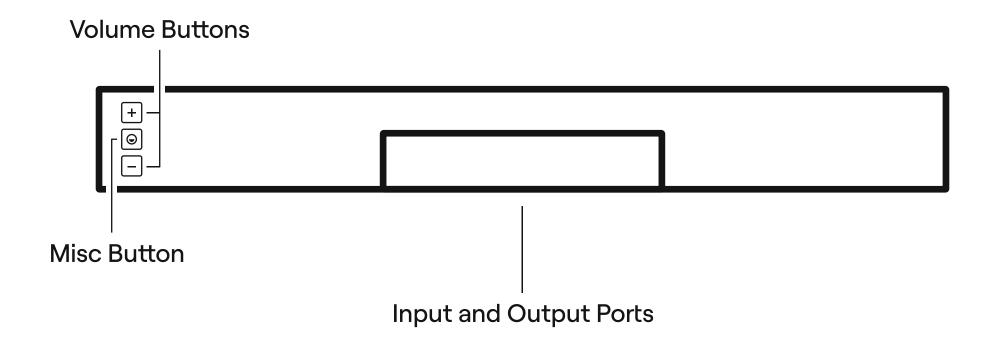

just settings, and more.



#### **USING THE OWL BAR**

Follow the steps below any time you'd like to use the Owl Bar with your computer.



1 Plug the Owl Bar's USB-C cable into your computer.
Make sure the Owl Bar is plugged into power.



2 Start a meeting in your video conferencing platform (Zoom, Microsoft Teams, Google Meet, etc.).



3 Set your conferencing software's video, microphone, and speaker settings to the Owl Bar.



**4** The Owl Bar will automatically focus on active speakers in the room.

## Pairing with a Meeting Owl?

Make sure both devices are plugged into power. Select "Pair Devices" in the Meeting Owl App then follow the instructions to set up your devices.



Visit owllabs.com/using-oc for info about placing and using paired devices.

#### **ABOUT THE OWL BAR**





## Questions? We give a hoot.

support@owllabs.com
1-857-214-4341 (US)
www.owllabs.com/support