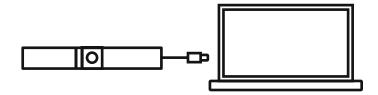

#### **SETUP STEP 1**

Connect the Owl Bar to your computer using the USB-C Cable.

#### **USING THE OWL BAR**

Follow the steps below any time you'd like to use the Owl Bar with your computer.

1 Plug the Owl Bar's USB-C cable into your computer.
Make sure the Owl Bar is plugged into power.