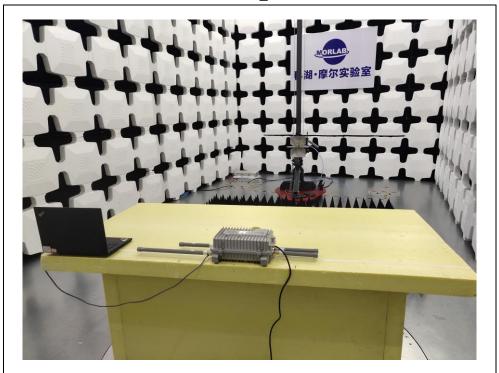

## 2. Part 15B Radiated Emission

**RE Below 1G front view** 

**RE Below 1G\_rear view** 

NOTE: This document is issued by MORLAB, the test report shall not be reproduced except in full without prior written permission of the company. The test results apply only to the particular sample(s) tested and to the specific tests carried out which is available on request for validation and information confirmed at our website.