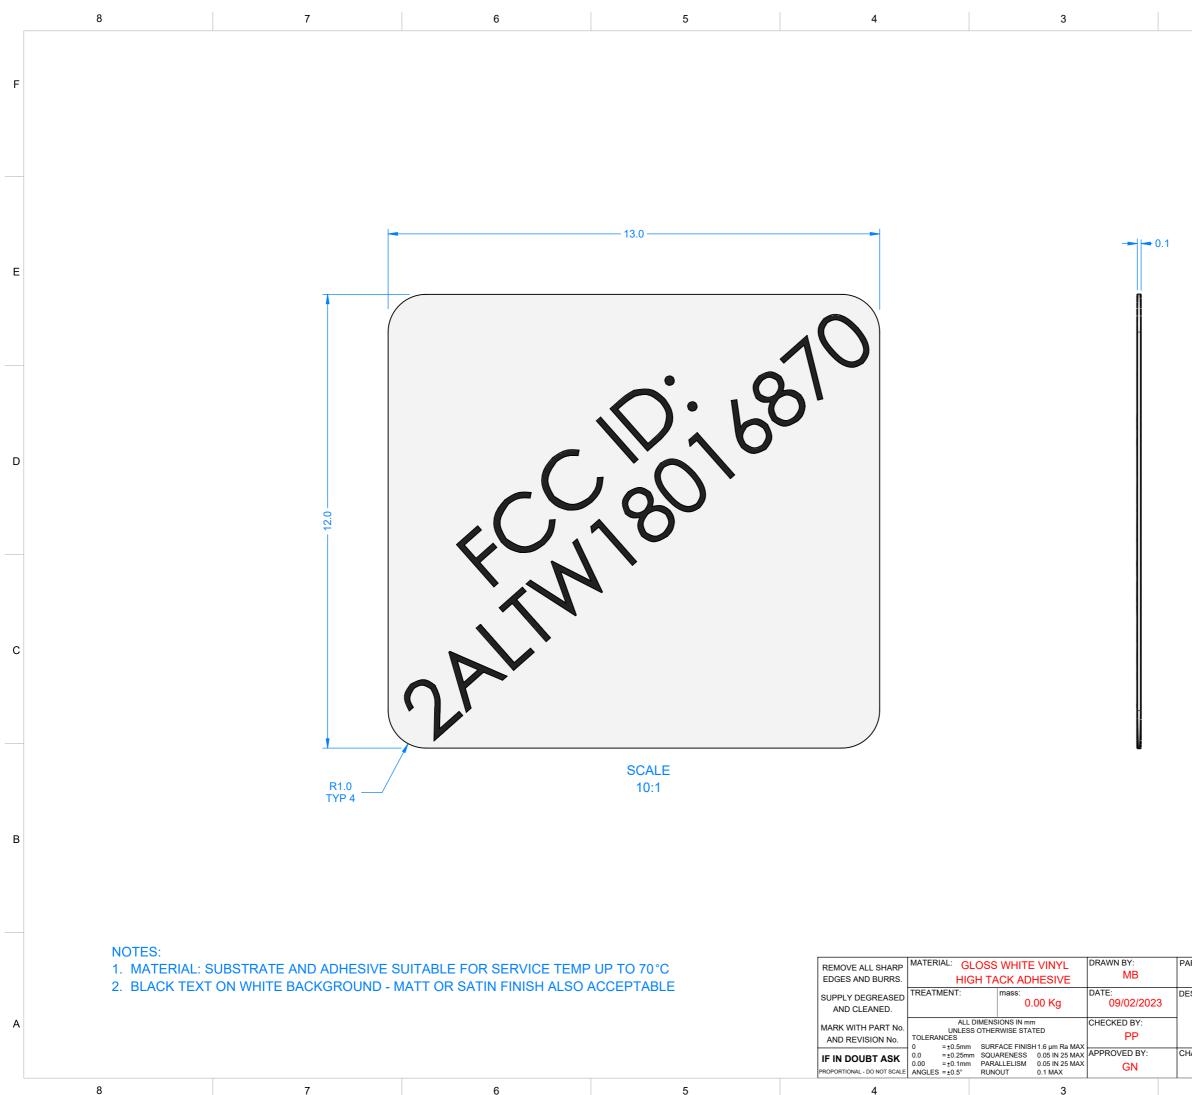

| PART No:<br>LB-07926                 |          | 58                                                                                                                                                             |                         |   |
|--------------------------------------|----------|----------------------------------------------------------------------------------------------------------------------------------------------------------------|-------------------------|---|
| DESCRIPTION<br>FCC ID LABEL - GW PCB |          | +44(0)1865 843120<br>www.salunda.com                                                                                                                           |                         |   |
|                                      |          | CONTAINS TRADE SECRETS - CONFIDENTIAL AND PROPRIETARY<br>INFORMATION BELONGING TO SALUNDA - REPRODUCTION,<br>DISTRIBUTION OR DISCLOSURE IS STRICTLY PROHIBITED |                         | A |
| CHANGE NOTE:                         | REV<br>A | SHEET 1 OF 1<br>SHEET SIZE A3                                                                                                                                  | PROJECTION<br>3rd ANGLE |   |
|                                      |          |                                                                                                                                                                |                         |   |