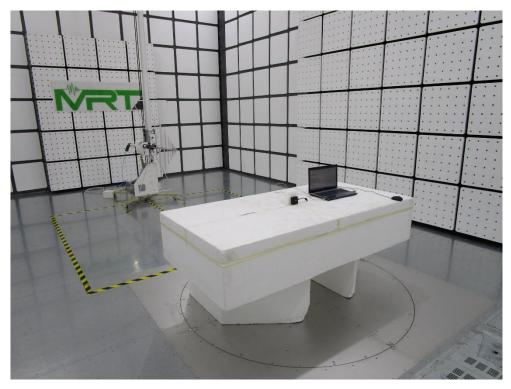

## Test Photograph

Test Mode 3

Description: Front View of Conducted Emission Test Setup

Test Mode 3

Description: Back View of Conducted Emission Test Setup

Test Mode: Mode 3

Description: Radiated Emission Test Setup for below 1GHz