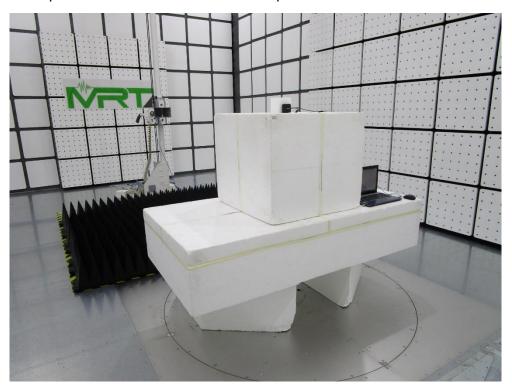

Test Mode: Mode 1/ Mode 2/ Mode 3/ Mode 4

Description: Radiated Emission Test Setup for above 1GHz

Test Mode: Mode 1/ Mode 2/ Mode 3/ Mode 4
Description: Conducted Emission Test Setup