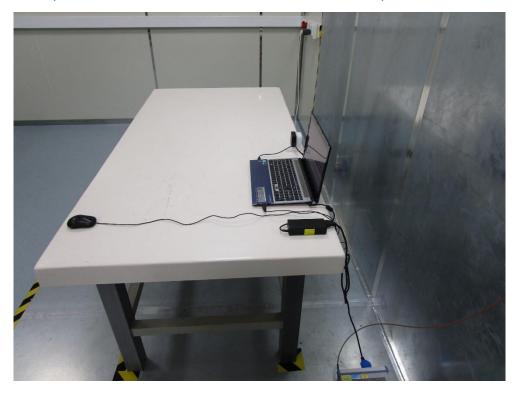

## Test Photograph

Test Mode 3

Description: Front View of Conducted Emission Test Setup

Test Mode 3

Description: Back View of Conducted Emission Test Setup

Test Mode: Mode 3

Description: Radiated Emission Test Setup for below 1GHz