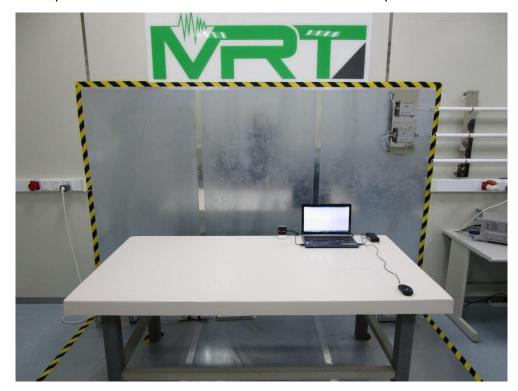

## Test Photograph

Test Mode 3

Description: Front View of Conducted Emission Test Setup

Test Mode 3

Description: Back View of Conducted Emission Test Setup

Test Mode: Mode 3

Description: Radiated Emission Test Setup for below 1GHz