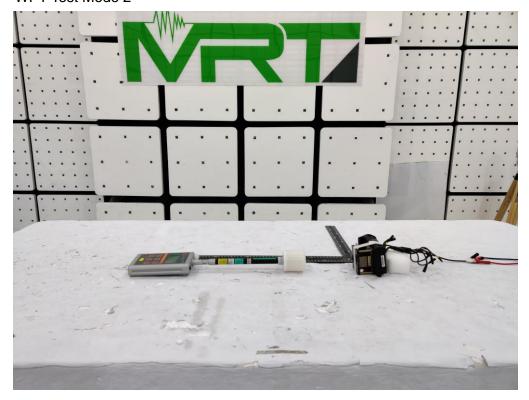

Description: RF Exposure Test Setup for Magnetic Field Emissions WPT Test Mode 1

Description: RF Exposure Test Setup for Magnetic Field Emissions WPT Test Mode 2

Description: RF Exposure Test Setup for Magnetic Field Emissions WPT Test Mode 3