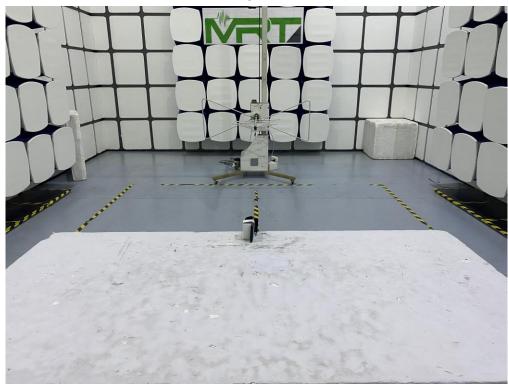

## WPT MPE Test Setup Photograph

Description: RF Exposure Test Setup for Electric Field Emissions

WPT Test Mode 1

Description: RF Exposure Test Setup for Electric Field Emissions

Description: RF Exposure Test Setup for Electric Field Emissions WPT Test Mode 3