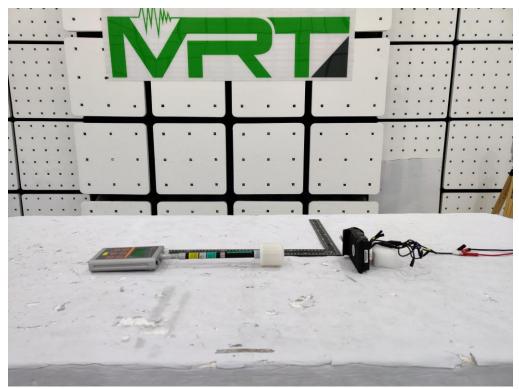

Description: RF Exposure Test Setup for Magnetic Field Emissions WPT Test Mode 1

Description: RF Exposure Test Setup for Magnetic Field Emissions WPT Test Mode 2

Description: RF Exposure Test Setup for Magnetic Field Emissions WPT Test Mode 3