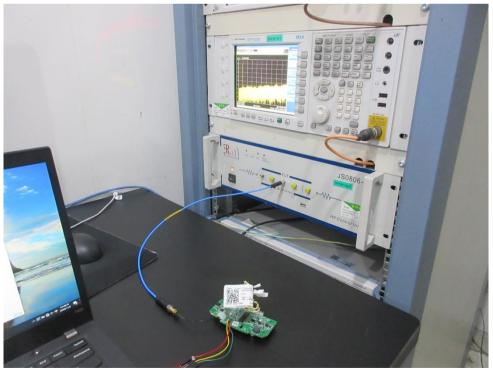

#### **Radiated Spurious Emissions Below 1GHz**

**Radiated Spurious Emissions Above 1GHz** 

Remark: The hight of BT Antenna is 1.5m.

Unless otherwise agreed in writing, this document is issued by the Company subject to its General Conditions of Service printed overleaf, available on request or accessible at <u>https://www.sgs.com/en/Terms-and-Conditions</u>. Attention is drawn to the limitation of liability, indemnification and jurisdiction issues defined therein. Any holder of this document is advised that information contained hereon reflects the Company's findings at the time of its intervention only and within the limits of Client's instructions, if any. The Company's sole responsibility is to its Client and this document does not excentrate parties to a transaction from exercising all their rights and obligations under the transaction documents. This document cannot be reproduced except in full, without prior written approval of the Company. Any unauthorized alteration, forgery or faislification of the content or appearance of this document is unlawful and offenders may be prosecuted to the fullest extent of the law. Unless otherwise stated the results shown in this test report refer only to the sample(s) tested and such sample(s) are retained for 30 days only. Attention: To check the authenticity of testing /inspection report & certificate, please contact us at telephone: (86-755)83071443,