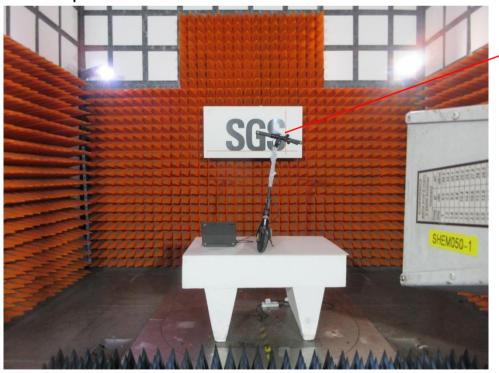

#### **Radiated Spurious Emissions Below 1GHz**

RF antenna and module are located in the handle at above 0.8m from the floor.

#### **Radiated Spurious Emissions Above 1GHz**

RF antenna and module are located in the handle at above 1.5m from the floor.

Unless otherwise agreed in writing, this document is issued by the Company subject to its General Conditions of Service printed overleaf, available on request or accessible at <a href="https://www.sgs.com/en/Terms-and-Conditions">https://www.sgs.com/en/Terms-and-Conditions</a>. Attention is drawn to the limitation of liability, indemnification and jurisdiction issues defined therein. Any holder of this document is advised that information contained hereon reflects the Company's indings at the time of its intervention only and within the limits of Client's instructions, if any. The Company's sole responsibility is to its Client and this document does not exonerate parties to a transaction from exercising all their rights and obligations under the transaction documents. This document cannot be reproduced except in full, without prior written approval of the Company, Any unauthorized alteration, forgery or falsification of the content or appearance of this document is unlawful and offenders may be prosecuted to the fullest extent of the law. Unless otherwise stated the results shown in this test report refer only to the sample(s) tested and such sample(s) are retained for 30 days only.