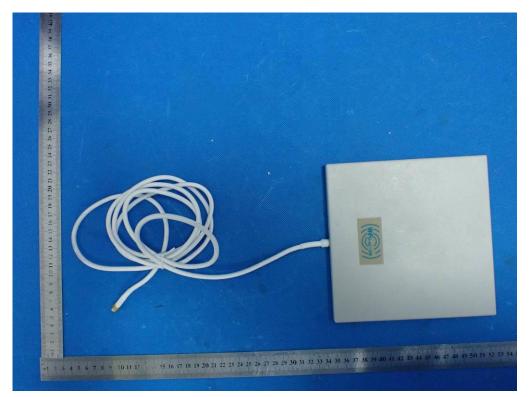

VIEW OF EUT-1



OPEN VIEW OF EUT-2



#### INTERNAL VIEW-1 OF EUT



**INTERNAL VIEW-2 OF EUT** 



#### **INTERNAL VIEW-3 OF EUT**



INTERNAL VIEW-4 OF EUT



#### INTERNAL VIEW-5 OF EUT



INTERNAL VIEW-6 OF EUT



# INTERNAL VIEW-7 OF EUT



**INTERNAL VIEW-8 OF EUT** 



# INTERNAL VIEW-9 OF EUT



INTERNAL VIEW-10 OF EUT







INTERNAL VIEW-12 OF EUT



**INTERNAL VIEW-13 OF EUT** 



INTERNAL VIEW-14 OF EUT



Series model: PRAET-PE-IMP(short shape) OPEN VIEW OF EUT-1



OPEN VIEW OF EUT-2



#### INTERNAL VIEW-1 OF EUT



**INTERNAL VIEW-2 OF EUT** 



### INTERNAL VIEW-3 OF EUT



INTERNAL VIEW-4 OF EUT



#### **INTERNAL VIEW-5 OF EUT**



INTERNAL VIEW-6 OF EUT



# INTERNAL VIEW-7 OF EUT



**INTERNAL VIEW-8 OF EUT** 



## INTERNAL VIEW-9 OF EUT



INTERNAL VIEW-10 OF EUT