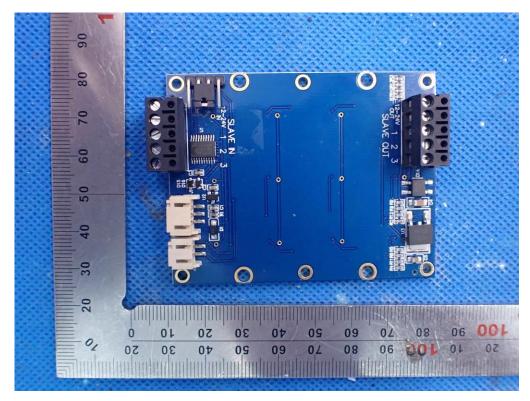

# **Internal Photos**

OPEN VIEW OF EUT-1



OPEN VIEW OF EUT-2



#### INTERNAL VIEW-1 OF EUT



**INTERNAL VIEW-2 OF EUT** 



#### **INTERNAL VIEW-3 OF EUT**



INTERNAL VIEW-4 OF EUT



#### INTERNAL VIEW-5 OF EUT



INTERNAL VIEW-6 OF EUT



# INTERNAL VIEW-7 OF EUT



**INTERNAL VIEW-8 OF EUT** 



# INTERNAL VIEW-9 OF EUT



INTERNAL VIEW-10 OF EUT







INTERNAL VIEW-12 OF EUT



**INTERNAL VIEW-13 OF EUT** 



INTERNAL VIEW-14 OF EUT



Series model: PRAET-PE-IMP(short shape) OPEN VIEW OF EUT-1



OPEN VIEW OF EUT-2



#### INTERNAL VIEW-1 OF EUT



**INTERNAL VIEW-2 OF EUT** 



### INTERNAL VIEW-3 OF EUT



INTERNAL VIEW-4 OF EUT



#### **INTERNAL VIEW-5 OF EUT**



INTERNAL VIEW-6 OF EUT



# INTERNAL VIEW-7 OF EUT



**INTERNAL VIEW-8 OF EUT** 



## INTERNAL VIEW-9 OF EUT



INTERNAL VIEW-10 OF EUT