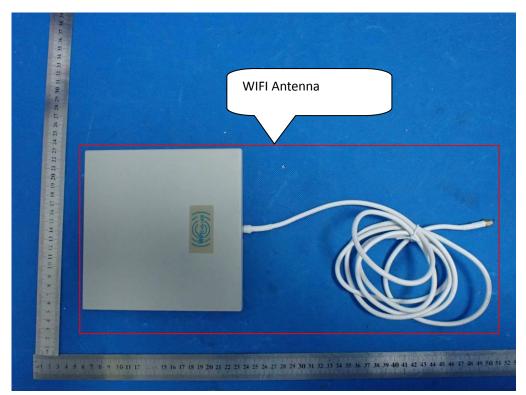

# **Internal Photos**

OPEN VIEW OF EUT-1



OPEN VIEW OF EUT-2



#### INTERNAL VIEW-1 OF EUT



**INTERNAL VIEW-2 OF EUT** 



#### **INTERNAL VIEW-3 OF EUT**



INTERNAL VIEW-4 OF EUT



#### INTERNAL VIEW-5 OF EUT



INTERNAL VIEW-6 OF EUT



# INTERNAL VIEW-7 OF EUT



**INTERNAL VIEW-8 OF EUT** 



# INTERNAL VIEW-9 OF EUT



INTERNAL VIEW-10 OF EUT







INTERNAL VIEW-12 OF EUT



**INTERNAL VIEW-13 OF EUT** 



INTERNAL VIEW-14 OF EUT



Series model: PRAET-PE-IMP(short shape) OPEN VIEW OF EUT-1



OPEN VIEW OF EUT-2



#### INTERNAL VIEW-1 OF EUT



**INTERNAL VIEW-2 OF EUT** 



### INTERNAL VIEW-3 OF EUT



INTERNAL VIEW-4 OF EUT



#### **INTERNAL VIEW-5 OF EUT**



INTERNAL VIEW-6 OF EUT



# INTERNAL VIEW-7 OF EUT



**INTERNAL VIEW-8 OF EUT** 



## INTERNAL VIEW-9 OF EUT



INTERNAL VIEW-10 OF EUT