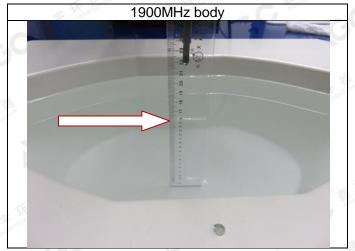

## DEPTH OF THE LIQUID IN THE PHANTOM—ZOOM IN

Note: The position used in the measurement were according to IEEE 1528-2013

The results shown this jest report refer only to the sample(s) tested unless otherwise stated and the sample(s) are retained for 30 days only. The document is issued by 1000, this document cannot be reproduced except in full with our prior written permission. The more details and the authenticity of the report will be confirmed at attp://www.agc.gett.com.