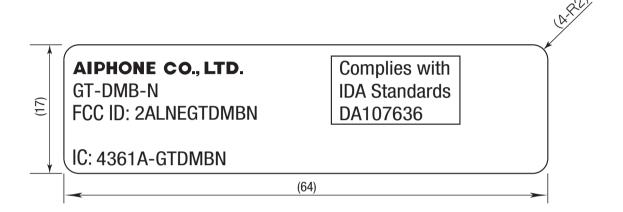

ARTWORK FILE NAME
NFC LABEL 17x64 02

1) Below information is printed on Label 64X17 TH (DP3758)

A: GT-DMB-N B: 2ALNEGTDMBN C: 4361A-GTDMBN

2) Use supplied typeset artwork

| BASE COLOR | PRINTING COLOR |
|------------|----------------|
| WHITE      | BLACK          |

3) This label used yupo, it becomes the synthetic paper about YUPO, but, actually, is not paper because materials are polypropylene and these are strong in water, break, oil, and chemicals.

In addition come unglued because material does not let water go through as for the adhesive, coming off does not occur.