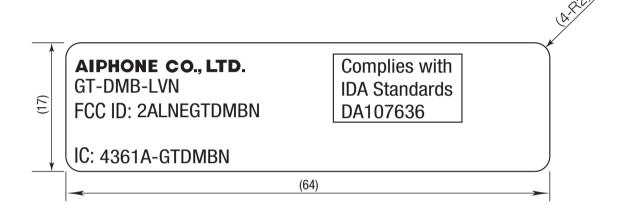

ARTWORK FILE NAME NFC LABEL 17x64 02

1) Below information is printed on Label 64X17 TH (DP3758)

A: GT-DMB-LVN **B**: 2ALNEGTDMBN C: 4361A-GTDMBN

2) Use supplied typeset artwork

| BASE COLOR | PRINTING COLOR |
|------------|----------------|
| WHITE      | BLACK          |