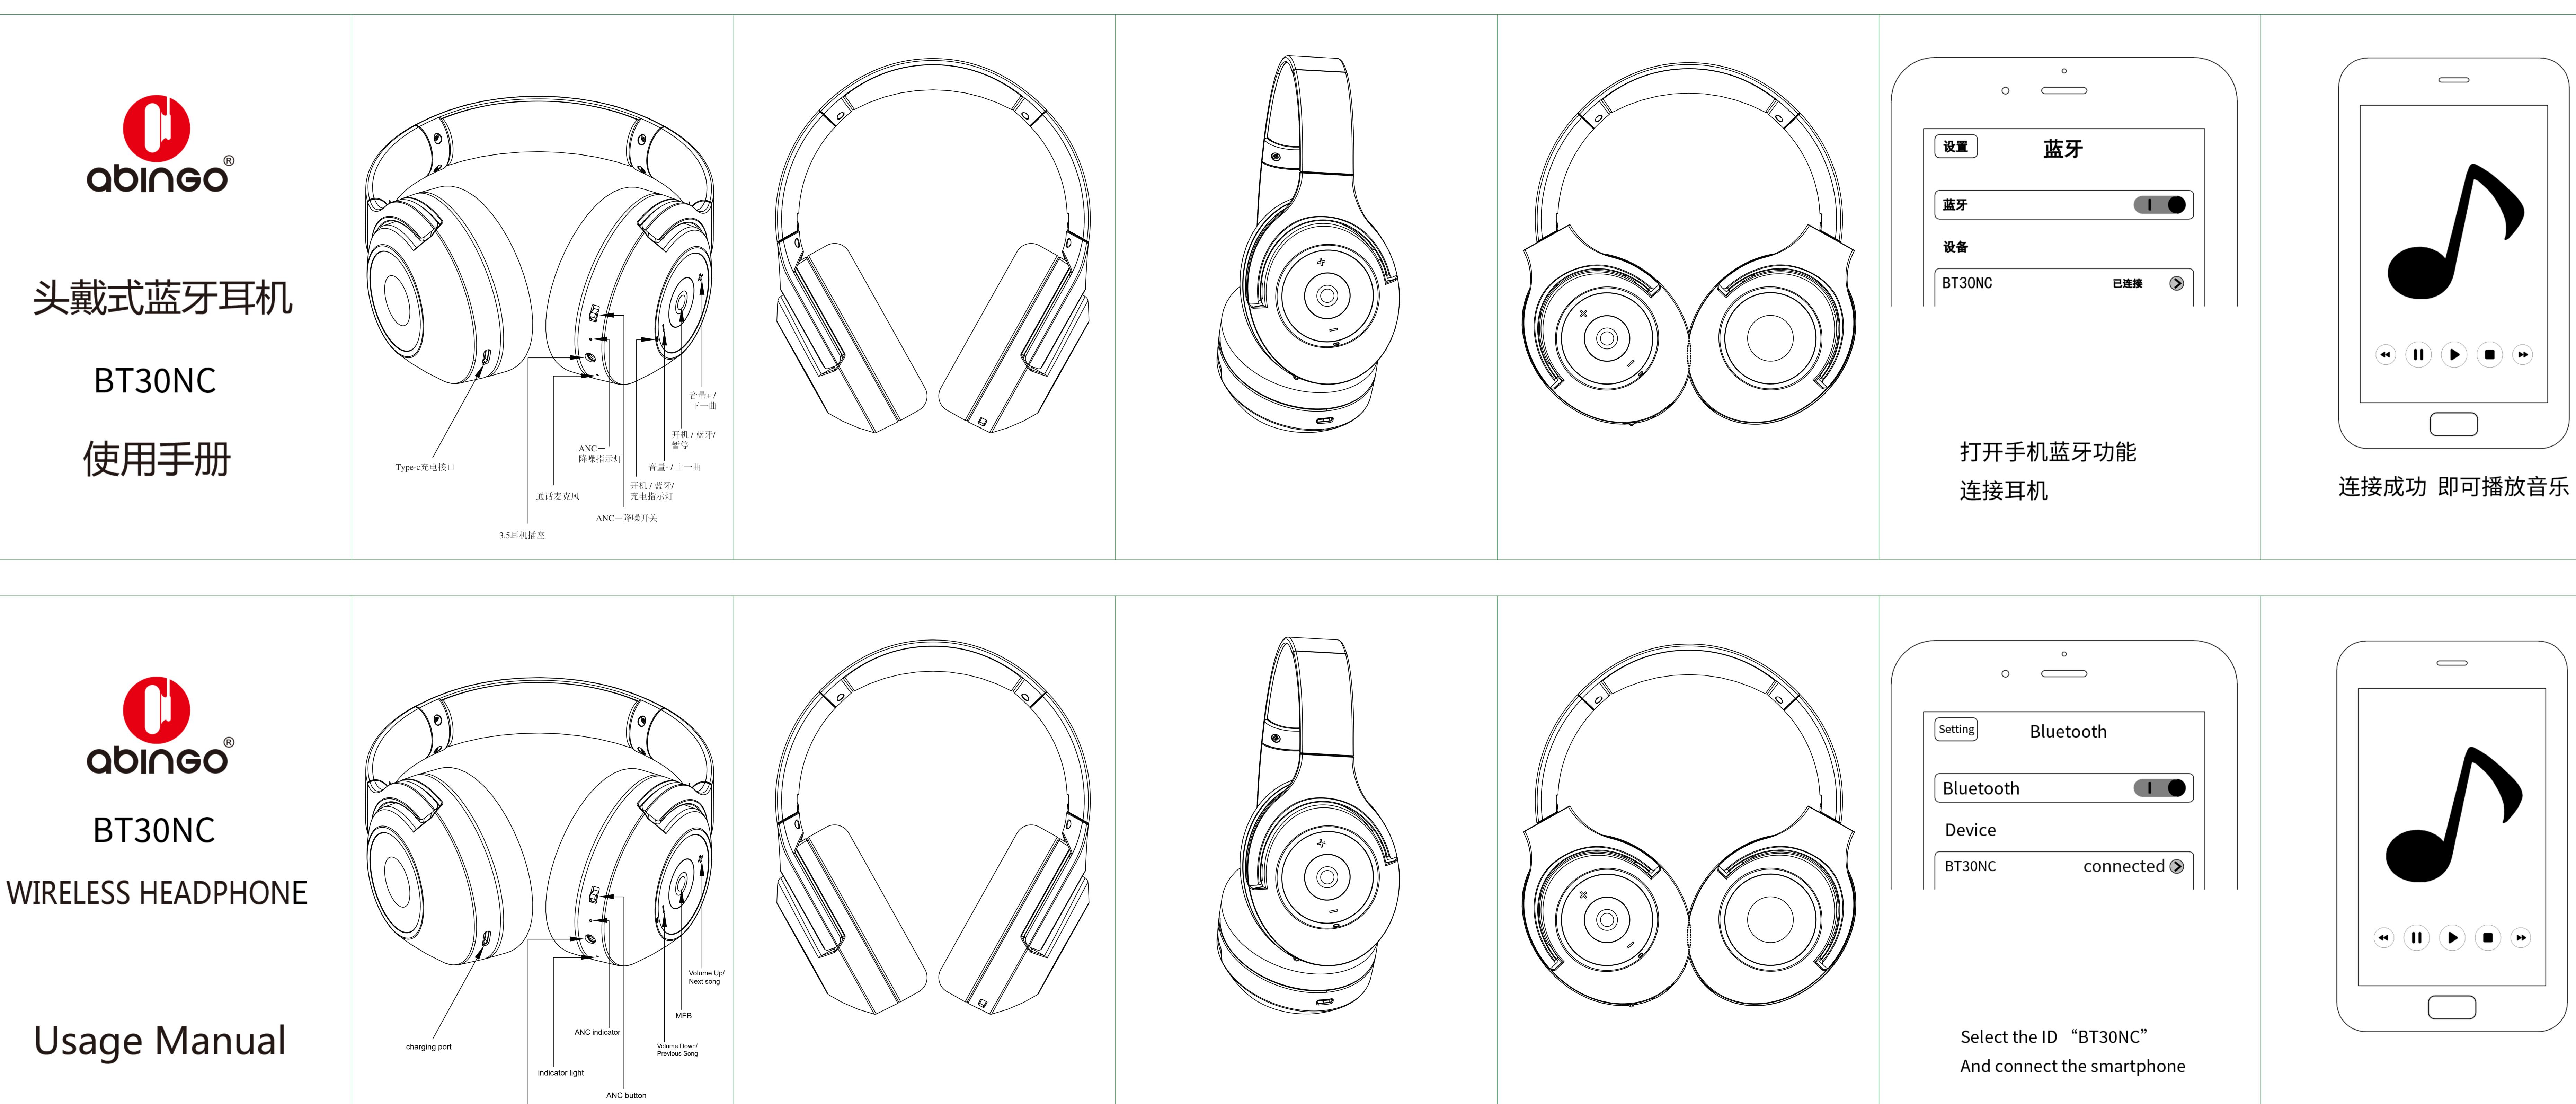

### 使用说明书 按键功能说明书

- . 降噪: 拨动降噪开关,耳机主动分析外界噪声频说 并产生与其双反的信号进行抵消。降噪程度为20  $\pm 2 dB_{\circ}$
- 开机/配对模式:长按 4 秒多功能键后红蓝色指法 灯交替闪烁 0.5 秒/次并搜索设备, 蓝牙耳机发出 音提示开机。
- 3. 连接成功: 当设备收到连接指令时并点击连接, 接成功后红蓝色指示灯转入蓝色指示灯闪烁10秒 次, 蓝牙耳机发出语音提示。
- 4. 音乐播放: 打开设备音乐播放器, 部分设备直接可 以进入播放。
- 5. 暂停/播放: 按多功能键 1 次进入音乐播放状态, 按1次进入暂停状态。
- 6. 音量加/减键: 在播放状态时轻按 "+ / -" 钮增加/ 减小音量,当加音量到极限时蓝牙耳机发出语音提 示,音量减到最小时发出语音提示。
- 7. 上/下曲: 在播放状态时长按+为下一曲, 长按-为上
- 8. 来电提示: 当耳机在音乐播放状态时或者待机状态 时如有来电将断开音乐进入来电响铃模式, 蓝色指 示灯快闪 0.5 秒/次。
- 9. 接听/挂断: 按多功能键 1 次接通电话进入通话状态 蓝色指示灯闪烁10秒/次,再按一次多功能键挂断

# Instructions

- . Noise Reduction: Turn on ANC Button. Start ANC function. The noise reduction is 20dB±2dB. @50-500Hz
- Power On/Pairing: Press Muti-functional button for 4s until red blue
- LED indicator flashes alternatively every 0.5s, it gets into pairing mode and the headphone emits "Power On"
- 3. Connected: when connected, blue LED indicator flashes every 10s, and the headphone emits "Connected".
- 4. Music Play: start a music player to play music.
- . Play/Pause: press Mufti-functional button to play/pause music.