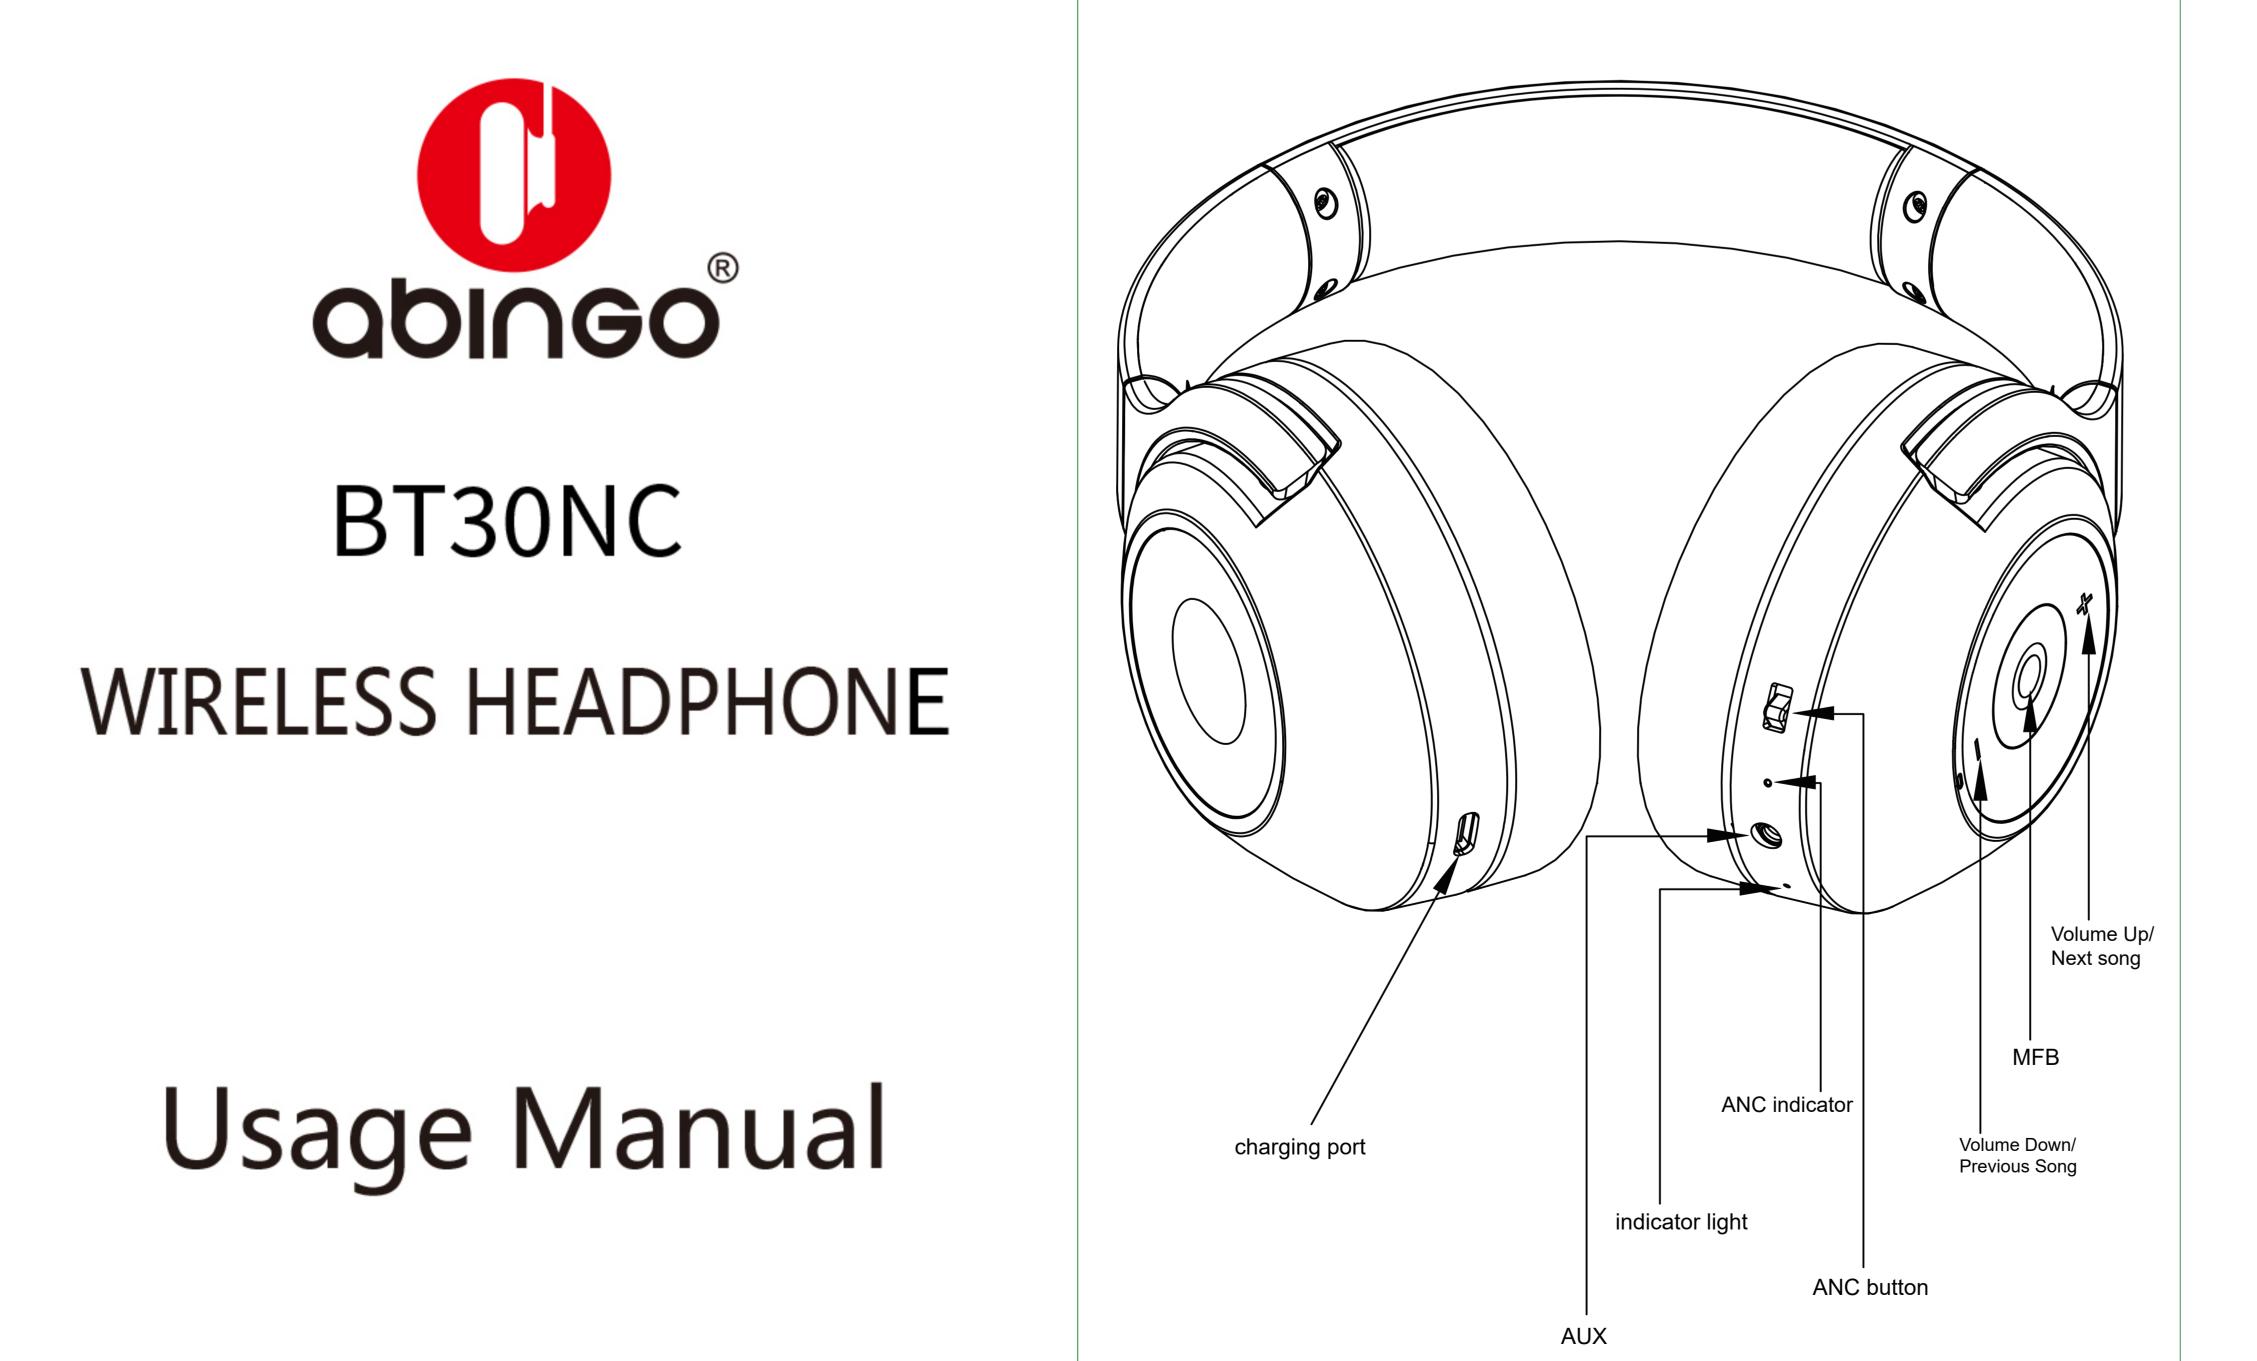

### 使用说明书 按键功能说明书

- . 降噪: 拨动降噪开关,耳机主动分析外界噪声频说 并产生与其双反的信号进行抵消。降噪程度为20  $\pm 2 dB_{\circ}$
- 开机/配对模式:长按 4 秒多功能键后红蓝色指法 灯交替闪烁 0.5 秒/次并搜索设备, 蓝牙耳机发出 音提示开机。
- 3. 连接成功: 当设备收到连接指令时并点击连接, 接成功后红蓝色指示灯转入蓝色指示灯闪烁10秒 次, 蓝牙耳机发出语音提示。
- 4. 音乐播放: 打开设备音乐播放器, 部分设备直接可 以进入播放。
- 5. 暂停/播放: 按多功能键 1 次进入音乐播放状态, 按1次进入暂停状态。
- 6. 音量加/减键: 在播放状态时轻按 "+ / -" 钮增加/ 减小音量,当加音量到极限时蓝牙耳机发出语音提 示,音量减到最小时发出语音提示。
- 7. 上/下曲: 在播放状态时长按+为下一曲, 长按-为上
- 8. 来电提示: 当耳机在音乐播放状态时或者待机状态 时如有来电将断开音乐进入来电响铃模式, 蓝色指 示灯快闪 0.5 秒/次。
- 9. 接听/挂断: 按多功能键 1 次接通电话进入通话状态 蓝色指示灯闪烁10秒/次,再按一次多功能键挂断

# Instructions

- . Noise Reduction: Turn on ANC Button. Start ANC function. The noise reduction is 20dB±2dB. @50-500Hz
- Power On/Pairing: Press Muti-functional button for 4s until red blue
- LED indicator flashes alternatively every 0.5s, it gets into pairing mode and the headphone emits "Power On"
- 3. Connected: when connected, blue LED indicator flashes every 10s, and the headphone emits "Connected".
- 4. Music Play: start a music player to play music.
- . Play/Pause: press Mufti-functional button to play/pause music.

## . Volume Up/Down:press "VOL+/VOL-" to increase/decrease volume, when it reaches maximum volume, it emits "maximum volume", when it decrease to minimum volume, it emits "minimum volume".

- last song/next song: When playing, long press + for the next song, long press - for the last song
- 8. Incoming call: when there is a incoming call, it rings and blue LED indicator flashes every 0.5s.
- 9. Answer/End: press Muti-functional button to answer the incoming call blue LED indicator flashes every 10s, press again to end call.

- 10. Reject Calls: press & hold Muti-functional button for 2s to reject the incoming call.
- 11. Redial: double press Muti-functional button to redial the last number.
- Power Off:press & hold Muti-functional button for 1s until red LED indicator flashes three times.
- 13. When battery voltage is lower than 3.3v, red LED indicator flashes every 10s. it emits "Battery Low"
- 14. When charging, the headphone automatically turns off and red LED indicator lights on. Blue LED indicator will light on when fully charged.