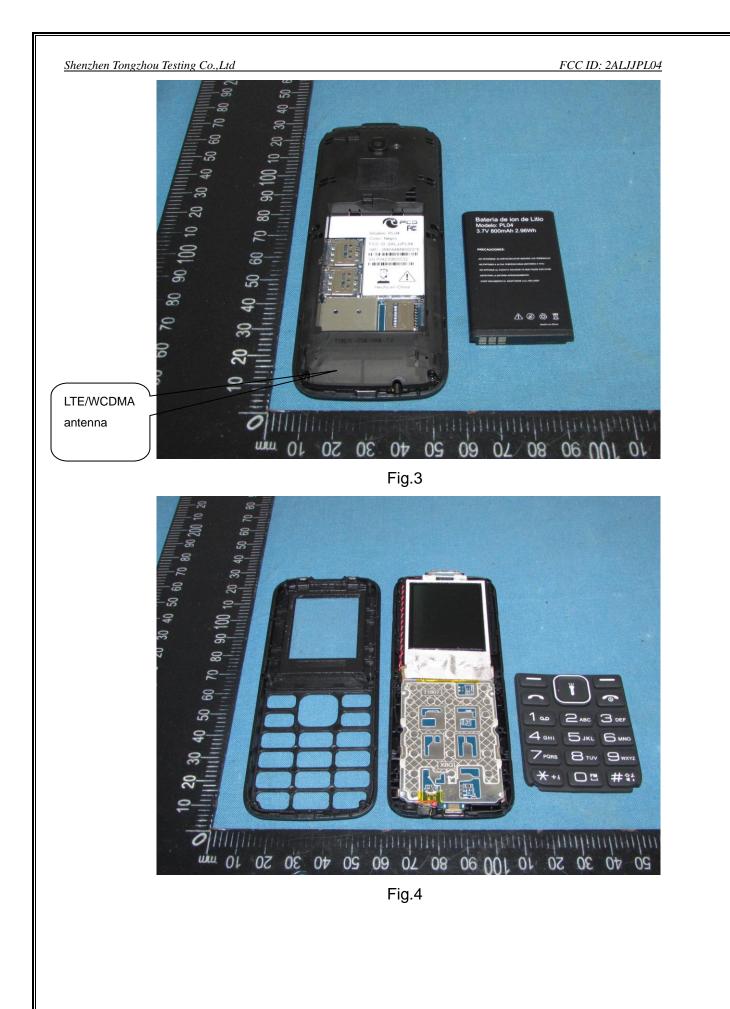

## FCC ID: 2ALJJPL04

Fig.5

Fig.6

This report shall not be reproduced except in full, without the written approval of Shenzhen Tongzhou Testing Co.,Ltd Page 3 of 6

FCC ID: 2ALJJPL04

Fig.7

Fig.8

Fig.9