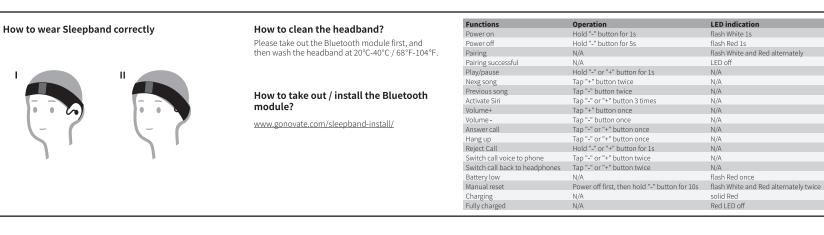

产品名称: sleepband英文说明书 材质: 300g单铜 工艺: 1C+光油+对裱+啤 尺寸: 242×54 mm 料号: SLEEPBANDE2 日期: 20210628

Voice instructio

Power on

Pairing mode

Connected

N/A