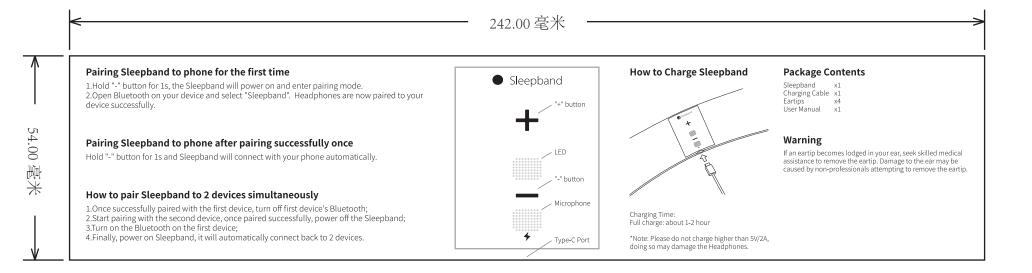

产品名称: sleepband英文说明书 材质: 300g单铜 工艺: 1C+光油+对裱+啤 尺寸: 242×54 mm 料号: SLEEPBANDE2 日期: 20210628

Voice instructio

Power on

Pairing mode

Connected

N/A