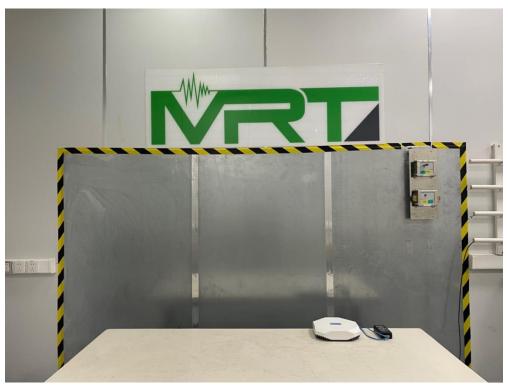

## **EMC Test Setup Photo**

Description: Front View of Conducted Emission Test Setup for Power Port Test Mode 1

Description: Back View of Conducted Emission Test Setup for Power Port Test Mode 1

Description: Radiated Emission Test Setup for Below 1GHz