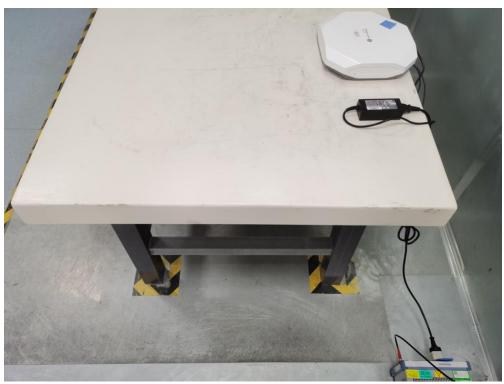

## **EMC Test Setup Photo**

Description: Front View of Conducted Emission Test Setup for Power Port Test Mode 1

Description: Back View of Conducted Emission Test Setup for Power Port Test Mode 1

Description: Radiated Emission Test Setup for Below 1GHz