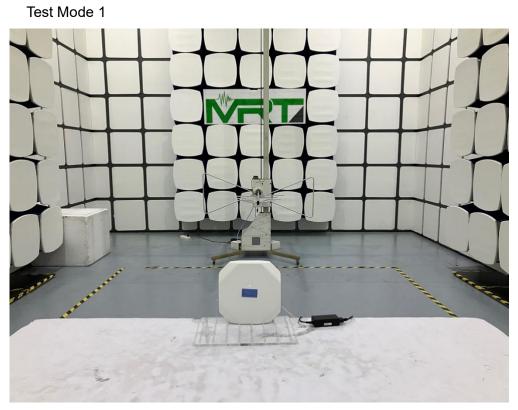

## **EMC Test Setup Photo**

Description: Front View of Conducted Emission Test Setup for Power Port Test Mode 1

Description: Back View of Conducted Emission Test Setup for Power Port Test Mode 1

Description: Radiated Emission Test Setup for Below 1GHz