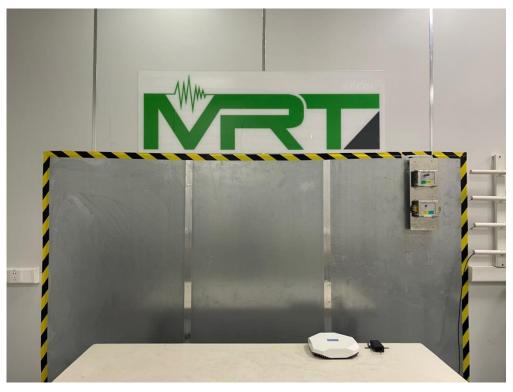

## **EMC Test Setup Photo**

Description: Front View of Conducted Emission Test Setup for Power Port Test Mode 1

Description: Back View of Conducted Emission Test Setup for Power Port Test Mode 1

Description: Radiated Emission Test Setup for Below 1GHz