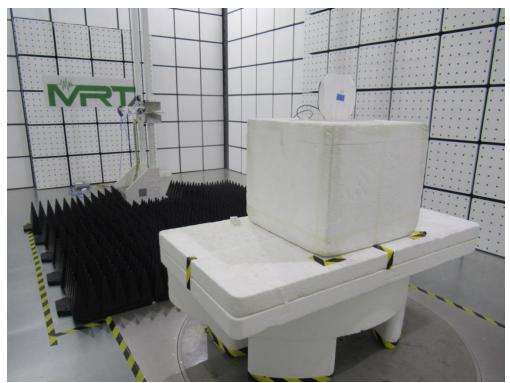

Description: Radiated Emission Test Setup for Above 1GHz Test Mode 1

Description: Front View of Conducted Emission Test Setup for Power Port Test Mode 2

Description: Back View of Conducted Emission Test Setup for Power Port Test Mode 2