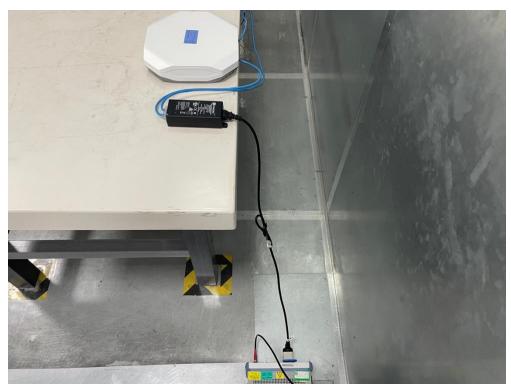

## **EMC Test Setup Photo**

Description: Front View of Conducted Emission Test Setup for Power Port Test Mode 1

Description: Back View of Conducted Emission Test Setup for Power Port Test Mode 1

Description: Radiated Emission Test Setup for Below 1GHz