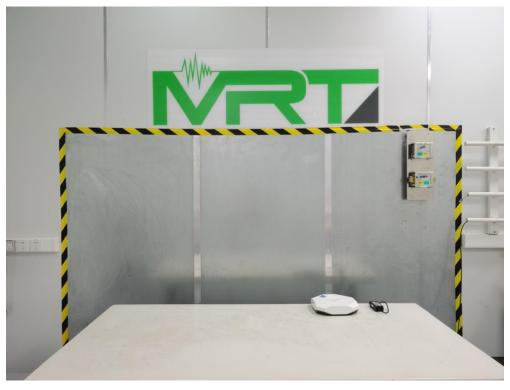

## **EMC Test Setup Photo**

Description: Front View of Conducted Emission Test Setup for Power Port Test Mode 1

Description: Back View of Conducted Emission Test Setup for Power Port Test Mode 1

Description: Radiated Emission Test Setup for Below 1GHz