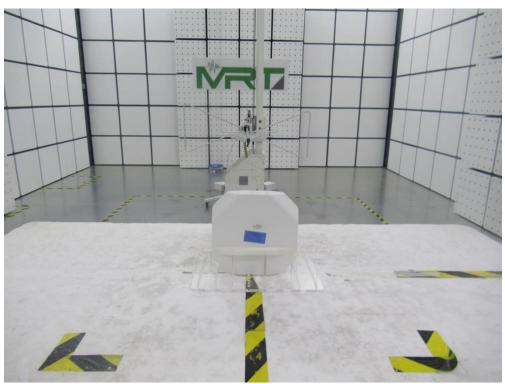

## **EMC Test Setup Photo**

Description: Front View of Conducted Emission Test Setup for Power Port Test Mode 1

Description: Back View of Conducted Emission Test Setup for Power Port Test Mode 1

Description: Radiated Emission Test Setup for Below 1GHz