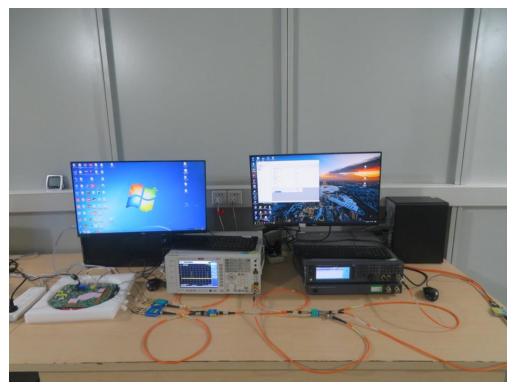

t Mode 2



Description: Radiated Emission Test Setup for Above 1GHz Test Mode 2





Description: Front View of Conducted Emission Test Setup for Power Port Test Mode 3



Description: Back View of Conducted Emission Test Setup for Power Port Test Mode 3





Description: Radiated Emission Test Setup for Below 1GHz Test Mode 3



Description: Radiated Emission Test Setup for Above 1GHz Test Mode 3





# **RF Test Setup Photo**



Description: Front View of Conducted Emission Test Setup for Power Port

Description: Back View of Conducted Emission Test Setup for Power Port







Description: Radiated Spurious Emission Test Setup for Below 1GHz

Description: Radiated Spurious Emission Test Setup for Above 1GHz





#### Description: Conducted Test Setup



### Description: DFS Test Setup





#### Report No.: 2203RSU065-UT

### Description: CBP Test Setup