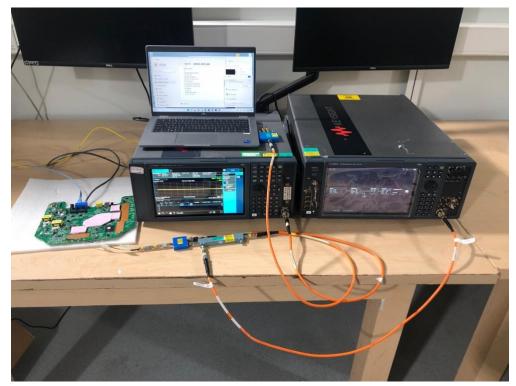

Test Mode 2





Description: Front View of Conducted Emission Test Setup for Power Port Test Mode 3



Description: Back View of Conducted Emission Test Setup for Power Port Test Mode 3





Description: Radiated Emission Test Setup for Below 1GHz Test Mode 3



Description: Radiated Emission Test Setup for Above 1GHz Test Mode 3





# **RF Test Setup Photo**



Description: Front View of Conducted Emission Test Setup for Power Port

Description: Back View of Conducted Emission Test Setup for Power Port







Description: Radiated Spurious Emission Test Setup for Below 1GHz

Description: Radiated Spurious Emission Test Setup for Above 1GHz





#### Description: Conducted Test Setup



### Description: DFS Test Setup





#### Report No.: 2203RSU065-UT

### Description: CBP Test Setup