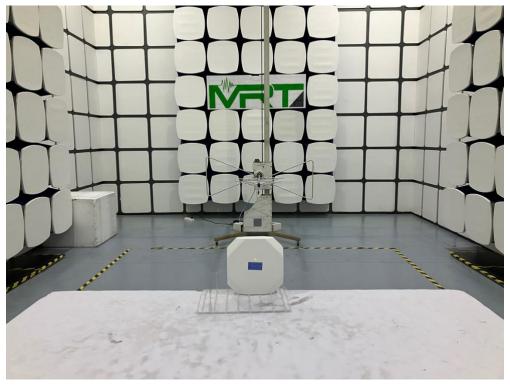

## **EMC Test Setup Photo**

Description: Front View of Conducted Emission Test Setup for Power Port Test Mode 1

Description: Back View of Conducted Emission Test Setup for Power Port Test Mode 1

Description: Radiated Emission Test Setup for Below 1GHz

Description: Radiated Emission Test Setup for Above 1GHz Test Mode 1

Description: Front View of Conducted Emission Test Setup for Power Port Test Mode 2

Description: Back View of Conducted Emission Test Setup for Power Port Test Mode 2