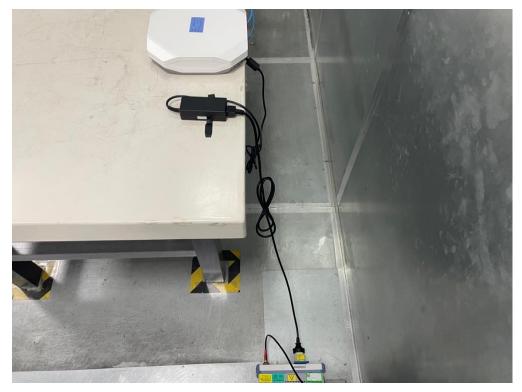

## **EMC Test Setup Photo**

Description: Front View of Conducted Emission Test Setup for Power Port Test Mode 1

Description: Back View of Conducted Emission Test Setup for Power Port Test Mode 1

Description: Radiated Emission Test Setup for Below 1GHz