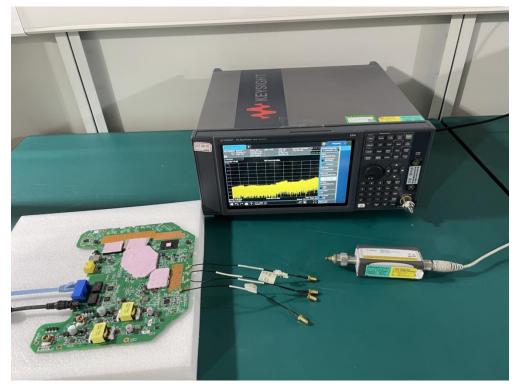

sion Test Setup for Below 1GHz

Test Mode 2



Description: Radiated Emission Test Setup for Above 1GHz Test Mode 2





Description: Front View of Conducted Emission Test Setup for Power Port Test Mode 3



Description: Back View of Conducted Emission Test Setup for Power Port Test Mode 3





Description: Radiated Emission Test Setup for Below 1GHz Test Mode 3



Description: Radiated Emission Test Setup for Above 1GHz Test Mode 3





# **RF Test Setup Photo**



Description: Front View of Conducted Emission Test Setup for Power Port

Description: Back View of Conducted Emission Test Setup for Power Port







Description: Radiated Spurious Emission Test Setup for Below 1GHz

Description: Radiated Spurious Emission Test Setup for Above 1GHz





#### Description: Conducted Test Setup



### Description: DFS Test Setup





#### Report No.: 2203RSU065-UT

### Description: CBP Test Setup