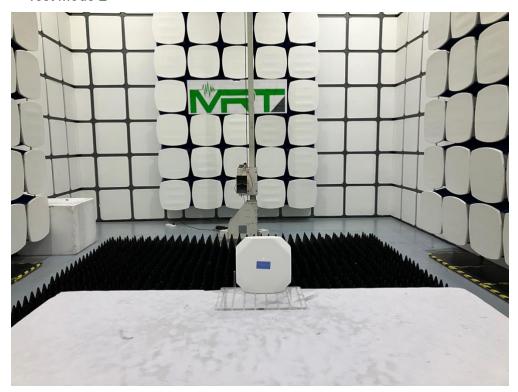

Description: Radiated Emission Test Setup for Above 1GHz Test Mode 1

Description: Front View of Conducted Emission Test Setup for Power Port Test Mode 2

Description: Back View of Conducted Emission Test Setup for Power Port Test Mode 2