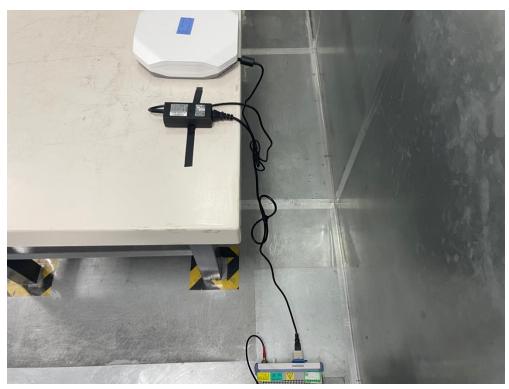

## **EMC Test Setup Photo**

Description: Front View of Conducted Emission Test Setup for Power Port Test Mode 1

Description: Back View of Conducted Emission Test Setup for Power Port Test Mode 1

Description: Radiated Emission Test Setup for Below 1GHz