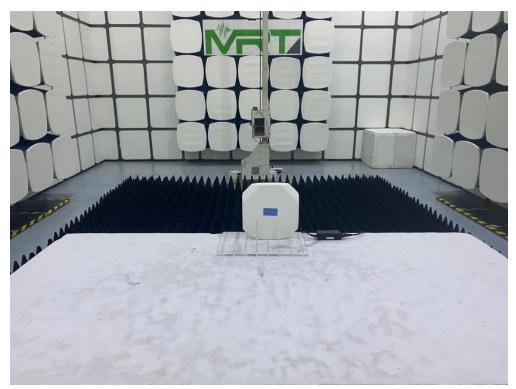

## **EMC Test Setup Photo**

Description: Front View of Conducted Emission Test Setup for Power Port Test Mode 1

Description: Back View of Conducted Emission Test Setup for Power Port Test Mode 1

Description: Radiated Emission Test Setup for Below 1GHz

Description: Radiated Emission Test Setup for Above 1GHz Test Mode 1

Description: Front View of Conducted Emission Test Setup for Power Port Test Mode 2

Description: Back View of Conducted Emission Test Setup for Power Port Test Mode 2