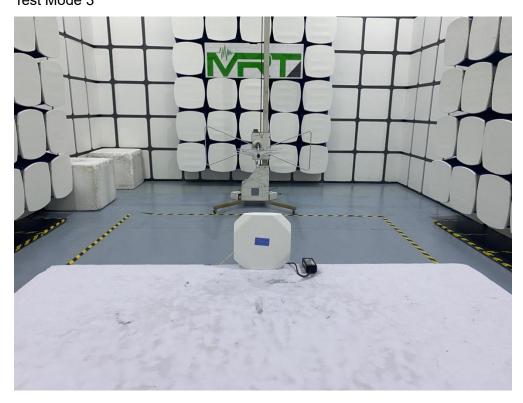

Description: Back View of Conducted Emission Test Setup for Power Port Test Mode 3

Description: Radiated Emission Test Setup for Below 1GHz Test Mode 3

Description: Radiated Emission Test Setup for Above 1GHz Test Mode 3