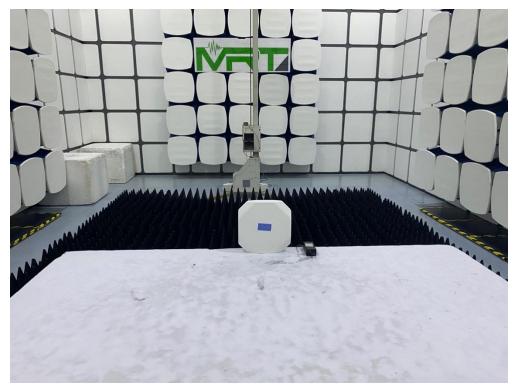

Description: Back View of Conducted Emission Test Setup for Power Port Test Mode 3

Description: Radiated Emission Test Setup for Below 1GHz Test Mode 3

Description: Radiated Emission Test Setup for Above 1GHz Test Mode 3