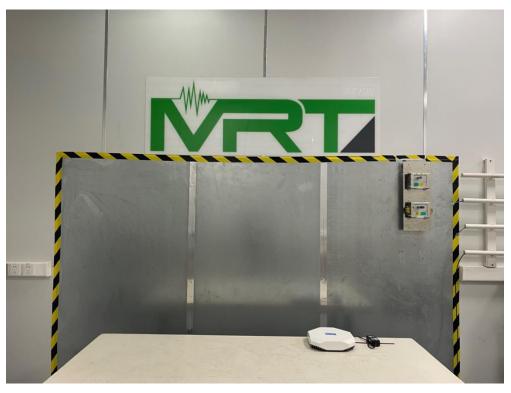

## **EMC Test Setup Photo**

Description: Front View of Conducted Emission Test Setup for Power Port Test Mode 1

Description: Back View of Conducted Emission Test Setup for Power Port Test Mode 1

Description: Radiated Emission Test Setup for Below 1GHz