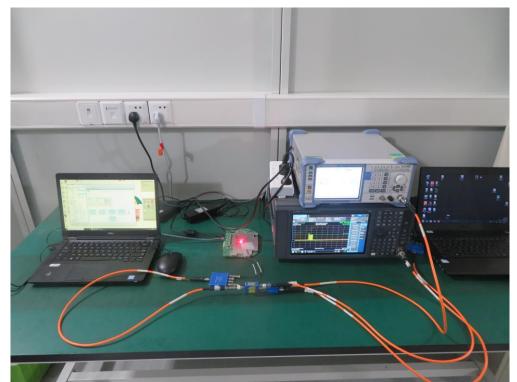

## **Test Setup Photo**



Description: Front View of Conducted Emission Test Setup for Power Port

Description: Back View of Conducted Emission Test Setup for Power Port





Description: Front View of Conducted Emission Test Setup for Power Port Normal mode



Description: Back View of Conducted Emission Test Setup for Power Port Normal mode







Description: Radiated Spurious Emission Test Setup for Below 1GHz

Description: Radiated Spurious Emission Test Setup for Above 1GHz





Description: Radiated Spurious Emission Test Setup for Below 1GHz Normal mode



Description: Radiated Spurious Emission Test Setup for Above 1GHz Normal mode





## Description: DFS Test Setup