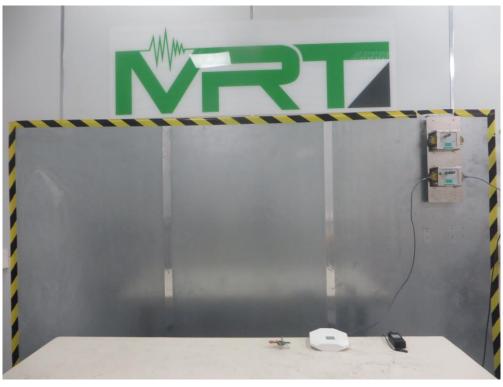

## **Test Setup Photo**

Description: Front View of Conducted Emission Test Setup for Power Port

Description: Back View of Conducted Emission Test Setup for Power Port

Description: Front View of Conducted Emission Test Setup for Power Port Normal mode

Description: Back View of Conducted Emission Test Setup for Power Port Normal mode

Description: Radiated Spurious Emission Test Setup for Below 1GHz

Description: Radiated Spurious Emission Test Setup for Above 1GHz