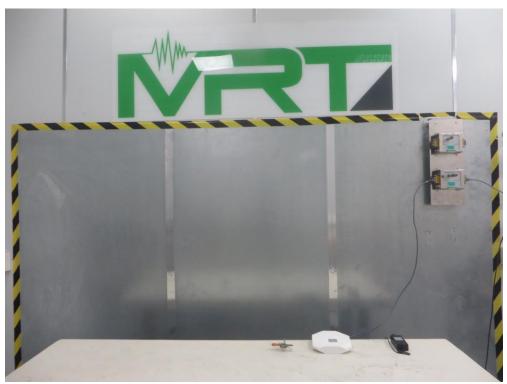

## **Test Setup Photo**

Description: Front View of Conducted Emission Test Setup for Power Port

Description: Back View of Conducted Emission Test Setup for Power Port

Description: Front View of Conducted Emission Test Setup for Power Port Normal mode