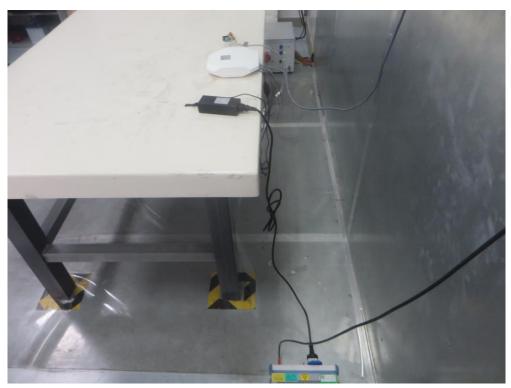

Description: Back View of Conducted Emission Test Setup for Power Port Normal mode

Description: Radiated Spurious Emission Test Setup for Below 1GHz

Description: Radiated Spurious Emission Test Setup for Above 1GHz