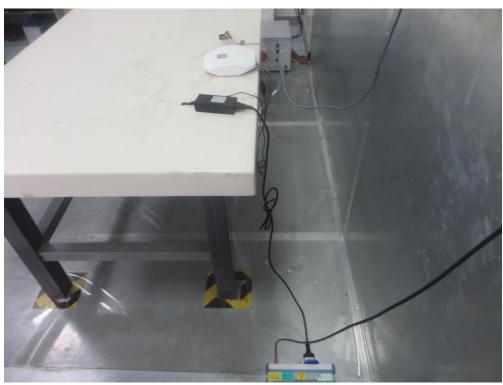

## **Test Setup Photo**

Description: Front View of Conducted Emission Test Setup for Power Port

Description: Back View of Conducted Emission Test Setup for Power Port

Description: Front View of Conducted Emission Test Setup for Power Port Normal mode