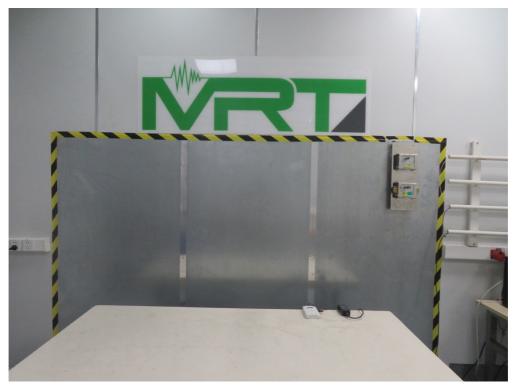

## **EMC Test Setup Photograph**

Test Mode 1

Description: Front View of Conducted Emission Test Setup for Power Port

Test Mode 1 Description: Back View of Conducted Emission Test Setup for Power Port