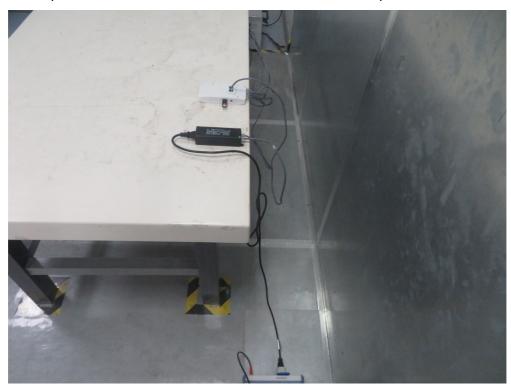

#### Test Mode 2

Description: Front View of Conducted Emission Test Setup for Power Port

Test Mode 2 Description: Back View of Conducted Emission Test Setup for Power Port