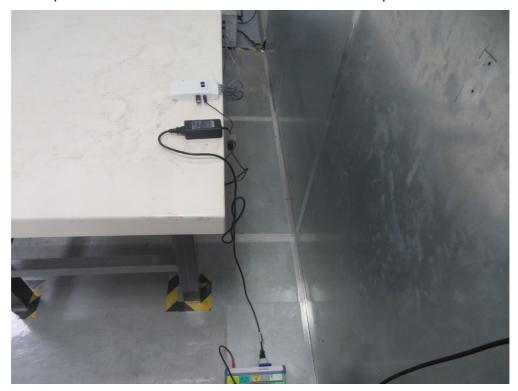

## **EMC Test Setup Photograph**

Test Mode 1

Description: Front View of Conducted Emission Test Setup for Power Port

Test Mode 1 Description: Back View of Conducted Emission Test Setup for Power Port