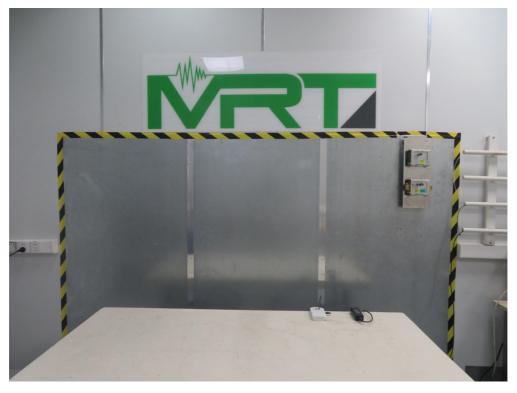

#### Test Mode 2

Description: Front View of Conducted Emission Test Setup for Power Port

Test Mode 2 Description: Back View of Conducted Emission Test Setup for Power Port