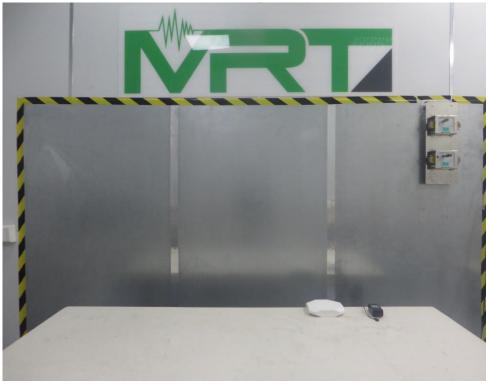

## **Test Setup Photo**

Description: Front View of Conducted Emission Test Setup for Power Port

Description: Back View of Conducted Emission Test Setup for Power Port

Description: Front View of Conducted Emission Test Setup for Power Port Normal mode

Description: Back View of Conducted Emission Test Setup for Power Port Normal mode

Description: Radiated Spurious Emission Test Setup for Below 1GHz

Description: Radiated Spurious Emission Test Setup for Above 1GHz