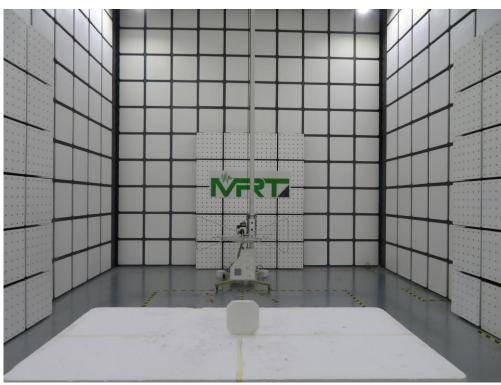

## **Test Setup Photo**

Description: Front View of Conducted Emission Test Setup for Power Port

Description: Back View of Conducted Emission Test Setup for Power Port

Description: Front View of Conducted Emission Test Setup for Power Port Normal mode

Description: Back View of Conducted Emission Test Setup for Power Port Normal mode

Description: Radiated Spurious Emission Test Setup for Below 1GHz

Description: Radiated Spurious Emission Test Setup for Above 1GHz

Description: Radiated Spurious Emission Test Setup for Below 1GHz Normal mode

Description: Radiated Spurious Emission Test Setup for Above 1GHz Normal mode