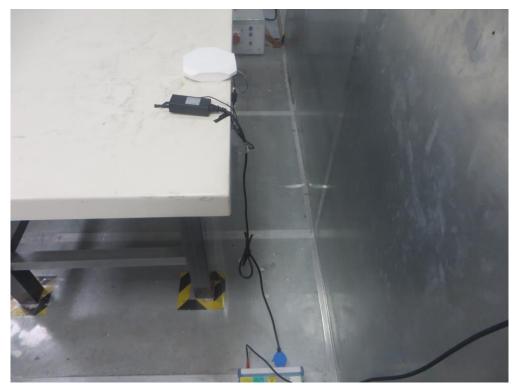

Description: Back View of Conducted Emission Test Setup for Power Port Normal mode

Description: Radiated Spurious Emission Test Setup for Below 1GHz

Description: Radiated Spurious Emission Test Setup for Above 1GHz