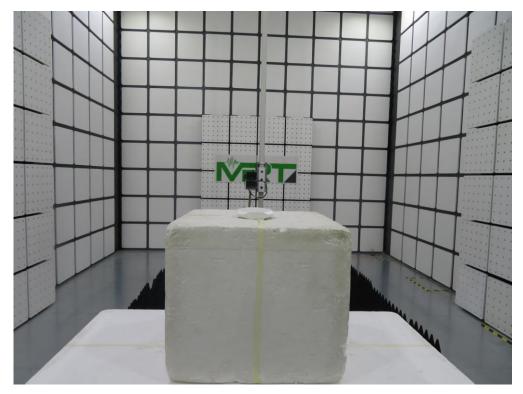

## **Test Setup Photo**

Description: Front View of Conducted Emission Test Setup for Power Port

Description: Back View of Conducted Emission Test Setup for Power Port

Description: Front View of Conducted Emission Test Setup for Power Port Normal mode

Description: Back View of Conducted Emission Test Setup for Power Port Normal mode

Description: Radiated Spurious Emission Test Setup for Below 1GHz

Description: Radiated Spurious Emission Test Setup for Above 1GHz

Description: Radiated Spurious Emission Test Setup for Below 1GHz Normal mode

Description: Radiated Spurious Emission Test Setup for Above 1GHz Normal mode