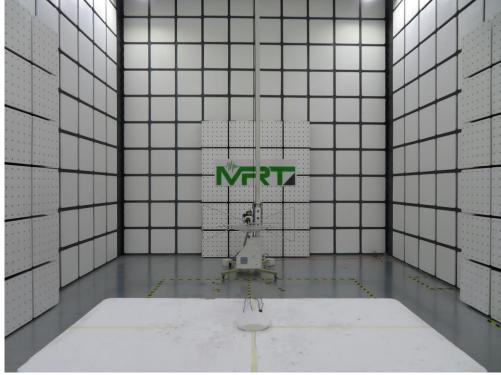

## **Test Setup Photo**

Description: Front View of Conducted Emission Test Setup for Power Port

Description: Back View of Conducted Emission Test Setup for Power Port

Description: Front View of Conducted Emission Test Setup for Power Port Normal mode

Description: Back View of Conducted Emission Test Setup for Power Port Normal mode

Description: Radiated Spurious Emission Test Setup for Below 1GHz

Description: Radiated Spurious Emission Test Setup for Above 1GHz

Description: Radiated Spurious Emission Test Setup for Below 1GHz Normal mode

Description: Radiated Spurious Emission Test Setup for Above 1GHz Normal mode