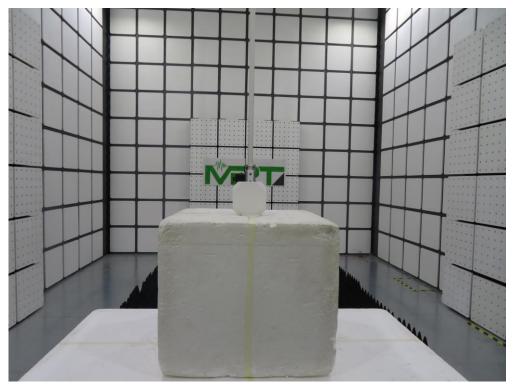

## **Test Setup Photo**

Description: Front View of Conducted Emission Test Setup for Power Port

Description: Back View of Conducted Emission Test Setup for Power Port

Description: Front View of Conducted Emission Test Setup for Power Port Normal mode

Description: Back View of Conducted Emission Test Setup for Power Port Normal mode

Description: Radiated Spurious Emission Test Setup for Below 1GHz

Description: Radiated Spurious Emission Test Setup for Above 1GHz

Description: Radiated Spurious Emission Test Setup for Below 1GHz Normal mode

Description: Radiated Spurious Emission Test Setup for Above 1GHz Normal mode