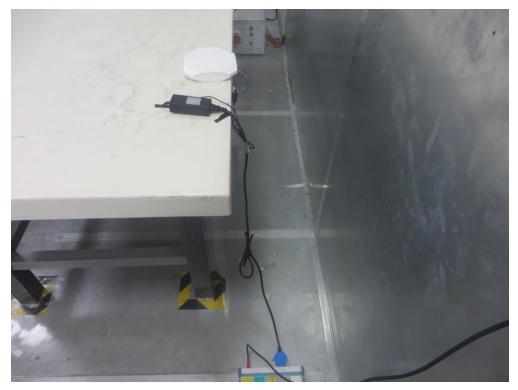

## **Test Setup Photo**

Description: Front View of Conducted Emission Test Setup for Power Port

Description: Back View of Conducted Emission Test Setup for Power Port

Description: Front View of Conducted Emission Test Setup for Power Port Normal mode