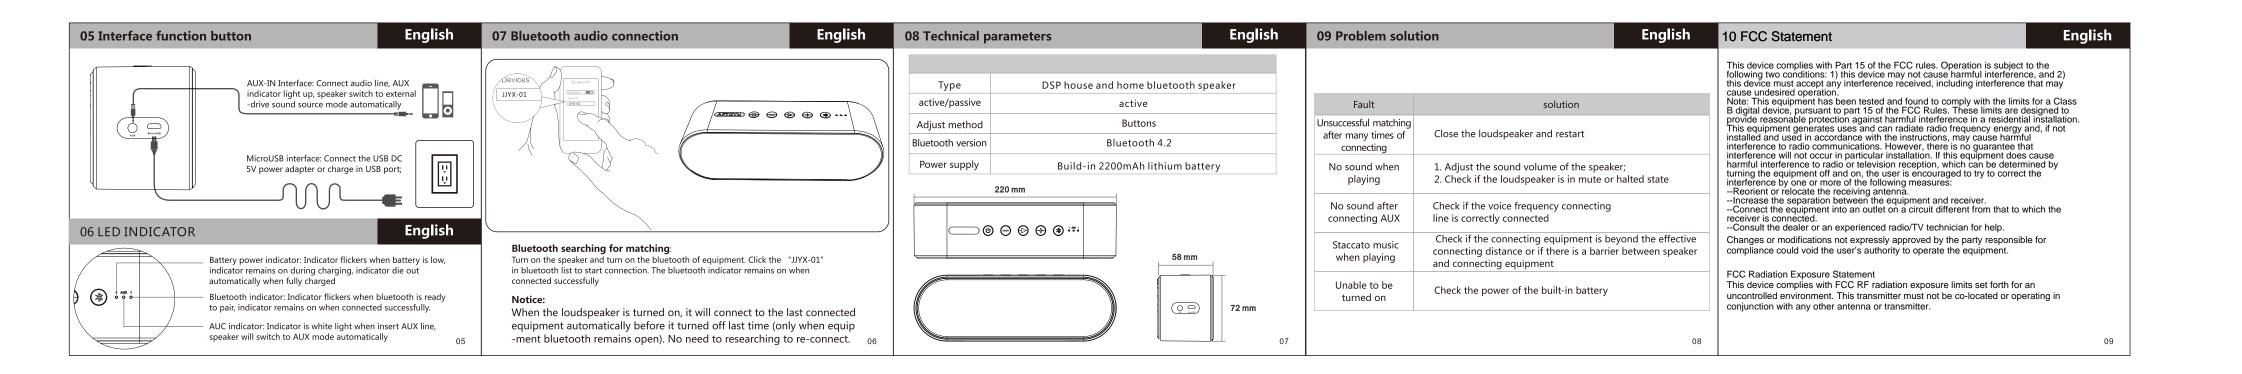

|                              | 01 Safety instructions Engli                                                                                                                                                                                                                                                                                                                                                                                                           | 02 Product features                                                                                                                                                                                                  | English03 Product and accessoriesEng                 | ish 04 FUNCTION OF BUTTON English                                                                                                                                                                                                                                                                                                      |
|------------------------------|----------------------------------------------------------------------------------------------------------------------------------------------------------------------------------------------------------------------------------------------------------------------------------------------------------------------------------------------------------------------------------------------------------------------------------------|----------------------------------------------------------------------------------------------------------------------------------------------------------------------------------------------------------------------|------------------------------------------------------|----------------------------------------------------------------------------------------------------------------------------------------------------------------------------------------------------------------------------------------------------------------------------------------------------------------------------------------|
| Bluetooth Speaker<br>JJYX-01 | <ol> <li>Please read and follow the instructions.</li> <li>Keep and use the product in normal temperature environment.</li> <li>Do not use the product near water; Do not immerse this product in any liquid or drop/splash any liquid on this product.</li> <li>Do not use the product near the heat source, such as heat sink, air conditioner stoves, or other instruments that can generate heat (including amplifiers)</li> </ol> | <ol> <li>DSP 3D Surround sound</li> <li>Bluetooth 4.2 bluetooth connection wireless music pl</li> <li>Bluetooth Call and background operation available</li> <li>Ope-click Bluetooth connection available</li> </ol> |                                                      | Power button: Short press to turn on, press for 2 seconds                                                                                                                                                                                                                                                                              |
|                              | <ul><li>5. Do not block the mouth of loudspeaker or stuck objects into the vents or slot</li><li>6. Do not throw the product in case of damage from falling</li><li>7. Please charge with charger complying with affordable power of speaker</li></ul>                                                                                                                                                                                 | 5.3.5mm audio input supportive<br>6.Auto power-off on 10mins pause, Bluetooth connection exclude                                                                                                                     |                                                      | <ul> <li>Prove button: short press to turn on, press to 2 seconds to turn off</li> <li>Prev/V-:Short press to back to decrease volume; long press to the previous track</li> <li>Play-Pause/Call: Short press the Play button to Pause Music;</li> <li>Play-Pause/Call: Short press the Play button to Pause Music;</li> </ul>         |
|                              | <ul> <li>8. Please adjust the speaker to the appropriate volume in order to avoid hearing impairment</li> <li>9. Please ask professional maintenance staff to repair timely regardless what the damage result from; unauthorized repair will make the warranty invalid</li> </ul>                                                                                                                                                      |                                                                                                                                                                                                                      | 3.5mm audio line<br>MicroUSB power line Instructions | <ul> <li>Short press to pick up, hang up in coming call when there is an incoming call; Long press to decline a call;</li> <li>Next/V+: Short press to increase volume; long press to the next track</li> <li>Bluetooth Function Button: Bluetooth mode switch to Aux mode( connect audio line)</li> <li>MicroUSB interface</li> </ul> |