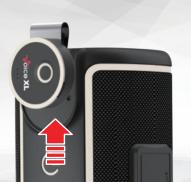

# Quick guide √oice XL









앱 다운로드















#### Bluetooth 연결







#### 배터리/상태 LED





BT 연결 완료









배터리 5% 이하







- 리셋(초기화)

#### GB Voice XL & RC: 앱 기기 연결









### **QUICK MOUNT**



#### 라운드 시작









## GB Voice XL\_RC: 리모컨





(주) 3초:전원 ON 및 자동 BT 검색 (주)) **7초:**전원 OFF

x1:거리 안내 및 샷 트래킹 **x1:**음악 재생/정지

③ 3초: 박수/환호 소리

-- ※ 조립 시 유의

#### KC 전자파 적합성

상호명 : ㈜골프존데카 제품명 : Golf Bluetooth Speaker / Remote Control of Golf Bluet

지점의 : GOI bulletooth Speakel / Refinite Control of GOI bulletooth Speake 모델명 : GB Voice XL / GB Voice XL\_RC 정격:스피커 Li-ion-polymer 7.2V 2600mAh/리모컨 CR2023 3V 입력:5V 1A 제조자/제조국가: Shenzhen huaxin communication co.,ltd/중국 인증번호: R-R-DET-GBVOICEXL / R-R-DET-GBVOICEXLRC



**FCC** 

# Quick guide √oice XL





















#### **Bluetooth Connection**





[iOS]

[Android]

#### **Battery/Status LEDs**















Less than 5%



Charging





Reset (Initialize)

### GB Voice XL & RC: App connection











#### **QUICK MOUNT**



#### Play a Round of Golf







#### **Remote Control**