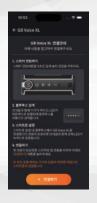

앱 기기 연결









### **QUICK MOUNT**



#### 라운드 시작









## GB Voice XL\_RC: 리모컨





(주) 3초:전원 ON 및 자동 BT 검색 (주)) **7초:**전원 OFF

x1:거리 안내 및 샷 트래킹 **x1:**음악 재생/정지

③ 3초: 박수/환호 소리

-- ※ 조립 시 유의

#### KC 전자파 적합성

상호명 : ㈜골프존데카 제품명 : Golf Bluetooth Speaker / Remote Control of Golf Bluet

지점의 : GOI bulletooth Speakel / Refinite Control of GOI bulletooth Speake 모델명 : GB Voice XL / GB Voice XL\_RC 정격:스피커 Li-ion-polymer 7.2V 2600mAh/리모컨 CR2023 3V 입력:5V 1A 제조자/제조국가: Shenzhen huaxin communication co.,ltd/중국 인증번호: R-R-DET-GBVOICEXL / R-R-DET-GBVOICEXLRC



**FCC** 

# Quick guide √oice XL





















#### **Bluetooth Connection**





[iOS]

[Android]

#### **Battery/Status LEDs**















Less than 5%



Charging





Reset (Initialize)

### GB Voice XL & RC: App connection











#### **QUICK MOUNT**



#### Play a Round of Golf







#### **Remote Control**













※ Align the guidelines of cover and body

#### Innovation, Science and Economic Development Canada

| Category | General                                                                                                                                                                                                                                                                                                                                                                                                                                                                             |
|----------|---------------------------------------------------------------------------------------------------------