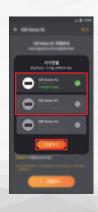

# Quick guide √oice XL









앱 다운로드















#### Bluetooth 연결







#### 배터리/상태 LED





BT 연결 완료









배터리 5% 이하







- 리셋(초기화)

#### GB Voice XL & RC: 앱 기기 연결









### **QUICK MOUNT**



#### 라운드 시작









## GB Voice XL\_RC: 리모컨





(주) 3초:전원 ON 및 자동 BT 검색 (주)) **7초:**전원 OFF

x1:거리 안내 및 샷 트래킹 **x1:**음악 재생/정지

③ 3초: 박수/환호 소리

-- ※ 조립 시 유의

#### KC 전자파 적합성

상호명 : ㈜골프존데카 제품명 : Golf Bluetooth Speaker / Remote Control of Golf Bluet

지점의 : GOI bulletooth Speakel / Refinite Control of GOI bulletooth Speake 모델명 : GB Voice XL / GB Voice XL\_RC 정격:스피커 Li-ion-polymer 7.2V 2600mAh/리모컨 CR2023 3V 입력:5V 1A 제조자/제조국가: Shenzhen huaxin communication co.,ltd/중국 인증번호: R-R-DET-GBVOICEXL / R-R-DET-GBVOICEXLRC



**FCC** 

# Quick guide √oice XL





















#### **Bluetooth Connection**





[iOS]

[Android]

#### **Battery/Status LEDs**















Less than 5%



Charging





Reset (Initialize)

### GB Voice XL & RC: App connection











#### **QUI