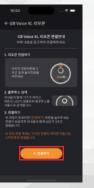

기기 연결









### **QUICK MOUNT**



#### 라운드 시작









## GB Voice XL\_RC: 리모컨





(주) 3초:전원 ON 및 자동 BT 검색 (주)) **7초:**전원 OFF

x1:거리 안내 및 샷 트래킹 **x1:**음악 재생/정지

③ 3초: 박수/환호 소리

-- ※ 조립 시 유의

#### KC 전자파 적합성

상호명 : ㈜골프존데카 제품명 : Golf Bluetooth Speaker / Remote Control of Golf Bluet

지점의 : GOI bulletooth Speakel / Refinite Control of GOI bulletooth Speake 모델명 : GB Voice XL / GB Voice XL\_RC 정격:스피커 Li-ion-polymer 7.2V 2600mAh/리모컨 CR2023 3V 입력:5V 1A 제조자/제조국가: Shenzhen huaxin communication co.,ltd/중국 인증번호: R-R-DET-GBVOICEXL / R-R-DET-GBVOICEXLRC



**FCC** 

# Quick guide √oice XL





















#### **Bluetooth Connection**





[iOS]

[Android]

#### **Battery/Status LEDs**















Less than 5%



Charging





Reset (Initialize)

### GB Voice XL & RC: App connection











#### **QUICK MOUNT**



#### Play a Round of Golf







#### **Remote Control**













※ Align the guidelines of cover and body

#### Innovation, Science and Economic Development Canada

| Category | General                                                                                                                                                                                                                                                                                                                                                                                                                                                                             |
|----------|-----------------------------------------------------------------------------------------------------------