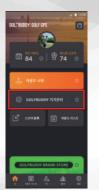

RC: 앱 기기 연결









### **QUICK MOUNT**



#### 라운드 시작









## GB Voice XL\_RC: 리모컨





(주) 3초:전원 ON 및 자동 BT 검색 (주)) **7초:**전원 OFF

x1:거리 안내 및 샷 트래킹 **x1:**음악 재생/정지

③ 3초: 박수/환호 소리

-- ※ 조립 시 유의

#### KC 전자파 적합성

상호명 : ㈜골프존데카 제품명 : Golf Bluetooth Speaker / Remote Control of Golf Bluet

지점의 : GOI bulletooth Speakel / Refinite Control of GOI bulletooth Speake 모델명 : GB Voice XL / GB Voice XL\_RC 정격:스피커 Li-ion-polymer 7.2V 2600mAh/리모컨 CR2023 3V 입력:5V 1A 제조자/제조국가: Shenzhen huaxin communication co.,ltd/중국 인증번호: R-R-DET-GBVOICEXL / R-R-DET-GBVOICEXLRC



**FCC** 

# Quick guide √oice XL





















#### **Bluetooth Connection**





[iOS]

[Android]

#### **Battery/Status LEDs**















Less than 5%



Charging





Reset (Initialize)

### GB Voice XL & RC: App connection











#### **QUICK MOUNT**



#### Play a Round of Golf







#### **Remote Control**













※ Align the guidelines of cover and body

#### Innovation, Science and Economic Development Canada

| Category | General                                                                                                                                                                                                                                                                                                                                                                                                                                                                             |
|----------|-----------------------------------------------------------------------------------------------------