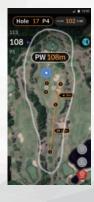

# Quick guide √oice XL









앱 다운로드















#### Bluetooth 연결







#### 배터리/상태 LED





BT 연결 완료









배터리 5% 이하







- 리셋(초기화)

#### GB Voice XL & RC: 앱 기기 연결









### **QUICK MOUNT**



#### 라운드 시작









## GB Voice XL\_RC: 리모컨





(주) 3초:전원 ON 및 자동 BT 검색 (주)) **7초:**전원 OFF

x1:거리 안내 및 샷 트래킹 **x1:**음악 재생/정지

③ 3초: 박수/환호 소리

-- ※ 조립 시 유의

#### KC 전자파 적합성

상호명 : ㈜골프존데카 제품명 : Golf Bluetooth Speaker / Remote Control of Golf Bluet

지점의 : GOI bulletooth Speakel / Refinite Control of GOI bulletooth Speake 모델명 : GB Voice XL / GB Voice XL\_RC 정격:스피커 Li-ion-polymer 7.2V 2600mAh/리모컨 CR2023 3V 입력:5V 1A 제조자/제조국가: Shenzhen huaxin communication co.,ltd/중국 인증번호: R-R-DET-GBVOICEXL / R-R-DET-GBVOICEXLRC



**FCC** 

# Quick guide √oice XL





















#### **Bluetooth Connection**





[iOS]

[Android]

#### **Battery/Status LEDs**















Less than 5%



Charging





Reset (Initialize)

### GB Voice XL & RC: App connection











#### **QUICK MOUNT**



#### Play a Round of Golf