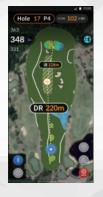

# Quick guide √oice XL









앱 다운로드















#### Bluetooth 연결







#### 배터리/상태 LED





BT 연결 완료









배터리 5% 이하







- 리셋(초기화)

#### GB Voice XL & RC: 앱 기기 연결









### **QUICK MOUNT**



#### 라운드 시작









## GB Voice XL\_RC: 리모컨





(주) 3초:전원 ON 및 자동 BT 검색 (주)) **7초:**전원 OFF

x1:거리 안내 및 샷 트래킹 **x1:**음악 재생/정지

③ 3초: 박수/환호 소리

-- ※ 조립 시 유의

#### KC 전자파 적합성

상호명 : ㈜골프존데카 제품명 : Golf Bluetooth Speaker / Remote Control of Golf Bluet

지점의 : GOI bulletooth Speakel / Refinite Control of GOI bulletooth Speake 모델명 : GB Voice XL / GB Voice XL\_RC 정격:스피커 Li-ion-polymer 7.2V 2600mAh/리모컨 CR2023 3V 입력:5V 1A 제조자/제조국가: Shenzhen huaxin communication co.,ltd/중국 인증번호: R-R-DET-GBVOICEXL / R-R-DET-GBVOICEXLRC



**FCC** 

# Quick guide √oice XL





















#### **Bluetooth Connection**





[iOS]

[Android]

#### **Battery/Status LEDs**















Less than 5%



Charging





Reset (Initialize)

### GB Voice XL & RC: App connection











#### **QUICK MOUNT**



#### Play a Round of Golf