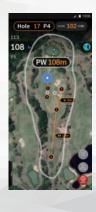

## GB Voice XL\_RC: 리모컨





(주) 3초:전원 ON 및 자동 BT 검색 (주)) **7초:**전원 OFF

x1:거리 안내 및 샷 트래킹 **x1:**음악 재생/정지

③ 3초: 박수/환호 소리

-- ※ 조립 시 유의

#### KC 전자파 적합성

상호명 : ㈜골프존데카 제품명 : Golf Bluetooth Speaker / Remote Control of Golf Bluet

지점의 : GOI bulletooth Speakel / Refinite Control of GOI bulletooth Speake 모델명 : GB Voice XL / GB Voice XL\_RC 정격:스피커 Li-ion-polymer 7.2V 2600mAh/리모컨 CR2023 3V 입력:5V 1A 제조자/제조국가: Shenzhen huaxin communication co.,ltd/중국 인증번호: R-R-DET-GBVOICEXL / R-R-DET-GBVOICEXLRC



**FCC** 

# Quick guide √oice XL





















#### **Bluetooth Connection**





[iOS]

[Android]

#### **Battery/Status LEDs**















Less than 5%



Charging





Reset (Initialize)

### GB Voice XL & RC: App connection











#### **QUICK MOUNT**



#### Play a Round of Golf







#### **Remote Control**













※ Align the guidelines of cover and body

#### Innovation, Science and Economic Development Canada

| Category | General                                                                                                                                                                                                                                                                                                                                                                                                                                                                             |
|----------|----------------------------------------------------------------------------------------------------------------------------------------------------------------------