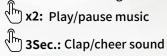

## GB Voice XL\_RC: 리모컨

(주) 3초:전원 ON 및 자동 BT 검색 (주)) **7초:**전원 OFF

x1:거리 안내 및 샷 트래킹 **x1:**음악 재생/정지

③ 3초: 박수/환호 소리

-- ※ 조립 시 유의