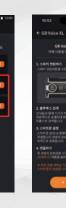

# Quick guide √oice XL









앱 다운로드















#### Bluetooth 연결







#### 배터리/상태 LED





BT 연결 완료









배터리 5% 이하







- 리셋(초기화)

#### GB Voice XL & RC: 앱 기기 연결









### **QUICK MOUNT**



#### 라운드 시작









## GB Voice XL\_RC: 리모컨





(주) 3초:전원 ON 및 자동 BT 검색 (주)) **7초:**전원 OFF

x1:거리 안내 및 샷 트래킹 **x1:**음악 재생/정지

③ 3초: 박수/환호 소리

-- ※ 조립 시 유의

#### KC 전자파 적합성

상호명 : ㈜골프존데카 제품명 : Golf Bluetooth Speaker / Remote Control of Golf Bluet

지점의 : GOI bulletooth Speakel / Refinite Control of GOI bulletooth Speake 모델명 : GB Voice XL / GB Voice XL\_RC 정격:스피커 Li-ion-polymer 7.2V 2600mAh/리모컨 CR2023 3V 입력:5V 1A 제조자/제조국가: Shenzhen huaxin communication co.,ltd/중국 인증번호: R-R-DET-GBVOICEXL / R-R-DET-GBVOICEXLRC



**FCC** 

# Quick guide √oice XL





















#### **Bluetooth Connection**





[iOS]

[Android]

#### **Battery/Status LEDs**















Less than 5%



Charging





Reset (Initialize)

### GB Voice XL & RC: App connection











#### *