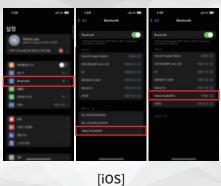

# Quick guide √oice XL









앱 다운로드















#### Bluetooth 연결







#### 배터리/상태 LED





BT 연결 완료









배터리 5% 이하







- 리셋(초기화)

#### GB Voice XL & RC: 앱 기기 연결









### **QUICK MOUNT**



#### 라운드 시작









## GB Voice XL\_RC: 리모컨





(주) 3초:전원 ON 및 자동 BT 검색 (주)) **7초:**전원 OFF

x1:거리 안내 및 샷 트래킹 **x1:**음악 재생/정지

③ 3초: 박수/환호 소리

-- ※ 조립 시 유의

#### KC 전자파 적합성

상호명 : ㈜골프존데카 제품명 : Golf Bluetooth Speaker / Remote Control of Golf Bluet

지점의 : GOI bulletooth Speakel / Refinite Control of GOI bulletooth Speake 모델명 : GB Voice XL / GB Voice XL\_RC 정격:스피커 Li-ion-polymer 7.2V 2600mAh/리모컨 CR2023 3V 입력:5V 1A 제조자/제조국가: Shenzhen huaxin communication co.,ltd/중국 인증번호: R-R-DET-GBVOICEXL / R-R-DET-GBVOICEXLRC



**FCC** 

# Quick guide √oice XL





















#### **Bluetooth Connection**





[iOS]

[Android]

#### **Battery/Status LEDs**