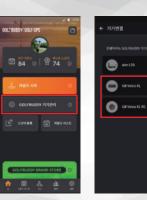

# Quick guide √oice XL









앱 다운로드















#### Bluetooth 연결







#### 배터리/상태 LED





BT 연결 완료









배터리 5% 이하







- 리셋(초기화)

#### GB Voice XL & RC: 앱 기기 연결









### **QUICK MOUNT**



#### 라운드 시작









## GB Voice XL\_RC: 리모컨





(주) 3초:전원 ON 및 자동 BT 검색 (주)) **7초:**전원 OFF

x1:거리 안내 및 샷 트래킹 **x1:**음악 재생/정지

③ 3초: 박수/환호 소리

-- ※ 조립 시 유의

#### KC 전자파 적합성

상호명 : ㈜골프존데카 제품명 : Golf Bluetooth Speaker / Remote Control of Golf Bluet

지점의 : GOI bulletooth Speakel / Refinite Control of GOI bulletooth Speake 모델명 : GB Voice XL / GB Voice XL\_RC 정격:스피커 Li-ion-polymer 7.2V 2600mAh/리모컨 CR2023 3V 입력:5V 1A 제조자/제조국가: Shenzhen huaxin communication co.,ltd/중국 인증번호: R-R-DET-GBVOICEXL / R-R-DET-GBVOICEXLRC



**FCC** 

# Quick guide √oice XL





















#### **Bluetooth Connection**





[iOS]

[Android]

#### **Battery/Status LEDs**















Less than 5%



Charging





Reset (Initialize)

### GB Voice XL & RC: App connection











####