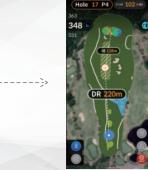

## GB Voice XL\_RC: 리모컨





(주) 3초:전원 ON 및 자동 BT 검색 (주)) **7초:**전원 OFF

x1:거리 안내 및 샷 트래킹 **x1:**음악 재생/정지

③ 3초: 박수/환호 소리

-- ※ 조립 시 유의

#### KC 전자파 적합성

상호명 : ㈜골프존데카 제품명 : Golf Bluetooth Speaker / Remote Control of Golf Bluet

지점의 : GOI bulletooth Speakel / Refinite Control of GOI bulletooth Speake 모델명 : GB Voice XL / GB Voice XL\_RC 정격:스피커 Li-ion-polymer 7.2V 2600mAh/리모컨 CR2023 3V 입력:5V 1A 제조자/제조국가: Shenzhen huaxin communication co.,ltd/중국 인증번호: R-R-DET-GBVOICEXL / R-R-DET-GBVOICEXLRC



**FCC** 

# Quick guide √oice XL





















#### **Bluetooth Connection**





[iOS]

[Android]

#### **Battery/Status LEDs**















Less than 5%



Charging





Reset (Initialize)

### GB Voice XL & RC: App connection











#### **QUICK MOUNT**



#### Play a Round of Golf







#### **Remote Control**













※ Align the guidelines of cover and body

#### Innovation, Science and Economic Development Canada

| Category | General                                                                                                                                                                                                                                                                                                                                                                                                                                                                             |
|----------|--------------------------------------------------------------------------------------------------------------------------------------------------------------------