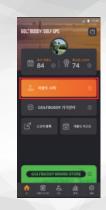

# Quick guide √oice XL









앱 다운로드















#### Bluetooth 연결







#### 배터리/상태 LED





BT 연결 완료









배터리 5% 이하







- 리셋(초기화)

#### GB Voice XL & RC: 앱 기기 연결









### **QUICK MOUNT**



#### 라운드 시작









## GB Voice XL\_RC: 리모컨





(주) 3초:전원 ON 및 자동 BT 검색 (주)) **7초:**전원 OFF

x1:거리 안내 및 샷 트래킹 **x1:**음악 재생/정지

③ 3초: 박수/환호 소리

-- ※ 조립 시 유의

#### KC 전자파 적합성

상호명 : ㈜골프존데카 제품명 : Golf Bluetooth Speaker / Remote Control of Golf Bluet

지점의 : GOI bulletooth Speakel / Refinite Control of GOI bulletooth Speake 모델명 : GB Voice XL / GB Voice XL\_RC 정격:스피커 Li-ion-polymer 7.2V 2600mAh/리모컨 CR2023 3V 입력:5V 1A 제조자/제조국가: Shenzhen huaxin communication co.,ltd/중국 인증번호: R-R-DET-GBVOICEXL / R-R-DET-GBVOICEXLRC



**FCC** 

# Quick guide √oice XL





















#### **Bluetooth Connection**





[iOS]

[Android]

#### **Battery/Status LEDs**















Less than 5%



Charging





Reset (Initialize)

### GB Voice XL & RC: App connection











#### **QUICK MOUNT**



#### Play a Round of Gol