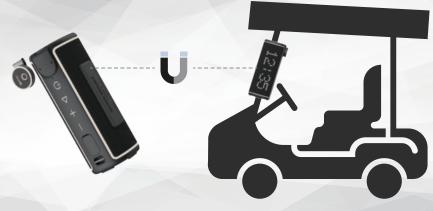

K MOUNT**



#### 라운드 시작









## GB Voice XL\_RC: 리모컨





(주) 3초:전원 ON 및 자동 BT 검색 (주)) **7초:**전원 OFF

x1:거리 안내 및 샷 트래킹 **x1:**음악 재생/정지

③ 3초: 박수/환호 소리

-- ※ 조립 시 유의

#### KC 전자파 적합성

상호명 : ㈜골프존데카 제품명 : Golf Bluetooth Speaker / Remote Control of Golf Bluet

지점의 : GOI bulletooth Speakel / Refinite Control of GOI bulletooth Speake 모델명 : GB Voice XL / GB Voice XL\_RC 정격:스피커 Li-ion-polymer 7.2V 2600mAh/리모컨 CR2023 3V 입력:5V 1A 제조자/제조국가: Shenzhen huaxin communication co.,ltd/중국 인증번호: R-R-DET-GBVOICEXL / R-R-DET-GBVOICEXLRC



**FCC** 

# Quick guide √oice XL





















#### **Bluetooth Connection**





[iOS]

[Android]

#### **Battery/Status LEDs**















Less than 5%



Charging





Reset (Initialize)

### GB Voice XL & RC: App connection











#### **QUICK MOUNT**



#### Play a Round of Golf







#### **Remote Control**













※ Align the guidelines of cover and body

#### Innovation, Science and Economic Development Canada

| Category | General                                                                                                                                                                                                                                                                                                                                                                                                                                                                             |
|----------|-------------------------------------------------------------------------------------------------------------------------------------