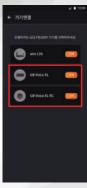

C: 앱 기기 연결









### **QUICK MOUNT**



#### 라운드 시작









## GB Voice XL\_RC: 리모컨





(주) 3초:전원 ON 및 자동 BT 검색 (주)) **7초:**전원 OFF

x1:거리 안내 및 샷 트래킹 **x1:**음악 재생/정지

③ 3초: 박수/환호 소리

-- ※ 조립 시 유의

#### KC 전자파 적합성

상호명 : ㈜골프존데카 제품명 : Golf Bluetooth Speaker / Remote Control of Golf Bluet

지점의 : GOI bulletooth Speakel / Refinite Control of GOI bulletooth Speake 모델명 : GB Voice XL / GB Voice XL\_RC 정격:스피커 Li-ion-polymer 7.2V 2600mAh/리모컨 CR2023 3V 입력:5V 1A 제조자/제조국가: Shenzhen huaxin communication co.,ltd/중국 인증번호: R-R-DET-GBVOICEXL / R-R-DET-GBVOICEXLRC



**FCC** 

# Quick guide √oice XL





















#### **Bluetooth Connection**





[iOS]

[Android]

#### **Battery/Status LEDs**















Less than 5%



Charging





Reset (Initialize)

### GB Voice XL & RC: App connection











#### **QUICK MOUNT**



#### Play a Round of Golf







#### **Remote Control**













※ Align the guidelines of cover and body

#### Innovation, Science and Economic Development Canada

| Category | General                                                                                                                                                                                                                                                                                                                                                                                                                                                                             |
|----------|-------------------------------------------------------------------------------------------------------