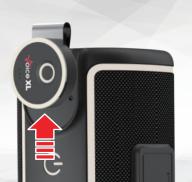

### **QUICK MOUNT**

#### **QUICK MOUNT**

#### **Remote Control**

※ Align the guidelines of cover and body