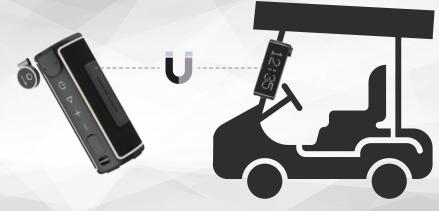

# Quick guide √oice XL









앱 다운로드















#### Bluetooth 연결







#### 배터리/상태 LED





BT 연결 완료









배터리 5% 이하







- 리셋(초기화)

#### GB Voice XL & RC: 앱 기기 연결









### **QUICK MOUNT**



#### 라운드 시작









## GB Voice XL\_RC: 리모컨





(주) 3초:전원 ON 및 자동 BT 검색 (주)) **7초:**전원 OFF

x1:거리 안내 및 샷 트래킹 **x1:**음악 재생/정지

③ 3초: 박수/환호 소리

-- ※ 조립 시 유의

#### KC 전자파 적합성

상호명 : ㈜골프존데카 제품명 : Golf Bluetooth Speaker / Remote Control of Golf Bluet

지점의 : GOI bulletooth Speakel / Refinite Control of GOI bulletooth Speake 모델명 : GB Voice XL / GB Voice XL\_RC 정격:스피커 Li-ion-polymer 7.2V 2600mAh/리모컨 CR2023 3V 입력:5V 1A 제조자/제조국가: Shenzhen huaxin communication co.,ltd/중국 인증번호: R-R-DET-GBVOICEXL / R-R-DET-GBVOICEXLRC



**FCC** 

# Quick guide √oice XL





















#### **Bluetooth Connection**





[iOS]

[Android]

#### **Battery/Status LEDs**















Less than 5%



Charging





Reset (Initialize)

### GB Voice XL & RC: App connection











#### **QUICK MOUNT**



#### Play