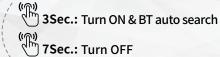

## GB Voice XL\_RC: 리모컨

(주) 3초:전원 ON 및 자동 BT 검색 (주)) **7초:**전원 OFF

x1:거리 안내 및 샷 트래킹 **x1:**음악 재생/정지

③ 3초: 박수/환호 소리

-- ※ 조립 시 유의