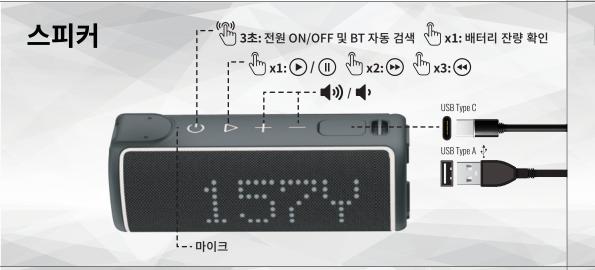

## GB Voice XL\_RC: 리모컨

(주) 3초:전원 ON 및 자동 BT 검색 (주)) **7초:**전원 OFF

x1:거리 안내 및 샷 트래킹 **x1:**음악 재생/정지

③ 3초: 박수/환호 소리

-- ※ 조립 시 유의