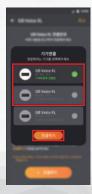

기 연결









### **QUICK MOUNT**



#### 라운드 시작









## GB Voice XL\_RC: 리모컨





(주) 3초:전원 ON 및 자동 BT 검색 (주)) **7초:**전원 OFF

x1:거리 안내 및 샷 트래킹 **x1:**음악 재생/정지

③ 3초: 박수/환호 소리

-- ※ 조립 시 유의

#### KC 전자파 적합성

상호명 : ㈜골프존데카 제품명 : Golf Bluetooth Speaker / Remote Control of Golf Bluet

지점의 : GOI bulletooth Speakel / Refinite Control of GOI bulletooth Speake 모델명 : GB Voice XL / GB Voice XL\_RC 정격:스피커 Li-ion-polymer 7.2V 2600mAh/리모컨 CR2023 3V 입력:5V 1A 제조자/제조국가: Shenzhen huaxin communication co.,ltd/중국 인증번호: R-R-DET-GBVOICEXL / R-R-DET-GBVOICEXLRC



**FCC** 

# Quick guide √oice XL





















#### **Bluetooth Connection**





[iOS]

[Android]

#### **Battery/Status LEDs**















Less than 5%



Charging





Reset (Initialize)

### GB Voice XL & RC: App connection











#### **QUICK MOUNT**



#### Play a Round of Golf







#### **Remote Control**













※ Align the guidelines of cover and body

#### Innovation, Science and Economic Development Canada

| Category | General                                                                                                                                                                                                                                                                                                                                                                                                                                                                             |
|----------|-------------------------------------------------------------------------------------------------------------