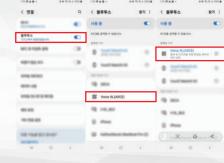

#### Bluetooth 연결

#### GB Voice XL & RC: 앱 기기 연결

#### **Bluetooth Connection**

[iOS]

[Android]

### GB Voice XL & RC: App connection