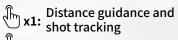

## GB Voice XL\_RC: 리모컨

(주) 3초:전원 ON 및 자동 BT 검색 (주)) **7초:**전원 OFF

x1:거리 안내 및 샷 트래킹 **x1:**음악 재생/정지

③ 3초: 박수/환호 소리

-- ※ 조립 시 유의