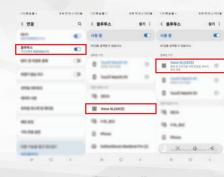

# Quick guide √oice XL









앱 다운로드















#### Bluetooth 연결







#### 배터리/상태 LED





BT 연결 완료









배터리 5% 이하







- 리셋(초기화)

#### GB Voice XL & RC: 앱 기기 연결









### **QUICK MOUNT**



#### 라운드 시작









## GB Voice XL\_RC: 리모컨





(주) 3초:전원 ON 및 자동 BT 검색 (주)) **7초:**전원 OFF

x1:거리 안내 및 샷 트래킹 **x1:**음악 재생/정지

③ 3초: 박수/환호 소리

-- ※ 조립 시 유의

#### KC 전자파 적합성

상호명 : ㈜골프존데카 제품명 : Golf Bluetooth Speaker / Remote Control of Golf Bluet

지점의 : GOI bulletooth Speakel / Refinite Control of GOI bulletooth Speake 모델명 : GB Voice XL / GB Voice XL\_RC 정격:스피커 Li-ion-polymer 7.2V 2600mAh/리모컨 CR2023 3V 입력:5V 1A 제조자/제조국가: Shenzhen huaxin communication co.,ltd/중국 인증번호: R-R-DET-GBVOICEXL / R-R-DET-GBVOICEXLRC



**FCC** 

# Quick guide √oice XL





















#### **Bluetooth Connection**





[iOS]

[Android]

#### **Battery/Status LEDs**















L