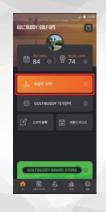

## GB Voice XL\_RC: 리모컨





(주) 3초:전원 ON 및 자동 BT 검색 (주)) **7초:**전원 OFF

x1:거리 안내 및 샷 트래킹 **x1:**음악 재생/정지

③ 3초: 박수/환호 소리

-- ※ 조립 시 유의

#### KC 전자파 적합성

상호명 : ㈜골프존데카 제품명 : Golf Bluetooth Speaker / Remote Control of Golf Bluet

지점의 : GOI bulletooth Speakel / Refinite Control of GOI bulletooth Speake 모델명 : GB Voice XL / GB Voice XL\_RC 정격:스피커 Li-ion-polymer 7.2V 2600mAh/리모컨 CR2023 3V 입력:5V 1A 제조자/제조국가: Shenzhen huaxin communication co.,ltd/중국 인증번호: R-R-DET-GBVOICEXL / R-R-DET-GBVOICEXLRC



**FCC** 

# Quick guide √oice XL





















#### **Bluetooth Connection**





[iOS]

[Android]

#### **Battery/Status LEDs**















Less than 5%



Charging





Reset (Initialize)

### GB Voice XL & RC: App connection











#### **QUICK MOUNT**



#### Play a Round of Golf







#### **Remote Control**













※ Align the guidelines of cover and body

#### Innovation, Science and Economic Development Canada

| Category | General                                                                                                                                                                                                                                                                                                                                                                                                                                                                             |
|----------|------------------------------------------------------------------------------------------------------------------------------------------------------------------