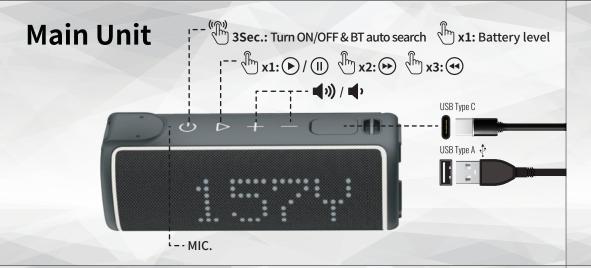

## GB Voice XL\_RC: 리모컨

(주) 3초:전원 ON 및 자동 BT 검색 (주)) **7초:**전원 OFF

x1:거리 안내 및 샷 트래킹 **x1:**음악 재생/정지

③ 3초: 박수/환호 소리

-- ※ 조립 시 유의

#### KC 전자파 적합성

상호명 : ㈜골프존데카 제품명 : Golf Bluetooth Speaker / Remote Control of Golf Bluet

지점의 : GOI bulletooth Speakel / Refinite Control of GOI bulletooth Speake 모델명 : GB Voice XL / GB Voice XL\_RC 정격:스피커 Li-ion-polymer 7.2V 2600mAh/리모컨 CR2023 3V 입력:5V 1A 제조자/제조국가: Shenzhen huaxin communication co.,ltd/중국 인증번호: R-R-DET-GBVOICEXL / R-R-DET-GBVOICEXLRC