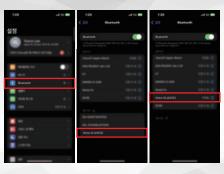

#### Bluetooth 연결

#### GB Voice XL & RC: 앱 기기 연결

#### **Bluetooth Connection**

[iOS]

[Android]

### GB Voice XL & RC: App connection