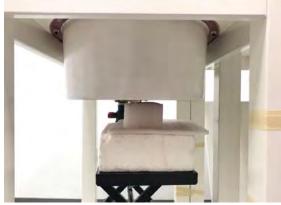

### Body - distance between flat phantom and EUT is 0 mm

Fig.3 EUT (QA05) Back side to flat phantom

Fig.4 EUT (QA08) Back side to flat phantom

Unless otherwise stated the results shown in this test report refer only to the sample(s) tested and such sample(s) are retained for 90 days only.