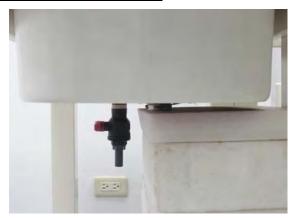

## Photograph of the tissue simulant fluid liquid depth (Body)

Fig.2

Unless otherwise stated the results shown in this test report refer only to the sample(s) tested and such sample(s) are retained for 90 days only.