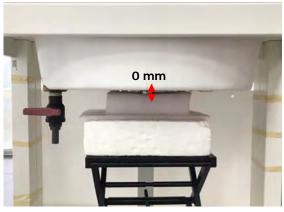

## Photograph of the tissue simulant fluid liquid depth (Body)

Fig.2

Unless otherwise stated the results shown in this test report refer only to the sample(s) tested and such sample(s) are retained for 90 days only.