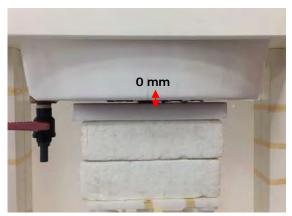

### Body - distance between flat phantom and EUT is 0 mm

Fig.3 EUT (QA05) Back side to flat phantom

Fig.4 EUT (QA08) Back side to flat phantom

Unless otherwise stated the results shown in this test report refer only to the sample(s) tested and such sample(s) are retained for 90 days only.