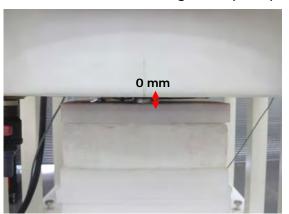

### Body - distance between flat phantom and EUT is 0 mm

Fig.3 EUT (QA05) Back side to flat phantom

Fig.4 EUT (QA08) Back side to flat phantom

Unless otherwise stated the results shown in this test report refer only to the sample(s) tested and such sample(s) are retained for 90 days only.