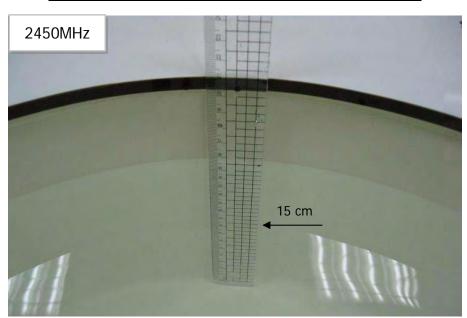

## Photograph of the tissue simulant fluid liquid depth (Body)

Fig.2

Unless otherwise stated the results shown in this test report refer only to the sample(s) tested and such sample(s) are retained for 90 days only.