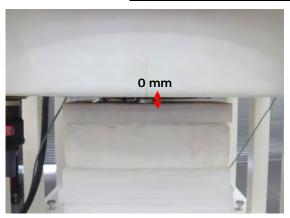

### Body - distance between flat phantom and EUT is 0 mm

Fig.3 EUT (QA05) Back side to flat phantom

Fig.4 EUT (QA08) Back side to flat phantom

Unless otherwise stated the results shown in this test report refer only to the sample(s) tested and such sample(s) are retained for 90 days only.