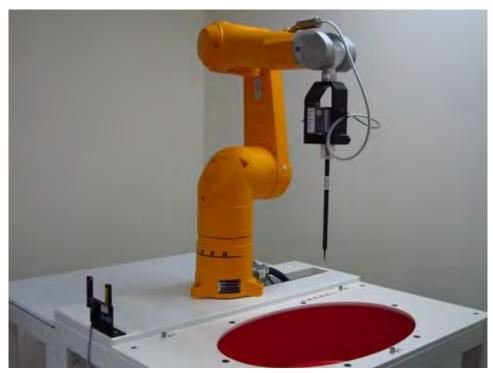

# 11. Photographs of Test Setup

Fig.1 Photograph of the SAR measurement system

Unless otherwise stated the results shown in this test report refer only to the sample(s) tested and such sample(s) are retained for 90 days only.