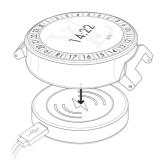

## Recharge the battery

Connect the cable's USB port to the wall charger and plug the charger into a power source.

Position the charger on the back of your watch, on the side showing the logo ((4)) (see illustration below).

The charger's internal magnets ensure that it is correctly positioned under the watch. When properly positioned, the charger should be perfectly flush with the watch. The charging screen appears on the watch once charging begins. Once the watch is sufficiently charged, it will turn on automatically.