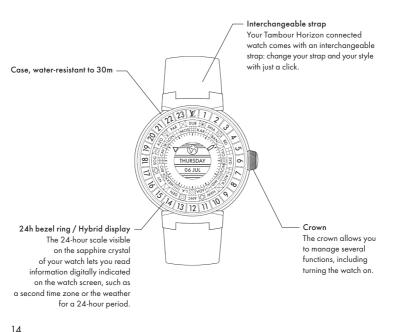

## Turning your watch on and off

To turn on your watch, press and hold the crown for three seconds.

To turn off your watch, swipe down on the screen.

Select Settings (\*\*), System (\*\*), then Power Off (\*\*).