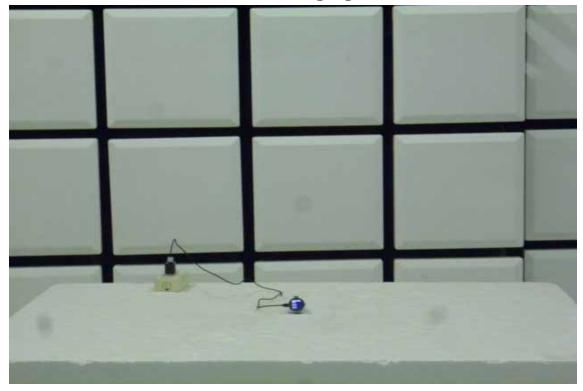

# Radiated Emission Set up Photos (Below 1GHz) \* Wireless Charging Mode

Unless otherwise stated the results shown in this test report refer only to the sample(s) tested and such sample(s) are retained for 90 days only.