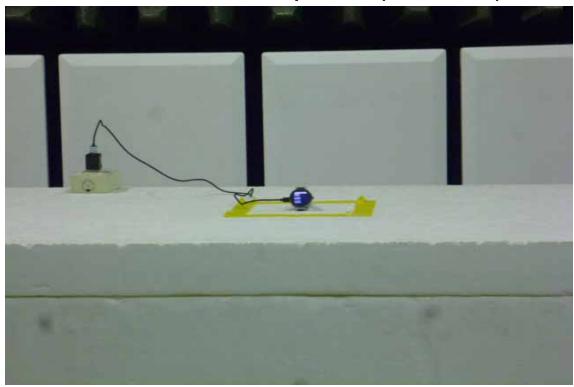

# Radiated Emission Set up Photos (Below 1GHz) \* Wireless Charging Mode

Unless otherwise stated the results shown in this test report refer only to the sample(s) tested and such sample(s) are retained for 90 days only.