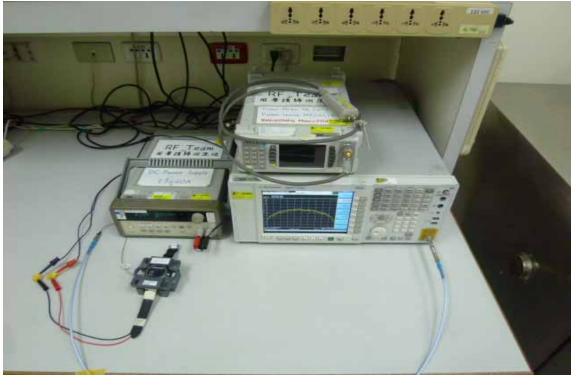

## **Conducted Setup Photo (Measurement at Antenna Port)**

Unless otherwise stated the results shown in this test report refer only to the sample(s) tested and such sample(s) are retained for 90 days only.