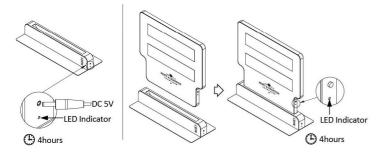

#### Press ON/OFF button to turn on the light and Bluetooth

- Don't expose the MC Board Parade Night 2018 C1 to water; it will damage the product and cause injury to personnel
- Don't drop the MC Board Parade Night 2018 C1 and this will damage the product
- Don't expose the MC Board Parade Night 2018 C1 to an open flame
- Don't expose the MC Board Parade Night 2018 C1 to direct sunlight
- The manufacturer is not legally responsible for any kind of malfunction of the MC Board Parade Night 2018 C1 product directly caused by user negligence
- The manufacturer is not responsible for unauthorized repair or modification of the MC Board Parade Night 2018 C1
- The product's communicating system can be disturbed by magnetic field or other wireless devices
- The MC Board Parade Night 2018 C1 is not intended for persons under the legal drinking age
- The user is responsible to the displayed messages. Please do not display any messages that infringe any right or law or considered as offensive. Moet & Chandon is not responsible and has no right on the displayed messages

Produced for: MHCS 9 avenue de champagne, 51207 EPERNAY CEDEX - France

Produced by: LF BEAUTY LIMITED 2/F, HK Spinners Industrial building, Phases I & II, 800 Cheung Sha Wan Road, Kowloon, Hong Kong

2041167 MC Board Parade Night 2018 C1 5V DC 5W FCC ID: 2ALCP2041167