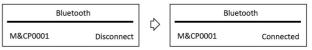

- 1. Turn on Bluetooth on your mobile phone
- Scan the Apple or Android QR code or select the app « Moët Lightup » on the App. Store or Google Play

- 3. Open the app and follow the instructions
- 4. Click on « FIND DEVICES » to search the available MC Board Parade Night 2018 C1FIND DEVICES
- Press the « Disconnect » button to connect the MC Board Parade Night 2018 C1

- 1. Allumez le Bluetooth sur votre smartphone
- 2. Scannez le QR code Android ou Apple ou sélectionnez l'application « Moët Lightup » sur l'App Store ou sur Google Play

- 3. Ouvrez l'application et suivez les instructions
- 4. Cliquez sur « FIND DEVICES » pour chercher le MC Board Parade Night 2018 C1 disponibles
- 5. Cliquez sur « Disconnect » pour vous connecter au MC Board Parade Night 2018 C1