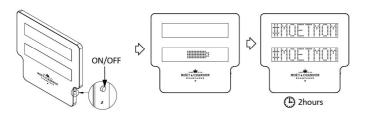

#### Press ON/OFF button to turn on the light and Bluetooth

- Don't expose the MC Board Parade Night 2018 C1 to water; it will damage the product and cause injury to personnel
- Don't drop the MC Board Parade Night 2018 C1 and this will damage the product
- Don't expose the MC Board Parade Night 2018 C1 to an open flame
- Don't expose the MC Board Parade Night 2018 C1 to direct sunlight
- The manufacturer is not legally responsible for any kind of malfunction of the MC Board Parade Night 2018 C1 product directly caused by user negligence
- The manufacturer is not responsible for unauthorized repair or modification of the MC Board Parade Night 2018 C1
- The product's communicating system can be disturbed by magnetic field or other wireless devices
- The MC Board Parade Night 2018 C1 is not intended for persons under the legal drinking age
- The user is responsible to the displayed messages. Please do not display any messages that infringe any right or law or considered as offensive. Moet & Chandon is not responsible and has no right on the displayed messages

- 1. Turn on Bluetooth on your mobile phone
- Scan the Apple or Android QR code or select the app « Moët Lightup » on the App. Store or Google Play

- 3. Open the app and follow the instructions
- 4. Click on « FIND DEVICES » to search the available MC Board Parade Night 2018 C1FIND DEVICES
- Press the « Disconnect » button to connect the MC Board Parade Night 2018 C1

The number of your MC Board Parade Night 2018 C1 is located under "Moët Lightup", on the left side of the base of MC Board Parade Night 2018 C1

Click the following button to create the personal message and send it to MC Board Parade Night 2018 C1