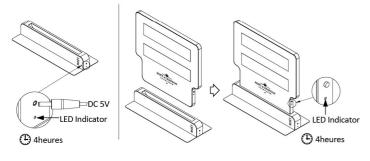

Produced for: MHCS 9 avenue de champagne, 51207 EPERNAY CEDEX - France

Produced by: LF BEAUTY LIMITED 2/F, HK Spinners Industrial building, Phases I & II, 800 Cheung Sha Wan Road, Kowloon, Hong Kong

2041167 MC Board Parade Night 2018 C1 5V DC 5W FCC ID: 2ALCP2041167

MC Board Parade Night 2018 C1

5V DC 5W

Fabriqué en Chine