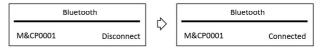

- 1. Turn on Bluetooth on your mobile phone
- Scan the Apple or Android QR code or select the app « Moët Lightup » on the App. Store or Google Play

- 3. Open the app and follow the instructions
- 4. Click on « FIND DEVICES » to search the available MC Board Parade Night 2018 C1FIND DEVICES
- Press the « Disconnect » button to connect the MC Board Parade Night 2018 C1

- 1. Allumez le Bluetooth sur votre smartphone
- 2. Scannez le QR code Android ou Apple ou sélectionnez l'application « Moët Lightup » sur l'App Store ou sur Google Play

- 3. Ouvrez l'application et suivez les instructions
- 4. Cliquez sur « FIND DEVICES » pour chercher le MC Board Parade Night 2018 C1 disponibles
- 5. Cliquez sur « Disconnect » pour vous connecter au MC Board Parade Night 2018 C1