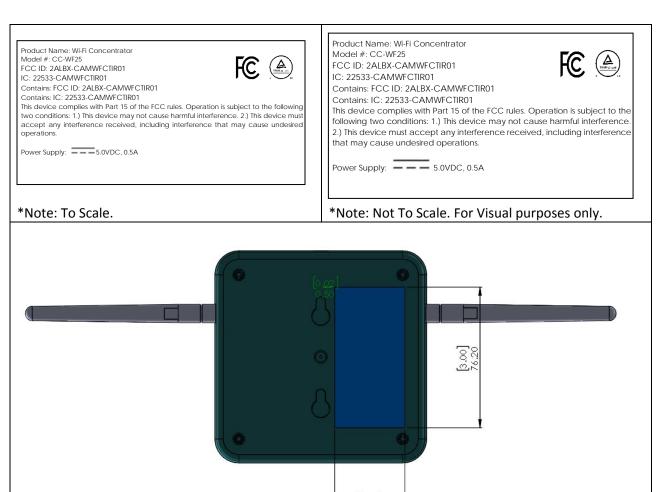

## **CAM Wi-Fi Concentrator Product Label**

## Below is Product Label for Wi-Fi Concentrator

a. Product Name (PMN): Wi-Fi Concentrator (Stated in Label)

b. Model # (HVIN): CC-WF25 (Stated in Label)

c. General Font Style: Century Gothic

d. General Font Size: 5

\*Note: Not To Scale. For Visual purposes only.

e. FCC & IC ID Font Size: 5.5

f. Linear FCC ID: 2ALBX-CAMWFCLR01 (Stated in Label)

g. Linear IC: 22533-CAMWFCLR01 (Stated in Label)

h. TI FCC ID: 2ALBX-CAMWFCTIR01 (Stated in Label)

i. TI IC: 22533-CAMWFCTIR01 (Stated in Label)

j. Dimensions: 1.5 inches x 3 inches

k. TUV & FCC Label Dimensions: 0.25 inches x 0.25 inches

I. VDC Icon Label Dimension: 0.08 inches x 0.26 inches

[1.50]