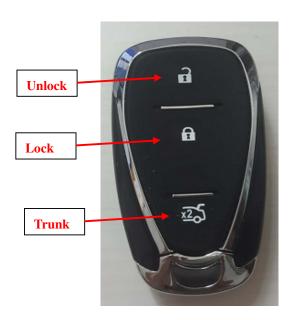

# **User Manual**

1. Pushing the "Lock" button tolockthe vehicle

2. Pushing the "Unlock" button tounlockthe vehicle

3. Pushing the "Trunk" button to open the trunk

| Operation Frequency | 433.92MHz TX |
|---------------------|--------------|
|                     | 125KHz RX    |
| Max RF output power | -10dBm       |