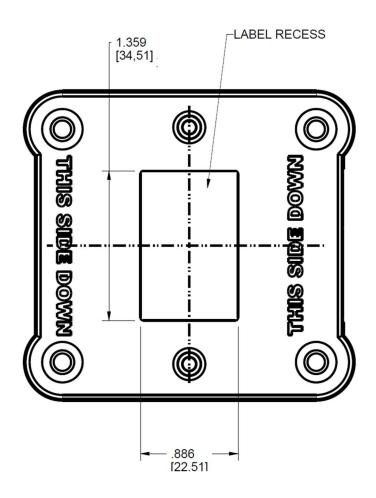

## **PT30** Label Location

Label (size 33mm x 21.5 mm):

| Product Size:  | 3.35 X 1   | .3 Rectangle with    | th square o              | orners     |                |         | ; |
|----------------|------------|----------------------|--------------------------|------------|----------------|---------|---|
| Liner Width:   | 0.866"     | Re                   | epeat:                   | 1.500      | )"<br>         |         | Q |
|                |            |                      |                          |            |                |         | т |
|                |            |                      |                          |            |                |         | d |
| Colors:        | 1 Printed  | d Color of , Blac    | k                        |            |                |         | a |
|                |            |                      |                          |            |                |         |   |
| Materials:     | Base Mat   |                      | a Banar wi               | th Porme   |                |         |   |
| materials:     | 3.0 mii (  | 47#) White:Matt      | e rapei, <mark>wi</mark> | ui Feima   | aneni Adhesive |         |   |
|                |            |                      |                          |            |                |         |   |
|                |            |                      |                          |            |                |         |   |
| Finishing:     | Finished   | in Rolls of 100,     | 1 Across, o              | on a 3" C  | ore.           |         |   |
|                | Labels V   | Vound Out. Left      | side Off Fi              | rst. (4),  | 3.19" OD       | 0 2222  |   |
|                | <b>D</b> / |                      |                          |            |                | [08+>]] |   |
|                | Please no  | te that the OD (outs | de diameter) i           | s an appro | ximation       | Unwind4 |   |
| Total Quantity |            | 100                  |                          |            |                |         |   |