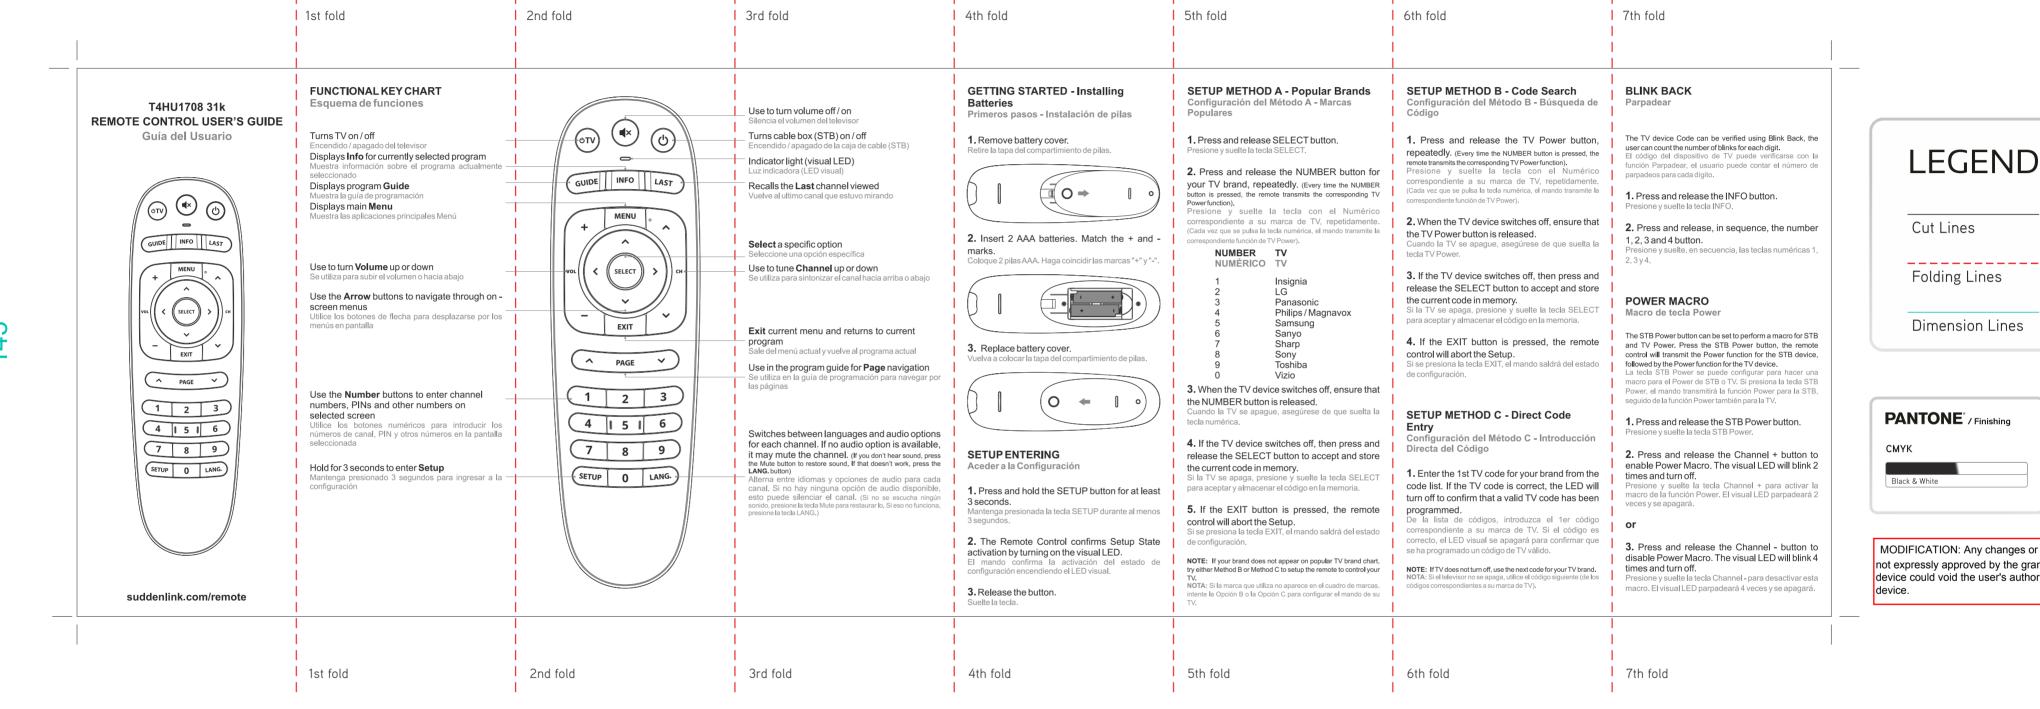

## IFU PRODUCT GRAPHIC OVERVIEW T4HU1708 31k Mini Fusion for Altice

## FRONTFACE dieline

MODIFICATION: Any changes or modifications not expressly approved by the grantee of this device could void the user's authority to operate the

Cut Lines

Folding Lines

Dimension Lines

464

DOCUMENT ID

**IFU Product** Graphic Overview T4HU1708 31k Mini Fusion for Altice (frontface)

X.Y. DIMENSIONS

464×145

REVISION

SCALE

**Designer Mariana Couto** 

Proj. Manager Carolina Silva

## BACKFACE dieline

464

DOCUMENT ID

IFU Product
Graphic Overview

PROJECT DESIGNATION

T4HU1708 31k Mini Fusion for Altice (frontface)

X.Y. DIMENSIONS

464×145

units in milimeters

**REVISION** 

0.1 1/1

SCALE

Designer Mariana Couto

Proj. Manager Carolina Silva

date | 13/09/2017

**LEGEND** 

Cut Lines

Folding Lines

PANTONE" / Finishing

Dimension Lines

These renderings are for reference only. It is not to scale and design features may vary upon engineering review. CONFIDENTIAL INFORMATION, property of Tech4Home