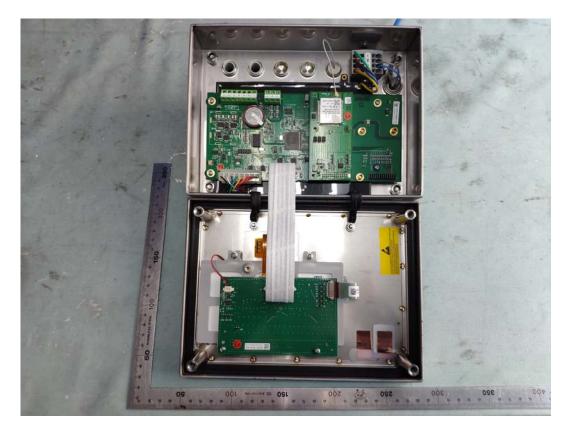

Figure 9 Weighing terminal (M/N: IND256x) Cover Removed

FIGURE 10 WEIGHING TERMINAL (M/N: IND256x) DISPLAY BOARD (COMPONENT SIDE)

FIGURE 11 WEIGHING TERMINAL (M/N: IND256x) DISPLAY BOARD (SOLDERED SIDE)