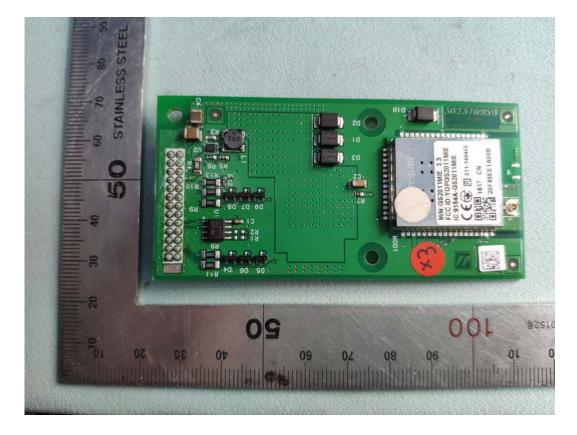

FIGURE 15 WEIGHING TERMINAL (M/N: IND256x) CRYSTAL & CHIP ON MAIN BOARD

FIGURE 16 Weighing terminal (M/N: IND256x) RF Board (Component Side)

FIGURE 17 WEIGHING TERMINAL (M/N: IND256x) RF BOARD (SOLDERED SIDE)

FIGURE 18 WEIGHING TERMINAL (M/N: IND256x) CRYSTAL & CHIP ON RF BOARD

Figure 19 Weighing terminal (M/N: IND256x) RF Module (Back View)