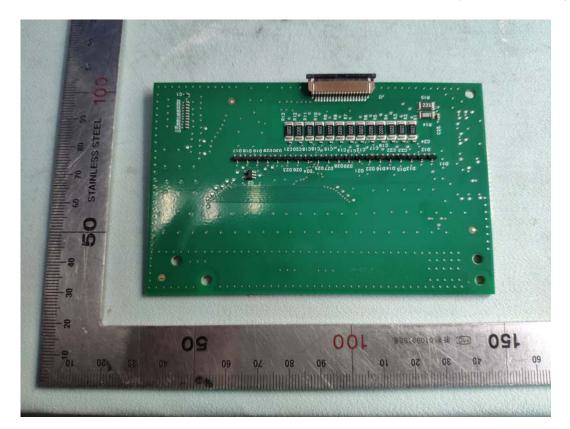

Figure 9 Weighing terminal (M/N: IND256x) Cover Removed

FIGURE 10 WEIGHING TERMINAL (M/N: IND256x) DISPLAY BOARD (COMPONENT SIDE)

FIGURE 11 WEIGHING TERMINAL (M/N: IND256x) DISPLAY BOARD (SOLDERED SIDE)