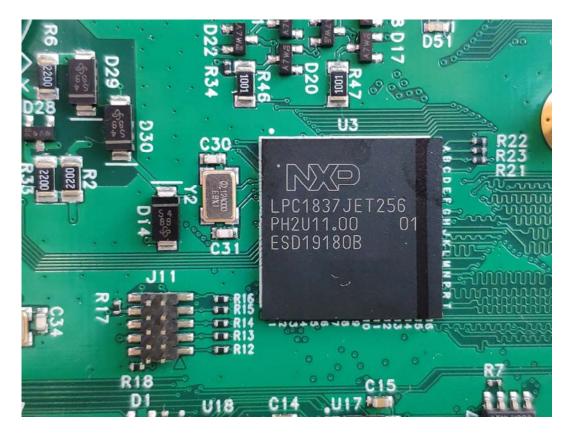

FIGURE 15 WEIGHING TERMINAL (M/N: IND256x) CRYSTAL & CHIP ON MAIN BOARD

FIGURE 16 Weighing terminal (M/N: IND256x) RF Board (Component Side)

FIGURE 17 WEIGHING TERMINAL (M/N: IND256x) RF BOARD (SOLDERED SIDE)