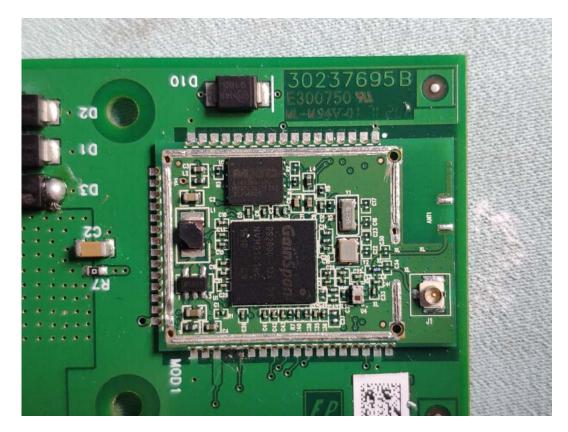

FIGURE 15 WEIGHING TERMINAL (M/N: IND256x) CRYSTAL & CHIP ON MAIN BOARD

FIGURE 16 Weighing terminal (M/N: IND256x) RF Board (Component Side)

FIGURE 17 WEIGHING TERMINAL (M/N: IND256x) RF BOARD (SOLDERED SIDE)

FIGURE 18 WEIGHING TERMINAL (M/N: IND256x) CRYSTAL & CHIP ON RF BOARD

Figure 19 Weighing terminal (M/N: IND256x) RF Module (Back View)