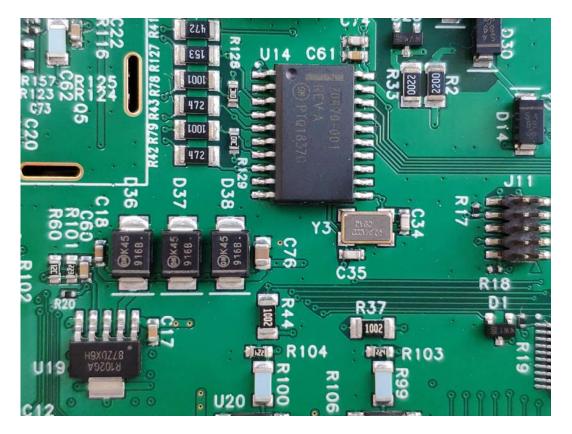

FIGURE 12 Weighing terminal (M/N: IND256x) Main Board (Component Side)

FIGURE 13 Weighing terminal (M/N: IND256x) Main Board (Soldered Side)

FIGURE 14 WEIGHING TERMINAL (M/N: IND256x) CRYSTAL & CHIP ON MAIN BOARD

FIGURE 15 WEIGHING TERMINAL (M/N: IND256x) CRYSTAL & CHIP ON MAIN BOARD

FIGURE 16 Weighing terminal (M/N: IND256x) RF Board (Component Side)

FIGURE 17 WEIGHING TERMINAL (M/N: IND256x) RF BOARD (SOLDERED SIDE)