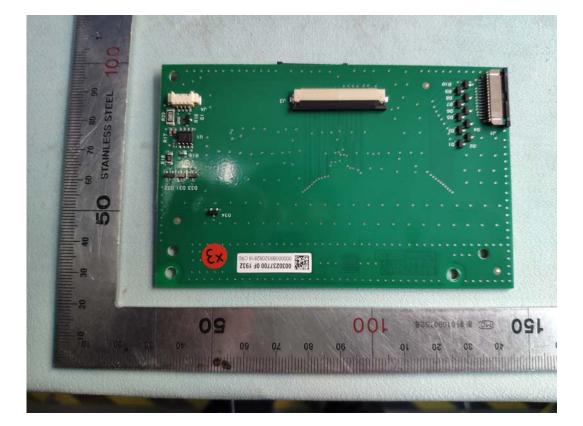

Figure 9 Weighing terminal (M/N: IND256x) Cover Removed

FIGURE 10 WEIGHING TERMINAL (M/N: IND256x) DISPLAY BOARD (COMPONENT SIDE)

FIGURE 11 WEIGHING TERMINAL (M/N: IND256x) DISPLAY BOARD (SOLDERED SIDE)