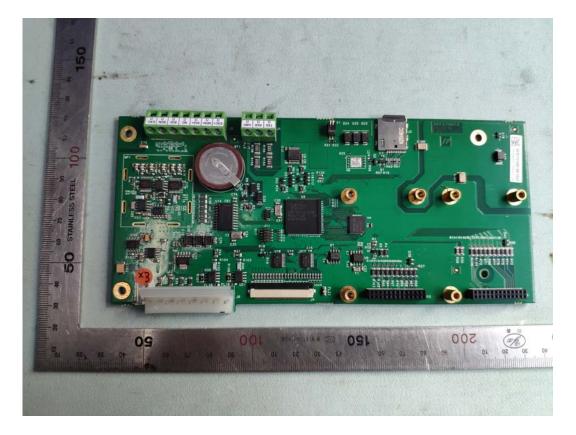

FIGURE 12 Weighing terminal (M/N: IND256x) Main Board (Component Side)

FIGURE 13 Weighing terminal (M/N: IND256x) Main Board (Soldered Side)

FIGURE 14 WEIGHING TERMINAL (M/N: IND256x) CRYSTAL & CHIP ON MAIN BOARD