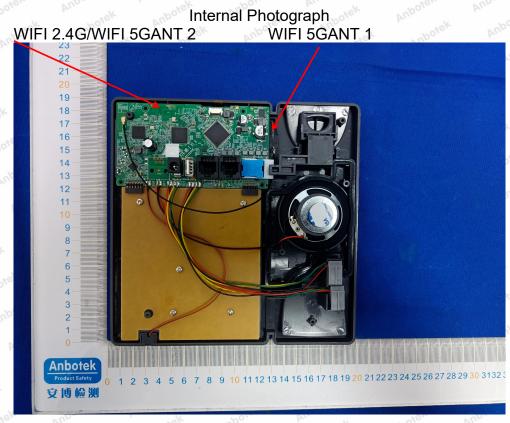

#### Shenzhen Anbotek Compliance Laboratory Limited

Address:1/F.,Building D,Sogood Science and Technology Park, Sanwei Community, Hangcheng Street, Bao'an District, Shenzhen, Guangdong, China. Tel:(86) 0755–26066440 Fax:(86) 0755–26014772 Email:service@anbotek.com

### Code:AB-RF-05-b

Hotline 400-003-0500 www.anbotek.com.cn









### Shenzhen Anbotek Compliance Laboratory Limited

Address:1/F.,Building D,Sogood Science and Technology Park, Sanwei Community, Hangcheng Street, Bao'an District, Shenzhen, Guangdong, China. Tel:(86) 0755–26066440 Fax:(86) 0755–26014772 Email:service@anbotek.com

# Code:AB-RF-05-b

Hotline 400–003–0500 www.anbotek.com.cn









# Shenzhen Anbotek Compliance Laboratory Limited

Address:1/F., Building D, Sogood Science and Technology Park, Sanwei Commun