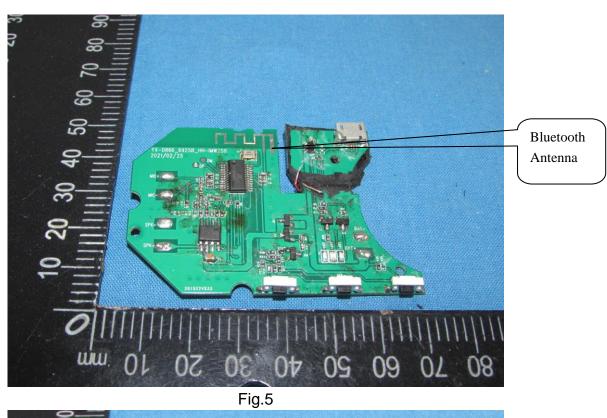

## FCC ID:2AL9B-IMW258N

Fig.3

Fig.4

This report shall not be reproduced except in full, without the written approval of Shenzhen Tongzhou Testing Co.,Ltd Page 2 of 4

Fig.6

This report shall not be reproduced except in full, without the written approval of Shenzhen Tongzhou Testing Co.,Ltd Page 3 of 4 Shenzhen Tongzhou Testing Co., Ltd