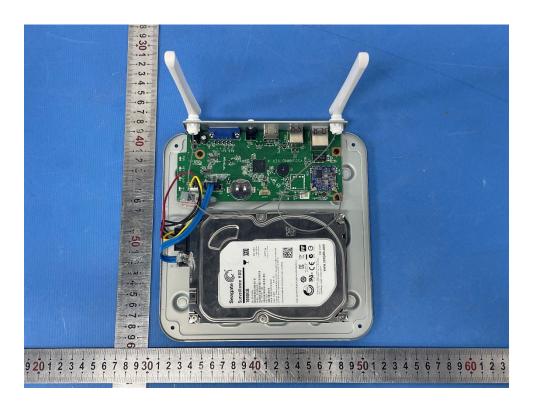

## **Internal Photos**

| Applicant:                  | Zhejiang Uniview Technologies Co., Ltd.                          |
|-----------------------------|------------------------------------------------------------------|
| Address of Applicant:       | 88 Jiangling Road, Xixing Town, Binjiang District, Hangzhou City |
| Equipment Under Test (EUT): |                                                                  |
| Product Name:               | Network Video Recorder                                           |
| Model No.:                  | NVR301-04LS3-W                                                   |