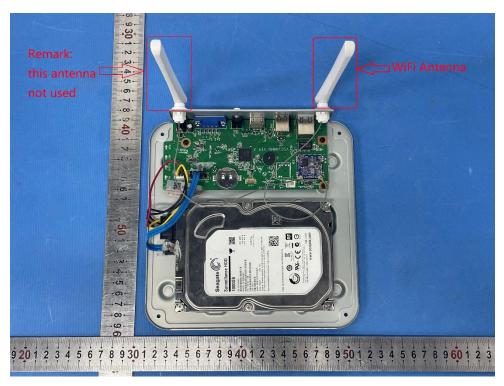

## **Internal Photos**

| Applicant:                  | Zhejiang Uniview Technologies Co., Ltd.                          |
|-----------------------------|------------------------------------------------------------------|
| Address of Applicant:       | 88 Jiangling Road, Xixing Town, Binjiang District, Hangzhou City |
| Equipment Under Test (EUT): |                                                                  |
| Product Name:               | Network Video Recorder                                           |
| Model No.:                  | NVR301-04LS3-W                                                   |