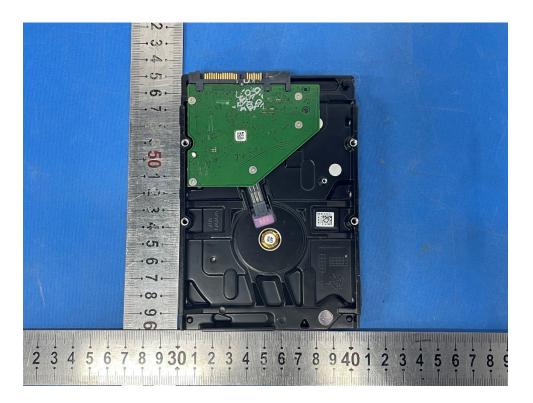

## **Internal Photos**

| Applicant:                  | Zhejiang Uniview Technologies Co., Ltd.                          |
|-----------------------------|------------------------------------------------------------------|
| Address of Applicant:       | 88 Jiangling Road, Xixing Town, Binjiang District, Hangzhou City |
| Equipment Under Test (EUT): |                                                                  |
| Product Name:               | Network Video Recorder                                           |
| Model No.:                  | NVR301-04LS3-W                                                   |