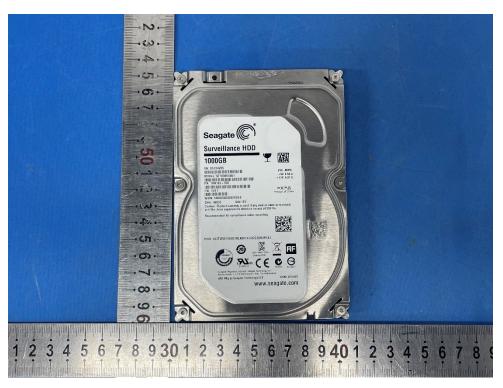

## **Internal Photos**

| Applicant:                  | Zhejiang Uniview Technologies Co., Ltd.                          |
|-----------------------------|------------------------------------------------------------------|
| Address of Applicant:       | 88 Jiangling Road, Xixing Town, Binjiang District, Hangzhou City |
| Equipment Under Test (EUT): |                                                                  |
| Product Name:               | Network Video Recorder                                           |
| Model No.:                  | NVR301-04LS3-W                                                   |