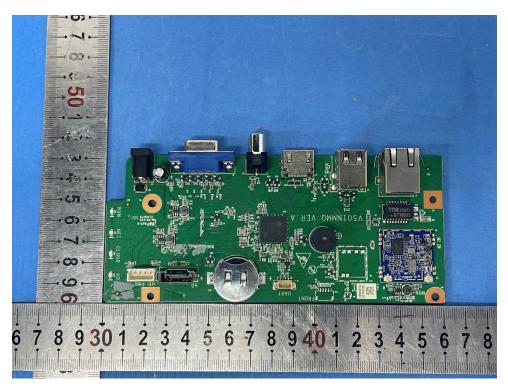

## **Internal Photos**

| Applicant:                  | Zhejiang Uniview Technologies Co., Ltd.                          |
|-----------------------------|------------------------------------------------------------------|
| Address of Applicant:       | 88 Jiangling Road, Xixing Town, Binjiang District, Hangzhou City |
| Equipment Under Test (EUT): |                                                                  |
| Product Name:               | Network Video Recorder                                           |
| Model No.:                  | NVR301-04LS3-W                                                   |