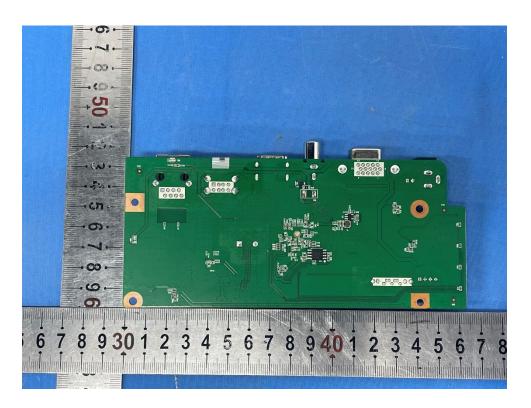

## **Internal Photos**

| Applicant:                  | Zhejiang Uniview Technologies Co., Ltd.                          |
|-----------------------------|------------------------------------------------------------------|
| Address of Applicant:       | 88 Jiangling Road, Xixing Town, Binjiang District, Hangzhou City |
| Equipment Under Test (EUT): |                                                                  |
| Product Name:               | Network Video Recorder                                           |
| Model No.:                  | NVR301-04LS3-W                                                   |