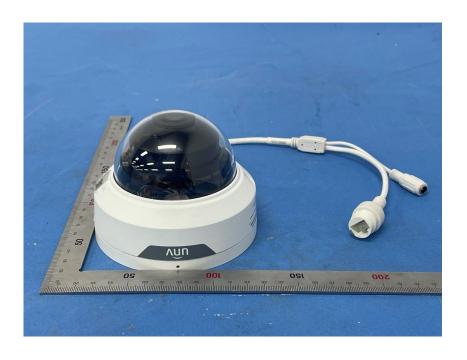

## **External Photos**

| Applicant:                  | Zhejiang Uniview Technologies Co., Ltd.                          |
|-----------------------------|------------------------------------------------------------------|
| Address of Applicant:       | 88 Jiangling Road, Xixing Town, Binjiang District, Hangzhou City |
| Equipment Under Test (EUT): |                                                                  |
| Product Name:               | IP Camera                                                        |
| Model No.:                  | IPC322LB-AF28WK-G                                                |