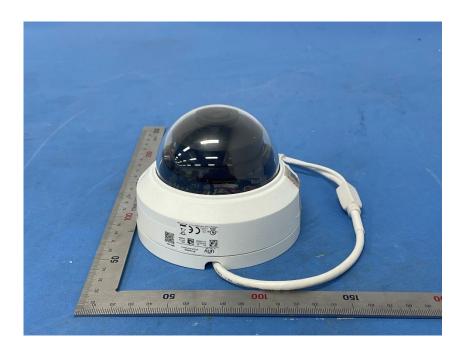

## **External Photos**

| Applicant:                  | Zhejiang Uniview Technologies Co., Ltd.                          |
|-----------------------------|------------------------------------------------------------------|
| Address of Applicant:       | 88 Jiangling Road, Xixing Town, Binjiang District, Hangzhou City |
| Equipment Under Test (EUT): |                                                                  |
| Product Name:               | IP Camera                                                        |
| Model No.:                  | IPC322LB-AF28WK-G                                                |