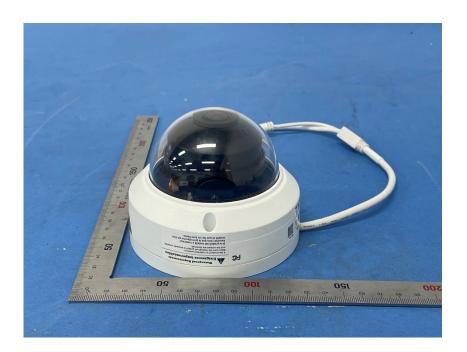

## **External Photos**

| Applicant:                  | Zhejiang Uniview Technologies Co., Ltd.                          |
|-----------------------------|------------------------------------------------------------------|
| Address of Applicant:       | 88 Jiangling Road, Xixing Town, Binjiang District, Hangzhou City |
| Equipment Under Test (EUT): |                                                                  |
| Product Name:               | IP Camera                                                        |
| Model No.:                  | IPC322LB-AF28WK-G                                                |