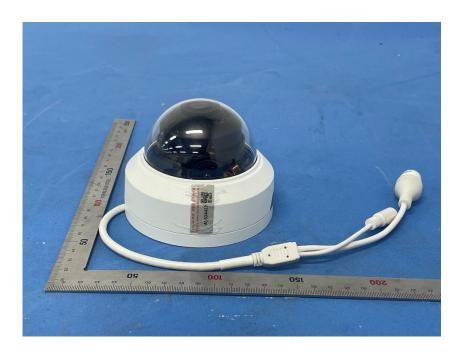

## **External Photos**

| Applicant:                  | Zhejiang Uniview Technologies Co., Ltd.                          |
|-----------------------------|------------------------------------------------------------------|
| Address of Applicant:       | 88 Jiangling Road, Xixing Town, Binjiang District, Hangzhou City |
| Equipment Under Test (EUT): |                                                                  |
| Product Name:               | IP Camera                                                        |
| Model No.:                  | IPC322LB-AF28WK-G                                                |