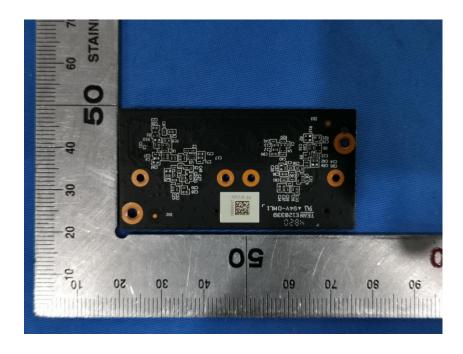

## **Internal Photos**

| Applicant:                  | ZHEJIANG UNIVIEW TECHNOLOGIES CO., LTD                          |
|-----------------------------|-----------------------------------------------------------------|
| Address of Applicant:       | 88 JIANGLING ROAD, XIXING TOWN, BINJING DISTRICT, HANGZHOU CITY |
| Equipment Under Test (EUT): |                                                                 |
| Product Name:               | Face Recognition Access Control Terminal                        |
| Model No.:                  | OET-231H-FC                                                     |