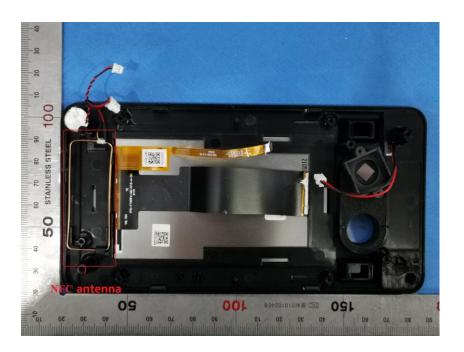

## **Internal Photos**

| Applicant:                  | ZHEJIANG UNIVIEW TECHNOLOGIES CO., LTD                          |
|-----------------------------|-----------------------------------------------------------------|
| Address of Applicant:       | 88 JIANGLING ROAD, XIXING TOWN, BINJING DISTRICT, HANGZHOU CITY |
| Equipment Under Test (EUT): |                                                                 |
| Product Name:               | Face Recognition Access Control Terminal                        |
| Model No.:                  | OET-231H-FC                                                     |