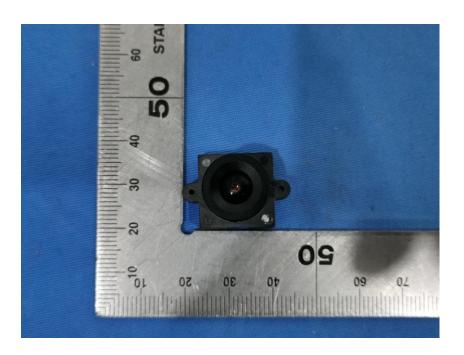

## **Internal Photos**

| Applicant:                  | ZHEJIANG UNIVIEW TECHNOLOGIES CO., LTD                          |
|-----------------------------|-----------------------------------------------------------------|
| Address of Applicant:       | 88 JIANGLING ROAD, XIXING TOWN, BINJING DISTRICT, HANGZHOU CITY |
| Equipment Under Test (EUT): |                                                                 |
| Product Name:               | Face Recognition Access Control Terminal                        |
| Model No.:                  | OET-231H-FC                                                     |