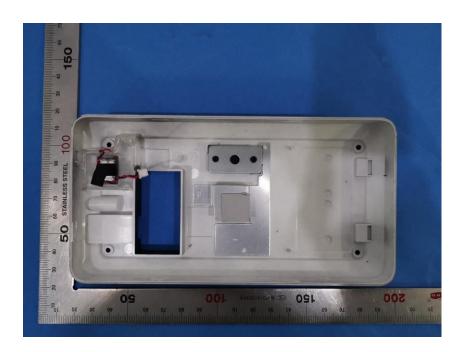

## **Internal Photos**

| Applicant:                  | ZHEJIANG UNIVIEW TECHNOLOGIES CO., LTD                          |
|-----------------------------|-----------------------------------------------------------------|
| Address of Applicant:       | 88 JIANGLING ROAD, XIXING TOWN, BINJING DISTRICT, HANGZHOU CITY |
| Equipment Under Test (EUT): |                                                                 |
| Product Name:               | Face Recognition Access Control Terminal                        |
| Model No.:                  | OET-231H-FC                                                     |