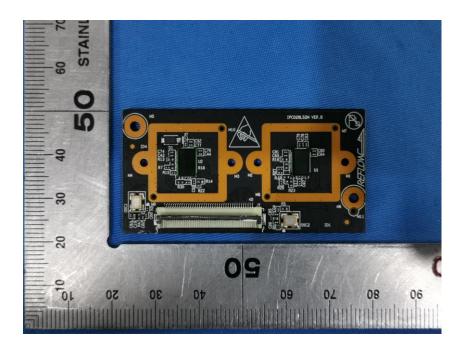

## **Internal Photos**

| Applicant:                  | ZHEJIANG UNIVIEW TECHNOLOGIES CO., LTD                          |
|-----------------------------|-----------------------------------------------------------------|
| Address of Applicant:       | 88 JIANGLING ROAD, XIXING TOWN, BINJING DISTRICT, HANGZHOU CITY |
| Equipment Under Test (EUT): |                                                                 |
| Product Name:               | Face Recognition Access Control Terminal                        |
| Model No.:                  | OET-231H-FC                                                     |