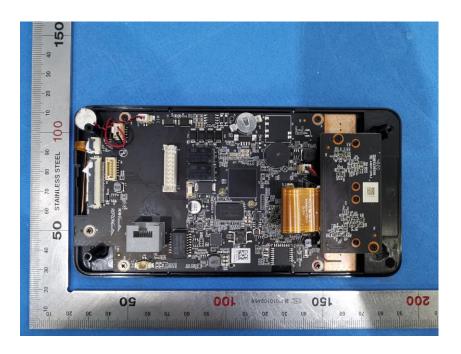

## **Internal Photos**

| Applicant:                  | ZHEJIANG UNIVIEW TECHNOLOGIES CO., LTD                          |
|-----------------------------|-----------------------------------------------------------------|
| Address of Applicant:       | 88 JIANGLING ROAD, XIXING TOWN, BINJING DISTRICT, HANGZHOU CITY |
| Equipment Under Test (EUT): |                                                                 |
| Product Name:               | Face Recognition Access Control Terminal                        |
| Model No.:                  | OET-231H-FC                                                     |