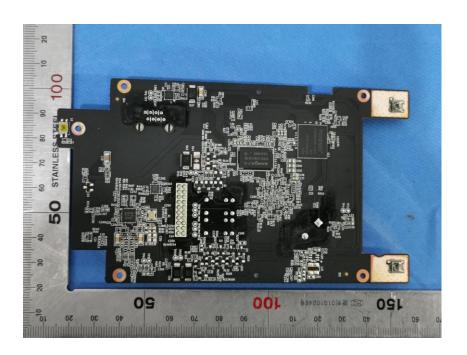

## **Internal Photos**

| Applicant:                  | ZHEJIANG UNIVIEW TECHNOLOGIES CO., LTD                          |
|-----------------------------|-----------------------------------------------------------------|
| Address of Applicant:       | 88 JIANGLING ROAD, XIXING TOWN, BINJING DISTRICT, HANGZHOU CITY |
| Equipment Under Test (EUT): |                                                                 |
| Product Name:               | Face Recognition Access Control Terminal                        |
| Model No.:                  | OET-231H-FC                                                     |