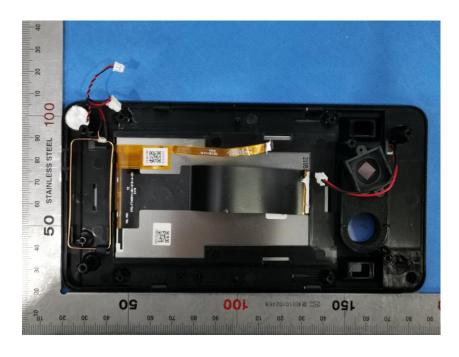

## **Internal Photos**

| Applicant:                  | ZHEJIANG UNIVIEW TECHNOLOGIES CO., LTD                          |
|-----------------------------|-----------------------------------------------------------------|
| Address of Applicant:       | 88 JIANGLING ROAD, XIXING TOWN, BINJING DISTRICT, HANGZHOU CITY |
| Equipment Under Test (EUT): |                                                                 |
| Product Name:               | Face Recognition Access Control Terminal                        |
| Model No.:                  | OET-231H-FC                                                     |