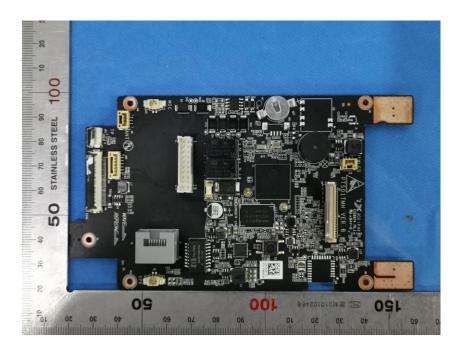

## **Internal Photos**

| Applicant:                  | ZHEJIANG UNIVIEW TECHNOLOGIES CO., LTD                          |
|-----------------------------|-----------------------------------------------------------------|
| Address of Applicant:       | 88 JIANGLING ROAD, XIXING TOWN, BINJING DISTRICT, HANGZHOU CITY |
| Equipment Under Test (EUT): |                                                                 |
| Product Name:               | Face Recognition Access Control Terminal                        |
| Model No.:                  | OET-231H-FC                                                     |