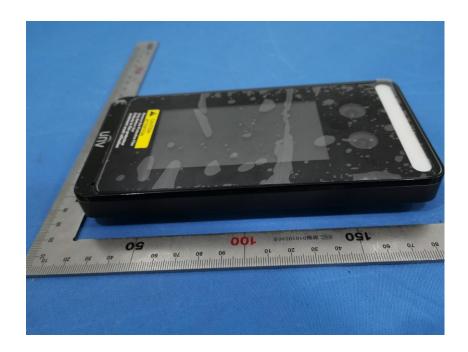

## **External Photos**

| Applicant:                  | ZHEJIANG UNIVIEW TECHNOLOGIES CO., LTD            |
|-----------------------------|---------------------------------------------------|
| Address of Applicant:       | 88 JIANGLING ROAD, XIXING TOWN, BINJING DISTRICT, |
|                             | HANGZHOU CITY                                     |
| Equipment Under Test (EUT): |                                                   |
| Product Name:               | Face Recognition Access Control Terminal          |
|                             |                                                   |