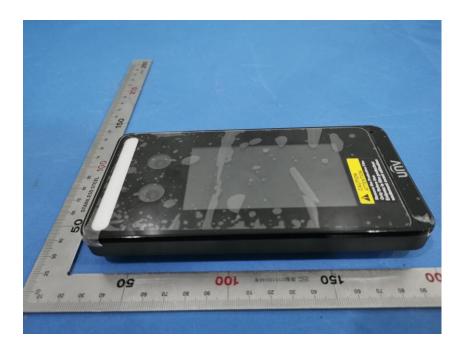

## **External Photos**

| Applicant:                  | ZHEJIANG UNIVIEW TECHNOLOGIES CO., LTD            |
|-----------------------------|---------------------------------------------------|
| Address of Applicant:       | 88 JIANGLING ROAD, XIXING TOWN, BINJING DISTRICT, |
|                             | HANGZHOU CITY                                     |
| Equipment Under Test (EUT): |                                                   |
| Product Name:               | Face Recognition Access Control Terminal          |
|                             |                                                   |