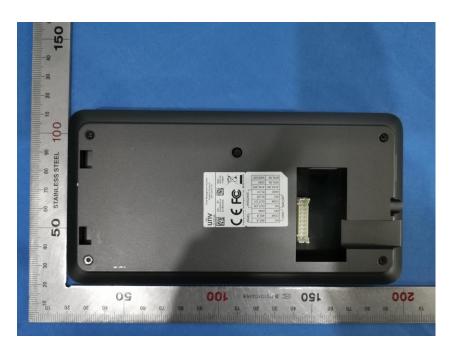

## **External Photos**

| Applicant:                  | ZHEJIANG UNIVIEW TECHNOLOGIES CO., LTD            |
|-----------------------------|---------------------------------------------------|
| Address of Applicant:       | 88 JIANGLING ROAD, XIXING TOWN, BINJING DISTRICT, |
|                             | HANGZHOU CITY                                     |
| Equipment Under Test (EUT): |                                                   |
| Product Name:               | Face Recognition Access Control Terminal          |
|                             |                                                   |