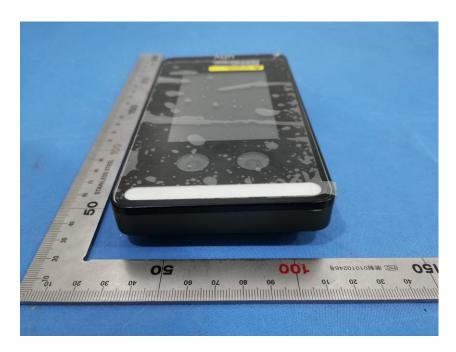

## **External Photos**

| Applicant:                  | ZHEJIANG UNIVIEW TECHNOLOGIES CO., LTD            |
|-----------------------------|---------------------------------------------------|
| Address of Applicant:       | 88 JIANGLING ROAD, XIXING TOWN, BINJING DISTRICT, |
|                             | HANGZHOU CITY                                     |
| Equipment Under Test (EUT): |                                                   |
| Product Name:               | Face Recognition Access Control Terminal          |
|                             |                                                   |