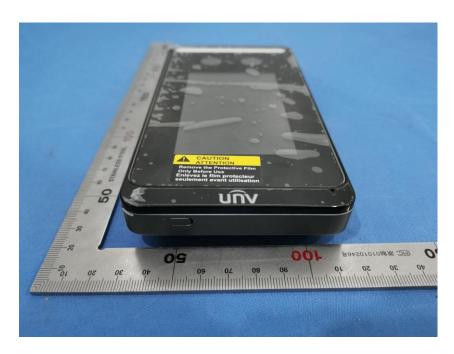

## **External Photos**

| Applicant:                  | ZHEJIANG UNIVIEW TECHNOLOGIES CO., LTD            |
|-----------------------------|---------------------------------------------------|
| Address of Applicant:       | 88 JIANGLING ROAD, XIXING TOWN, BINJING DISTRICT, |
|                             | HANGZHOU CITY                                     |
| Equipment Under Test (EUT): |                                                   |
| Product Name:               | Face Recognition Access Control Terminal          |
|                             |                                                   |