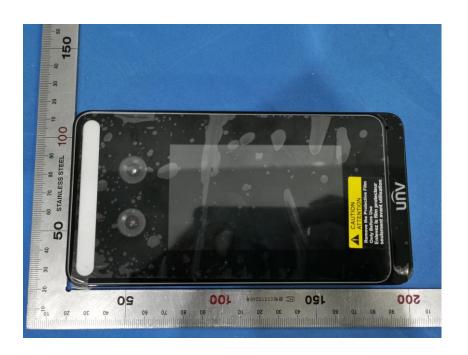

## **External Photos**

| Applicant:                  | ZHEJIANG UNIVIEW TECHNOLOGIES CO., LTD            |
|-----------------------------|---------------------------------------------------|
| Address of Applicant:       | 88 JIANGLING ROAD, XIXING TOWN, BINJING DISTRICT, |
|                             | HANGZHOU CITY                                     |
| Equipment Under Test (EUT): |                                                   |
| Product Name:               | Face Recognition Access Control Terminal          |
|                             |                                                   |