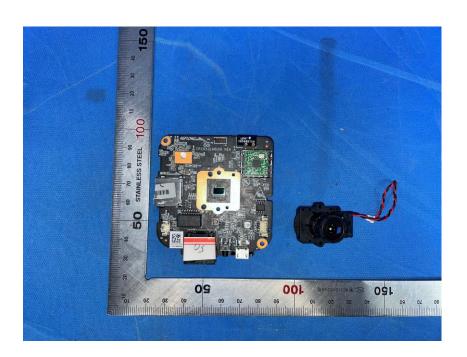

#### **Internal Photos**

| Applicant:                  | Zhejiang Uniview Technologies Co., Ltd.                          |
|-----------------------------|------------------------------------------------------------------|
| Address of Applicant:       | 88 Jiangling Road, Xixing Town, Binjiang District, Hangzhou City |
| Equipment Under Test (EUT): |                                                                  |
| Product Name:               | IP Camera                                                        |
| Model No.:                  | C1L-2WN-G                                                        |