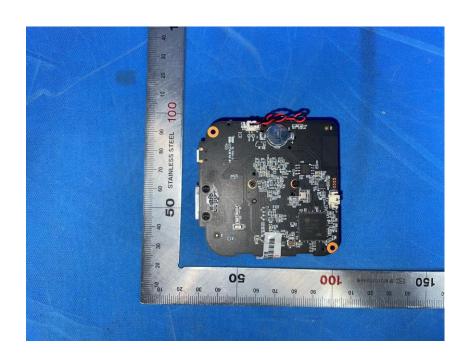

#### **Internal Photos**

| Applicant:                  | Zhejiang Uniview Technologies Co., Ltd.                          |
|-----------------------------|------------------------------------------------------------------|
| Address of Applicant:       | 88 Jiangling Road, Xixing Town, Binjiang District, Hangzhou City |
| Equipment Under Test (EUT): |                                                                  |
| Product Name:               | IP Camera                                                        |
| Model No.:                  | C1L-2WN-G                                                        |