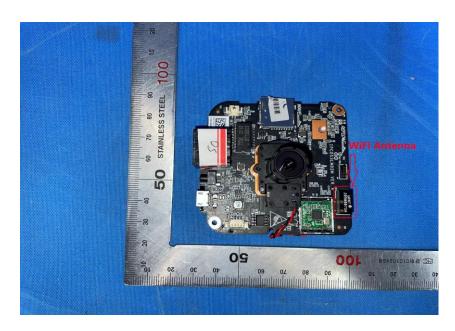

#### **Internal Photos**

| Applicant:                  | Zhejiang Uniview Technologies Co., Ltd.                          |
|-----------------------------|------------------------------------------------------------------|
| Address of Applicant:       | 88 Jiangling Road, Xixing Town, Binjiang District, Hangzhou City |
| Equipment Under Test (EUT): |                                                                  |
| Product Name:               | IP Camera                                                        |
| Model No.:                  | C1L-2WN-G                                                        |