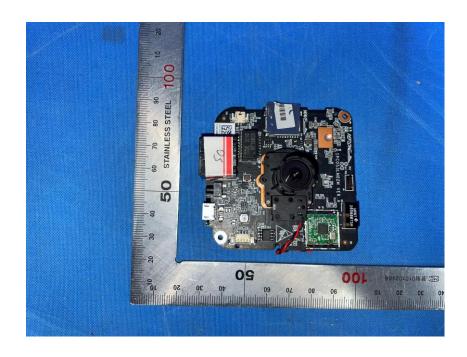

#### **Internal Photos**

| Applicant:                  | Zhejiang Uniview Technologies Co., Ltd.                          |
|-----------------------------|------------------------------------------------------------------|
| Address of Applicant:       | 88 Jiangling Road, Xixing Town, Binjiang District, Hangzhou City |
| Equipment Under Test (EUT): |                                                                  |
| Product Name:               | IP Camera                                                        |
| Model No.:                  | C1L-2WN-G                                                        |