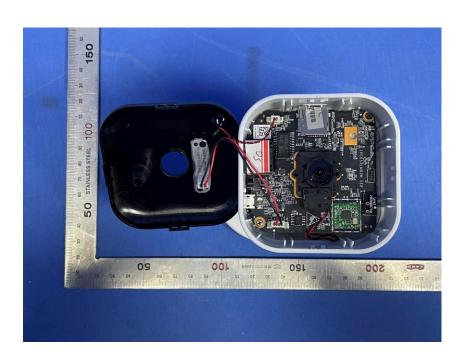

#### **Internal Photos**

| Applicant:                  | Zhejiang Uniview Technologies Co., Ltd.                          |
|-----------------------------|------------------------------------------------------------------|
| Address of Applicant:       | 88 Jiangling Road, Xixing Town, Binjiang District, Hangzhou City |
| Equipment Under Test (EUT): |                                                                  |
| Product Name:               | IP Camera                                                        |
| Model No.:                  | C1L-2WN-G                                                        |