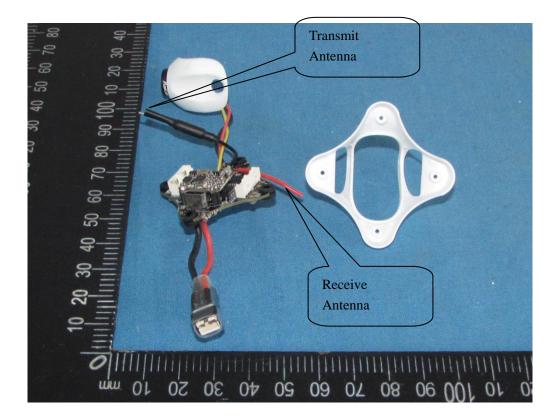

This report shall not be reproduced except in full, without the written approval of Shenzhen Tongzhou Testing Co.,Ltd Page 2 of 4

FCC ID: 2AL7Y-TINYHAWK3

This report shall not be reproduced except in full, without the written approval of Shenzhen Tongzhou Testing Co.,Ltd Page 3 of 4