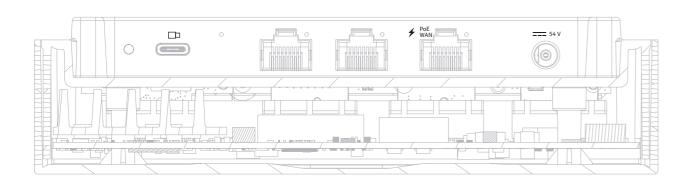

GRAPHICS SPESIFICATION FOR LABEL AREA

GRAPHICS SPESIFICATION FOR CONNECTOR AREA

Method of implementation:

Font: Nokia Pure text (regular)

Laser marking

Part: IDU\_back cover

Artwork colour reference: Pantone Cool Gray 8U

Method of implementation: Laser marking

Font: Nokia Pure text (regular)
Part: IDU\_back cover

Artwork colour reference: Pantone Cool Gray 8U

Model: FastMile\_IDU Scale 1:1

Date: 5 July 2017 Designer: H.Vuolteenaho File: LTTH\_IDU\_artwork\_v7.pdf