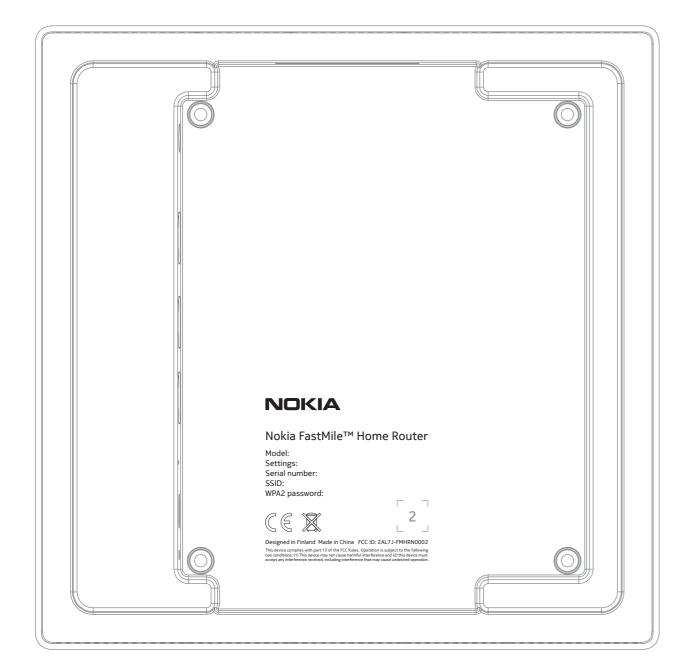

Area 2. Datamatrix 32\*32, cell size 0.254mm

Nokia Pure text (regular) sample (16 pt):

abcdefghijklmnopqrstuvxyz ABCDEFGHIJKLMNOPQRSTUVXYZ 0123456789

.:-\_

Nokia Pure text (regular) sample (6 pt):

abcdefghijklmnopqrstuvxyz ABCDEFGHIJKLMNOPQRSTUVXYZ 0123456789 .:-\_

GRAPHICS SPESIFICATION FOR LABEL AREA

GRAPHICS SPESIFICATION FOR CONNECTOR AREA

Method of implementation:

Font: Nokia Pure text (regular)

Laser marking

Part: IDU\_back cover

Artwork colour reference: Pantone Cool Gray 8U

Method of implementation: Laser marking

Font: Nokia Pure text (regular)
Part: IDU\_back cover

Artwork colour reference: Pantone Cool Gray 8U

Model: FastMile\_IDU Scale 1:1

Date: 5 July 2017 Designer: H.Vuolteenaho File: LTTH\_IDU\_artwork\_v7.pdf