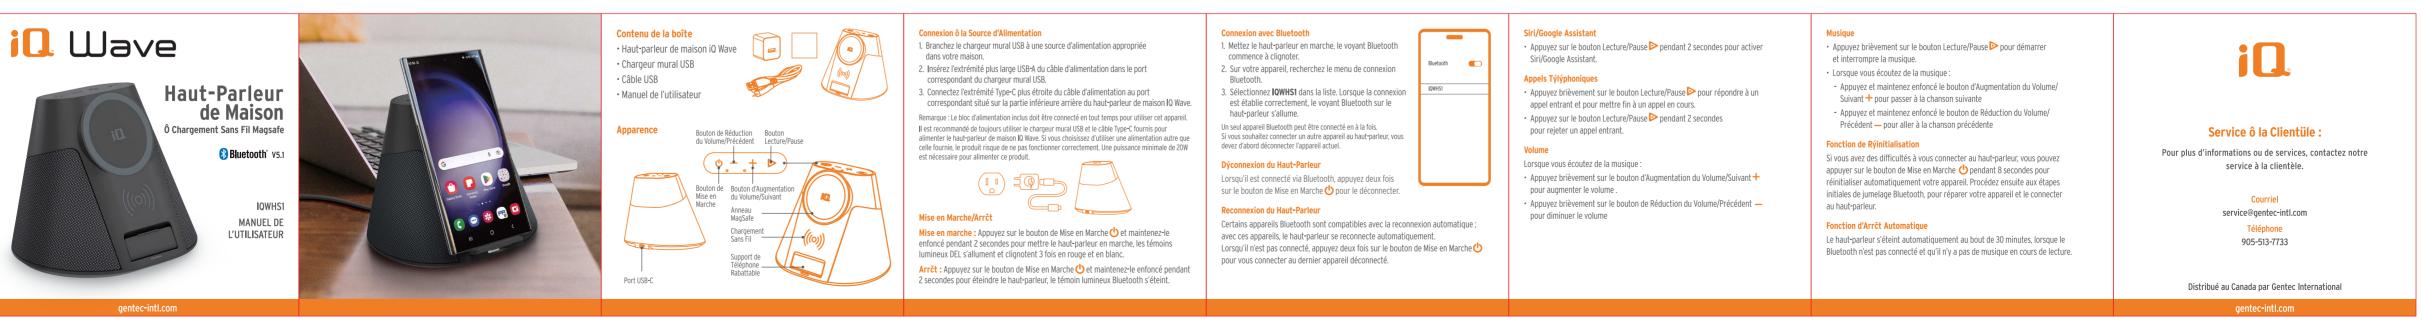

客户品牌:IQ

产品型号: QWHS1

设计项目:说明书(英文与法文)

文件名称:WS1\_IQ\_IQWHS1\_英法说明书\_折页\_01

说明书尺寸:80mm X 80mm (展开尺寸 640mm X 80mm)

工艺说明:157g铜板纸,四色正反面印刷,折页(折扇形)

制作版本:01

640.0 mm

备注:

第一版,



正面



## **FCC STATEMENT:**

This device complies with Part 15 of the FCC Rules. Operation is subject to the following two conditions:

- (1) This device may not cause harmful interference, and
- (2) This device must accept any interference received, including interference that may cause undesired operation.

**Warning:** Changes or modifications not expressly approved by the party responsible for compliance could void the user's authority to operate the equipment.

NOTE: This equipment has been tested and found to comply with the limits for a Class B digital device, pursuant to Part 15 of the FCC Rules. These limits are designed to provide reasonable protection against harmful interference in a residential installation. This equipment generates uses and can radiate radio frequency energy and,