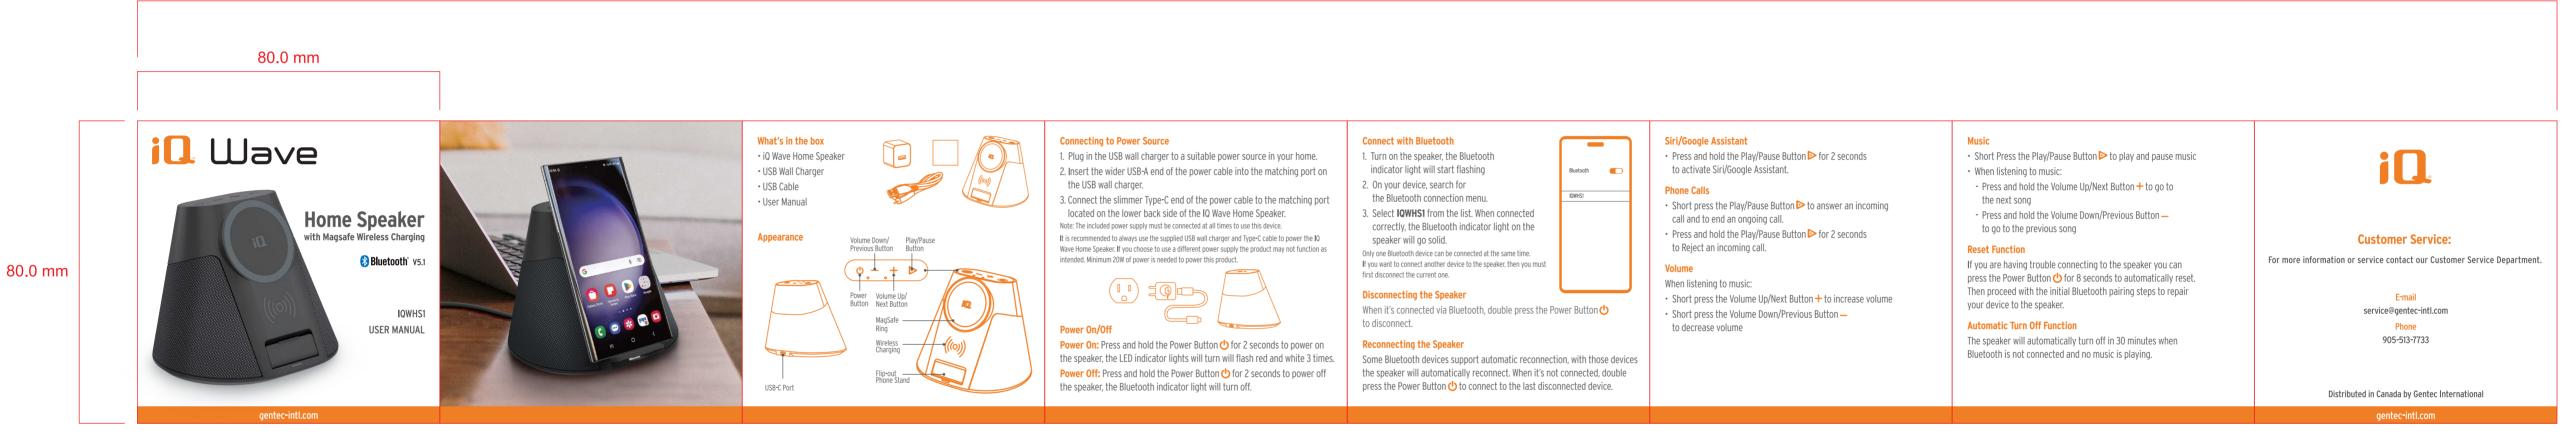

客户品牌:IQ

产品型号: QWHS1

设计项目:说明书(英文与法文)

文件名称:WS1\_IQ\_IQWHS1\_英法说明书\_折页\_01

说明书尺寸:80mm X 80mm (展开尺寸 640mm X 80mm)

工艺说明:157g铜板纸,四色正反面印刷,折页(折扇形)

制作版本:01

640.0 mm

备注:

第一版,



正面



## **FCC STATEMENT:**

This device complies with Part 15 of the FCC Rules. Operation is subject to the following two conditions:

- (1) This device may not cause harmful interference, and
- (2) This device must accept any interference received, including interference that may cause undesired operation.

**Warning:** Changes or modifications not expressly approved by the party responsible for compliance could void the user's authority to operate the equipment.

NOTE: This equipment has been tested and found to comply with the limits for a Class B digital device, pursuant to Part 15 of the FCC Rules. These limits are designed to provide reasonable protection against harmful interference in a residential installation. This equipment generates uses and can radiate radio frequency energ