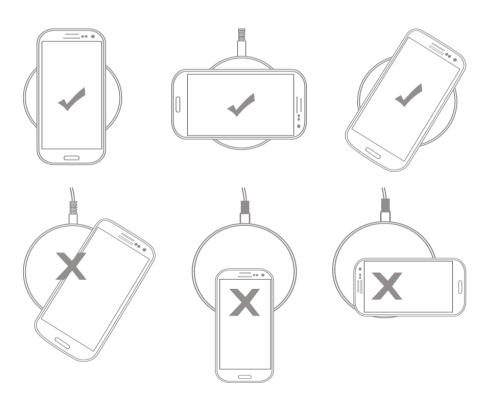

The product is a LED desk with QI wireless charging function.

The wireless charging module can transmit 5W of charging power for a low-power wireless charging receiving device.

Operating frequency: 110kHz~205kHz