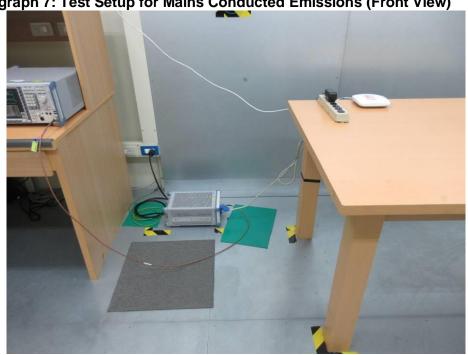

#### **Photographs of Test Setup**

Page 4 of 9

CN228IHN (P15E-WiFi) 002

Product: 11AX Dual band AP

Type Identification: WAP388 and WAP388-C

Photograph 7: Test Setup for Mains Conducted Emissions (Front View)