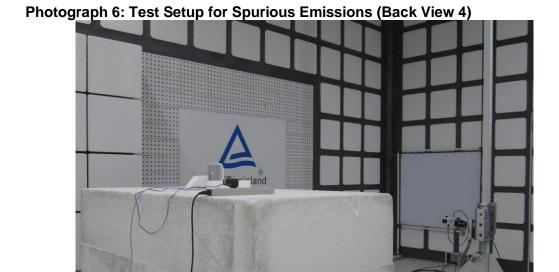

#### **Photographs of Test Setup**

Page 3 of 9

CN228IHN (P15E-WiFi) 002

Product: 11AX Dual band AP

Type Identification: WAP388 and WAP388-C

Photograph 5: Test Setup for Spurious Emissions (Back View 3)