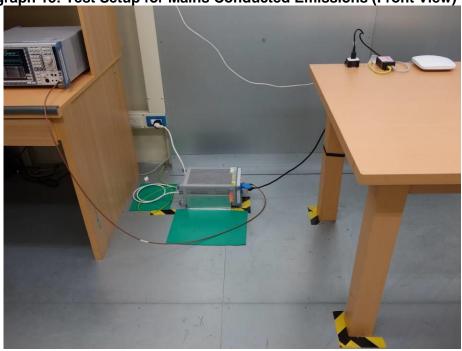

## **Photographs of Test Setup**

Page 4 of 9

CN23D01M (P15E-WiFi) 002

Product: 11AX Dual band AP

Type Identification: WAP385 (Brand: Emplus), WAP385-C (Brand: Emplus),

EWS356-FIT (Brand: EnGenius)

Photograph 8: Test Setup for Mains Conducted Emissions (Back View)

## **Photographs of Test Setup**

Page 8 of 9

CN23D01M (P15E-WiFi) 002

Product: 11AX Dual band AP

Type Identification: WAP385 (Brand: Emplus), WAP385-C (Brand: Emplus),

EWS356-FIT (Brand: EnGenius)

Photograph 16: Test Setup for Mains Conducted Emissions (Back View)