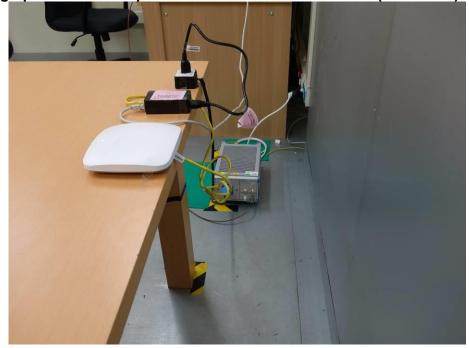

## **Photographs of Test Setup**

Page 4 of 9

CN23D01M (P15E-WiFi) 002

Product: 11AX Dual band AP

Type Identification: WAP385 (Brand: Emplus), WAP385-C (Brand: Emplus),

EWS356-FIT (Brand: EnGenius)

Photograph 8: Test Setup for Mains Conducted Emissions (Back View)

## **Photographs of Test Setup**

Page 8 of 9

CN23D01M (P15E-WiFi) 002

Product: 11AX Dual band AP

Type Identification: WAP385 (Brand: Emplus), WAP385-C (Brand: Emplus),

EWS356-FIT (Brand: EnGenius)

Photograph 16: Test Setup for Mains Conducted Emissions (Back View)