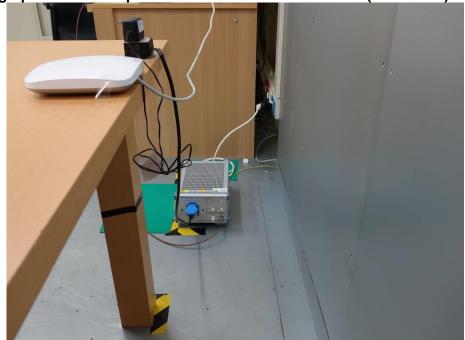

## **Photographs of Test Setup**

Page 4 of 9

CN23D01M (P15E-WiFi) 002

Product: 11AX Dual band AP

Type Identification: WAP385 (Brand: Emplus), WAP385-C (Brand: Emplus),

EWS356-FIT (Brand: EnGenius)

Photograph 8: Test Setup for Mains Conducted Emissions (Back View)