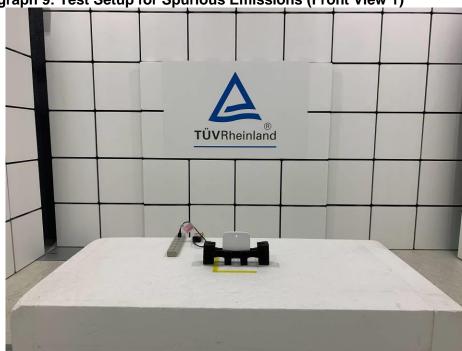

## **Photographs of Test Setup**

Page 5 of 9

CN23D01M (P15E-WiFi) 002

Product: 11AX Dual band AP

Type Identification: WAP385 (Brand: Emplus), WAP385-C (Brand: Emplus),

EWS356-FIT (Brand: EnGenius)

Photograph 10: Test Setup for Spurious Emissions (Front View 2)