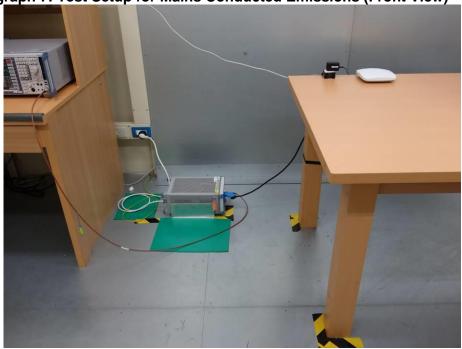

## **Photographs of Test Setup**

Page 4 of 9

CN23D01M (P15E-WiFi) 002

Product: 11AX Dual band AP

Type Identification: WAP385 (Brand: Emplus), WAP385-C (Brand: Emplus),

EWS356-FIT (Brand: EnGenius)

Photograph 8: Test Setup for Mains Conducted Emissions (Back View)