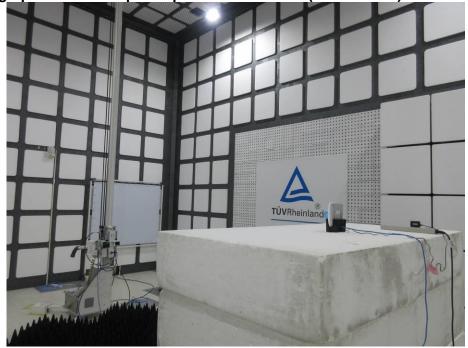

## **Photographs of Test Setup**

Page 3 of 9

CN23D01M (P15E-WiFi) 002

Product: 11AX Dual band AP

Type Identification: WAP385 (Brand: Emplus), WAP385-C (Brand: Emplus),

EWS356-FIT (Brand: EnGenius)

Photograph 6: Test Setup for Spurious Emissions (Back View 4)