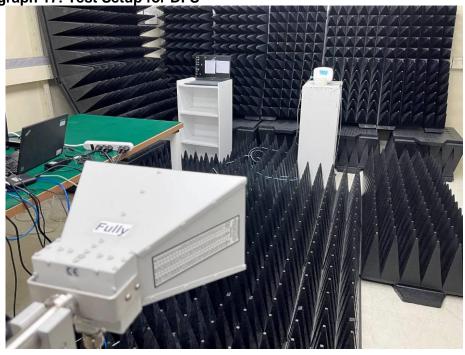

# **Photographs of Test Setup**

Page 9 of 9

CN23D01M (P15E-WiFi) 002

Product: 11AX Dual band AP

Type Identification: WAP385 (Brand: Emplus), WAP385-C (Brand: Emplus),

EWS356-FIT (Brand: EnGenius)

Photograph 17: Test Setup for DFS