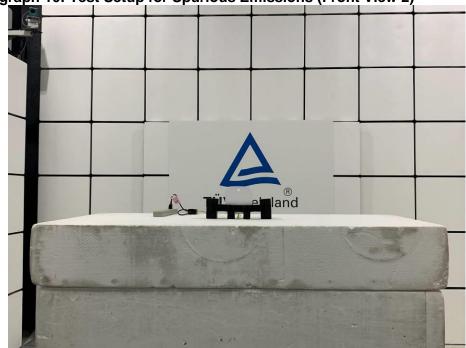

## **Photographs of Test Setup**

Page 5 of 9

CN23D01M (P15E-WiFi) 002

Product: 11AX Dual band AP

Type Identification: WAP385 (Brand: Emplus), WAP385-C (Brand: Emplus),

EWS356-FIT (Brand: EnGenius)

Photograph 10: Test Setup for Spurious Emissions (Front View 2)