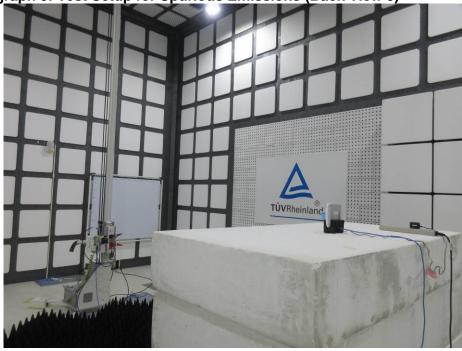

## **Photographs of Test Setup**

Page 1 of 9

CN23D01M (P15E-WiFi) 002

Product: 11AX Dual band AP

Type Identification: WAP385 (Brand: Emplus), WAP385-C (Brand: Emplus),

EWS356-FIT (Brand: EnGenius)

Photograph 2: Test Setup for Spurious Emissions (Front View 2)