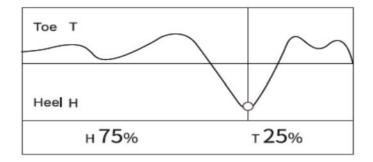

### 03. Heel / Toe Weight Shift Graph

Check your Front / Toe weight shift pattern on time frame. In this diagram, there is a clear weight shift from your toes to your heels with 75% weight on your heels at the moment.