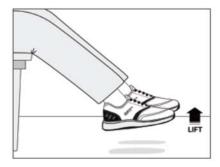

## 04 Calibrate sensors of your shoes to enhance accuracy

Screen for sensor calibration appears on IOFIT App screen When connecting for the first time.

Calibrating once a month is recommended to enhance accuracy of sensors.

[How To Calibrate Sensors ]

Have a sit on a chair while lifting your feet from the ground.