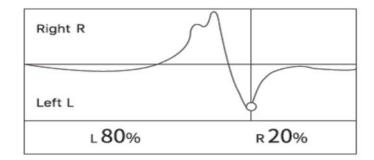

#### 02.Right / Left Weight Shift Graph

Check your right / left weight shift pattern on time frame. In this diagram, there is a clear weight swift from right to left with 80% of weight on left foot at the moment.