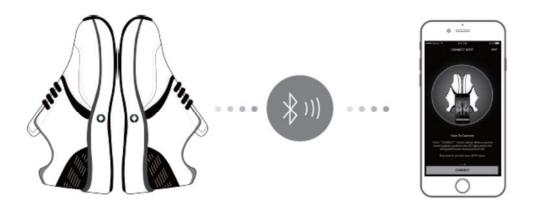

# 03 Connect Shoes To IOFIT App (via Bluetooth)

Turn on Bluetooth on your phone and open IOFIT App. Connection guide appears on your IOFIT App screen. According to the guide, connect to OFIT shoes using LED lights on the shoes.