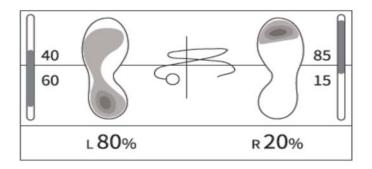

### **01.Weight Distribution And Trace**

Check how your weight is distributed on both of your feet. In this diagram, 80% of your overall weight is on the left side. There is more weight on the Heel of your left foot and on the toes of your right foot.