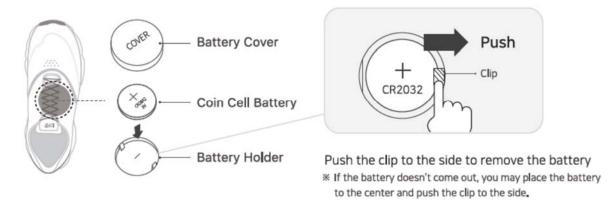

### **01.Inserting Battery Into Shoes**

Take out the shoe insole and battery cover then place coin-cell battery inside. (Battery Spec. : CR2032)

※ LED Light Indicator

| IOFIT Status               | LED Light Indicator                         |
|----------------------------|---------------------------------------------|
| No battery                 | LED light off                               |
| Connection Standby         | Until 5-minutes : Blue LED light flashes    |
| (once battery is inserted) | After 5-minutes : LED light off(Sleep Mode) |
| Connected                  | Green LED light flaches                     |