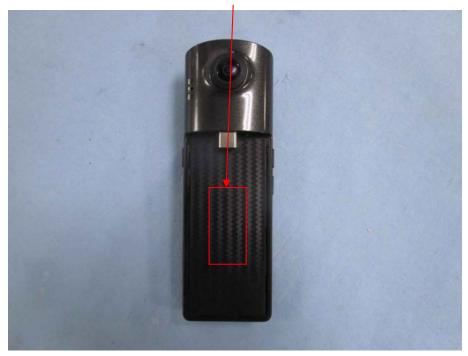

## **EXHIBIT 1 - PRODUCT LABELING**

## **Proposed FCC ID Label Format**

| FCC ID: 2AL5FHI720                                         |
|------------------------------------------------------------|
| This device complies with Part 15 of the FCC Rules.        |
| Operation is subject to the following two conditions:      |
| (1) This device may not cause harmful interference, and    |
| (2) this device must accept any interference received,     |
| including interference that may cause undesired operation. |

<u>Specifications</u>: Text is Black in color and justified. Labels are printed in indelible ink on permanent adhesive silk-screened onto the EUT or shall be affixed at a conspicuous location on the EUT.

## **Proposed Label Location on EUT**



FCC ID Label Location