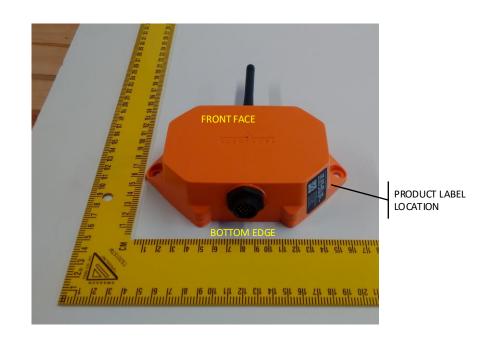

## PLACEMENT OF SENTREE PRODUCT LABEL AND SEPARATE FCC STATEMENT LABEL

SERIAL NUMBER / NUMÉRO DE SÉRIE