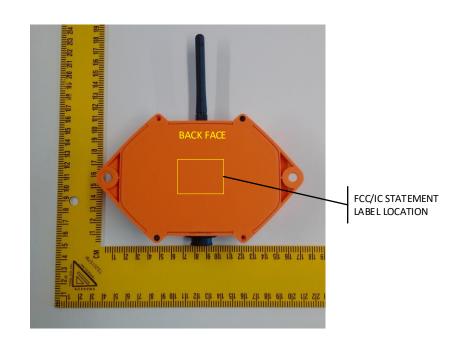

## PLACEMENT OF SENTREE PRODUCT LABEL AND SEPARATE FCC STATEMENT LABEL

SERIAL NUMBER / NUMÉRO DE SÉRIE