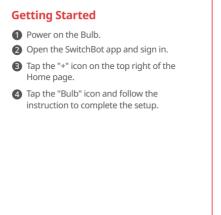

| 文件名称: Color Bulb-EN-说明书-2017 | 设计师:ZBH     | 完成时间:2021/07/28  |  |  |  |  |
|------------------------------|-------------|------------------|--|--|--|--|
| 版本号: Color Bulb-EN-2107      | 成品尺寸:58mm X | 成品尺寸:58mm X 58mm |  |  |  |  |
| 材质和工艺:<br>157g铜板纸 风琴折        |             |                  |  |  |  |  |
| 更改内容:                        |             |                  |  |  |  |  |
|                              |             |                  |  |  |  |  |
| 备注:<br>此页表格不印刷、红色线框也不做印刷     |             |                  |  |  |  |  |







Attention:

connection.

Before you install the Smart Bulb, please

confirm you have switched off the bulb that

you need to replace. Then remove the old one

Avoid using metal lamp shades, this will

damage Smart Bulb's wifi signal strength.

Smart Bulb, it may cause failure in control.

Samrt Bulb, it will cut off Bulb's network

Avoid using original dimmer switches to control

Avoid using original wall switch to power off

to replace the smart bulb.

Safety Information • To avoid the risk of electric shock and burn. please turn off the power supply and wait for the bulb to cool down when installing. removing or cleaning. Do not install the Smart Bulb with wet hands or when standing on wet or damp surfaces. Compatible with regular light switches. Not suitable for use with standard in-w