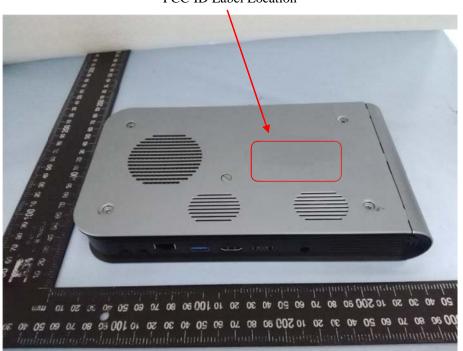

19V === 2.1A<br>Guizhou CVIM Technology Co.,Ltd<br>4th Floor, 5th R&D Building, Zunyi Software Park, Xiazi Town, Xinpu New<br>District, Zunyi, Guizhou<br>This projector is only for safe use in non-tropical regions.<br>FCC ID : 2AKWS-CAN |
| MADE IN CHINA                                                                                                                                                                                                                                                                                                           |

<u>Specifications</u>: Text is Black in color and justified. Labels are printed in indelible ink on permanent adhesive silk-screened onto the EUT or shall be affixed at a conspicuous location on the EUT.

## **Proposed Label Location on EUT**



FCC ID Label Location