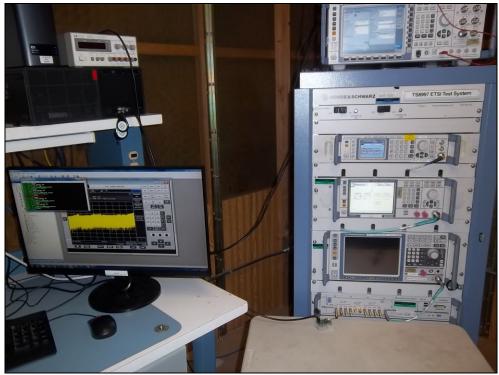

**Test Setup Photos** 

Figure 1: Equipment Under Test – Antenna Port Conducted Measurements

Figure 2: Equipment Under Test – Antenna Port Conducted Measurements

Figure 3: Equipment Under Test – Radiated Emissions – X-orientation