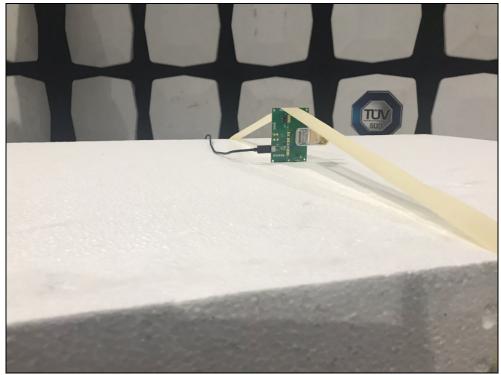

**Test Setup Photos** 

Figure 1: Equipment Under Test – Antenna Port Conducted Measurements

Figure 2: Equipment Under Test – Antenna Port Conducted Measurements

Figure 3: Equipment Under Test – Radiated Emissions – X-orientation