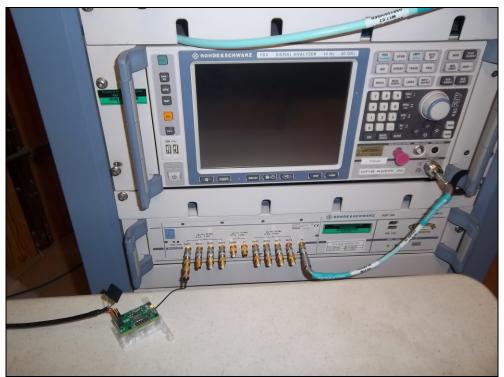

**Test Setup Photos** 

Figure 1: Equipment Under Test – Antenna Port Conducted Measurements

Figure 2: Equipment Under Test – Antenna Port Conducted Measurements

Figure 3: Equipment Under Test – Radiated Emissions – X-orientation