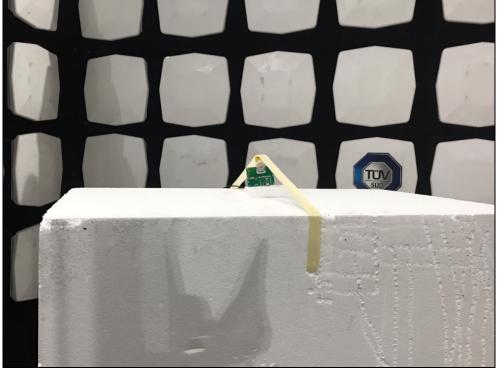

**Test Setup Photos** 

Figure 1: Equipment Under Test – Antenna Port Conducted Measurements

Figure 2: Equipment Under Test – Antenna Port Conducted Measurements

Figure 3: Equipment Under Test – Radiated Emissions – X-orientation

Figure 4: Equipment Under Test – Radiated Emissions – Y-orientation

Figure 5: Equipment Under Test – Radiated Emissions Z-orientation

Figure 6: Equipment Under Test – Radiated Emissions <30MHz

Figure 7: Equipment Under Test – Radiated Emissions <30MHz