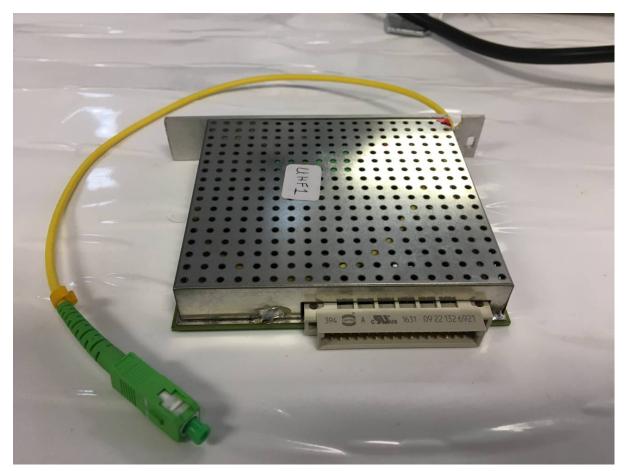

Figure 3. RF Card with Shield in Place

FCC Part 90/RSS 131 Certification 2AKSM-SAFE1 22303-SAFE1 17-0001 March 20, 2017 Safe-Com Wireless SAFE 1000

Figure 4. Front of RF Card

Figure 5. Back of RF Card

Figure 6. RF Card Solder Side