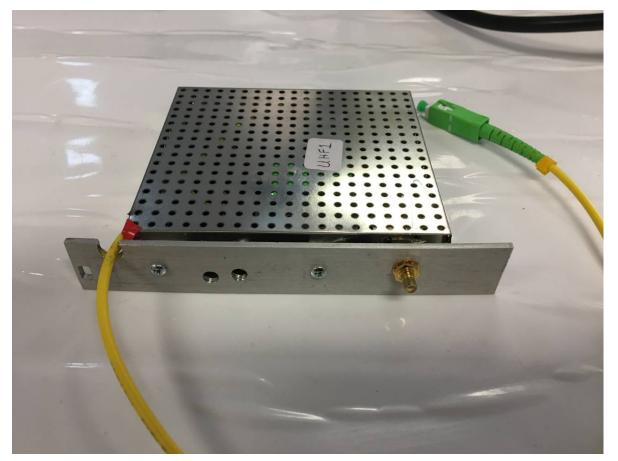

Figure 3. RF Card with Shield in Place

FCC Part 90/RSS 131 Certification 2AKSM-SAFE1 22303-SAFE1 17-0001 March 20, 2017 Safe-Com Wireless SAFE 1000

Figure 4. Front of RF Card

Figure 5. Back of RF Card

Figure 6. RF Card Solder Side