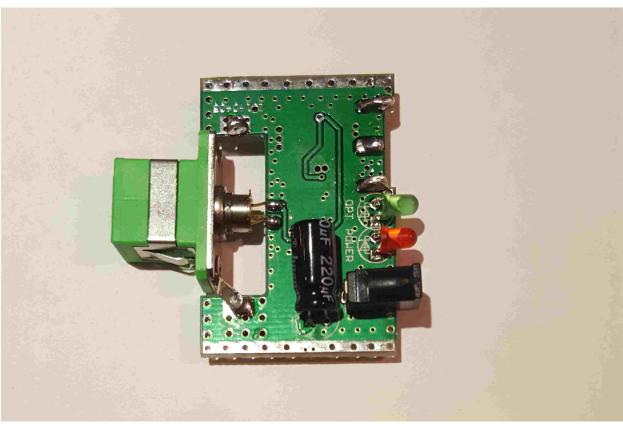

Figure 7. RF Card Component Side (Shield Removed)

Figure 8. Daughter Card 1, Front and Back

Figure 9. Daughter Card 2, Front

Figure 10. Daughter Card 2, Back