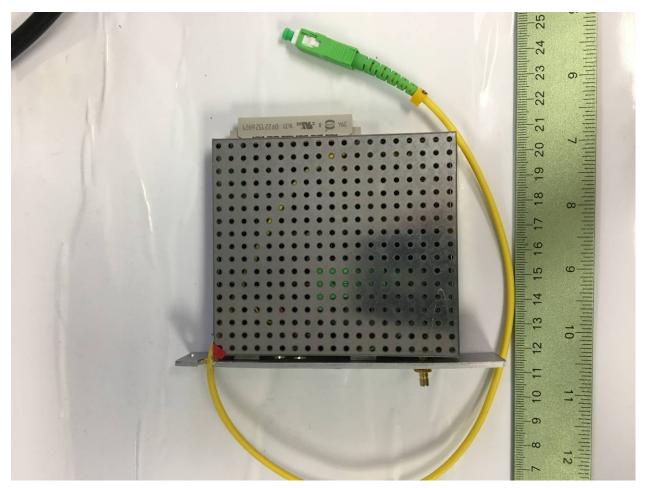

## INTERNAL PHOTOGRAPHS

Figure 1. Inside Enclosure (Note: Each RF Card Inside is Identical)

| 24 25 26 27 |  |
|-------------|--|
|             |  |
|             |  |
|             |  |

Figure 2. RF Card Removed