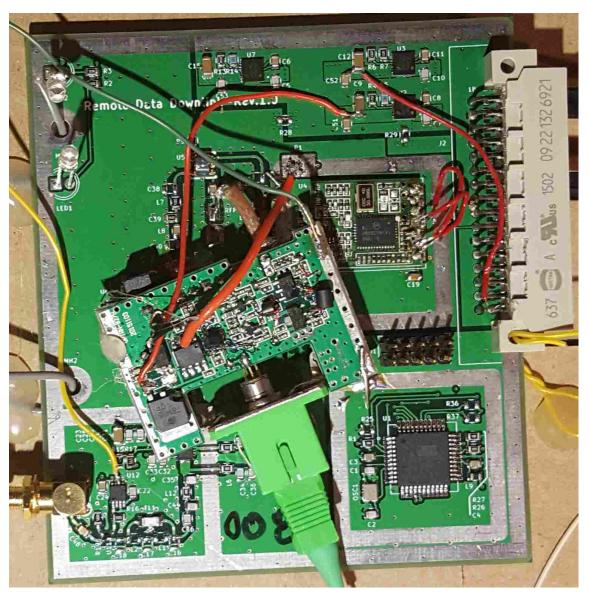

Figure 3. RF Card with Shield in Place

FCC Part 90/RSS 131 Certification 2AKSM-SAFE1 22303-SAFE1 17-0001 March 20, 2017 Safe-Com Wireless SAFE 1000

Figure 4. Front of RF Card

Figure 5. Back of RF Card

Figure 6. RF Card Solder Side