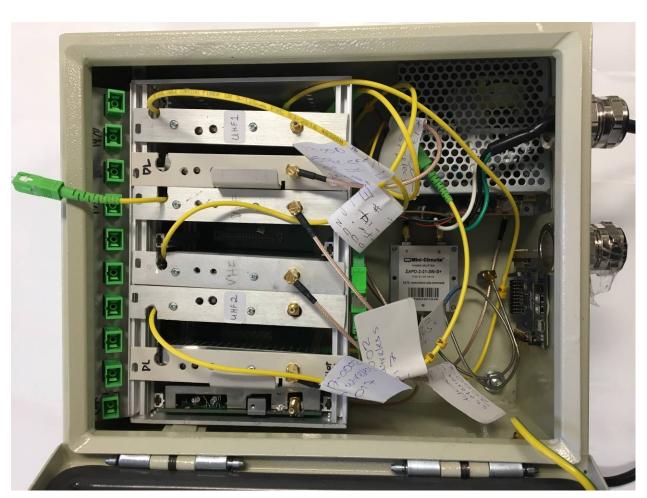

## INTERNAL PHOTOGRAPHS

Figure 1. Inside Enclosure (Note: Each RF Card Inside is Identical)

| 24 25 26 27 |  |
|-------------|--|
|             |  |
|             |  |
|             |  |

Figure 2. RF Card Removed