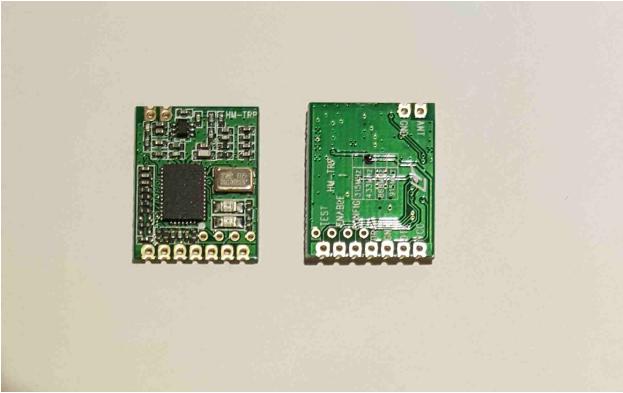

Figure 7. RF Card Component Side (Shield Removed)

Figure 8. Daughter Card 1, Front and Back

Figure 9. Daughter Card 2, Front

Figure 10. Daughter Card 2, Back