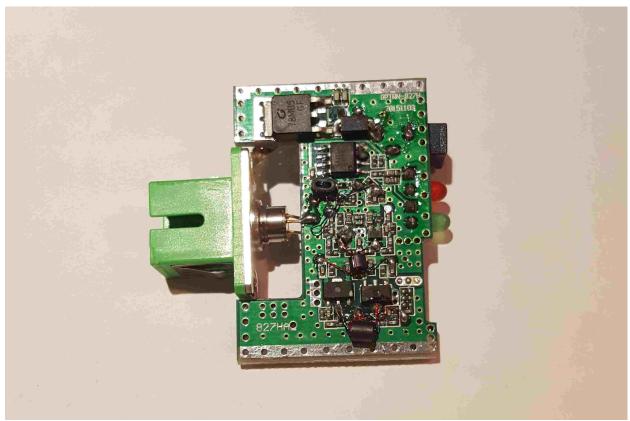

Figure 3. RF Card with Shield in Place

FCC Part 90/RSS 131 Certification 2AKSM-SAFE1 22303-SAFE1 17-0001 March 20, 2017 Safe-Com Wireless SAFE 1000

Figure 4. Front of RF Card

Figure 5. Back of RF Card

Figure 6. RF Card Solder Side

Figure 7. RF Card Component Side (Shield Removed)

Figure 8. Daughter Card 1, Front and Back

Figure 9. Daughter Card 2, Front

Figure 10. Daughter Card 2, Back