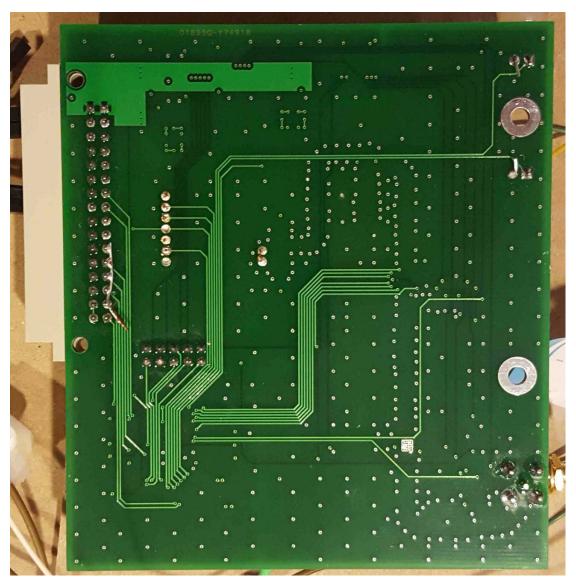

## INTERNAL PHOTOGRAPHS

Figure 1. Inside Enclosure (Note: Each RF Card Inside is Identical)

| 24 25 26 27 |  |
|-------------|--|
|             |  |
|             |  |
|             |  |

Figure 2. RF Card Removed